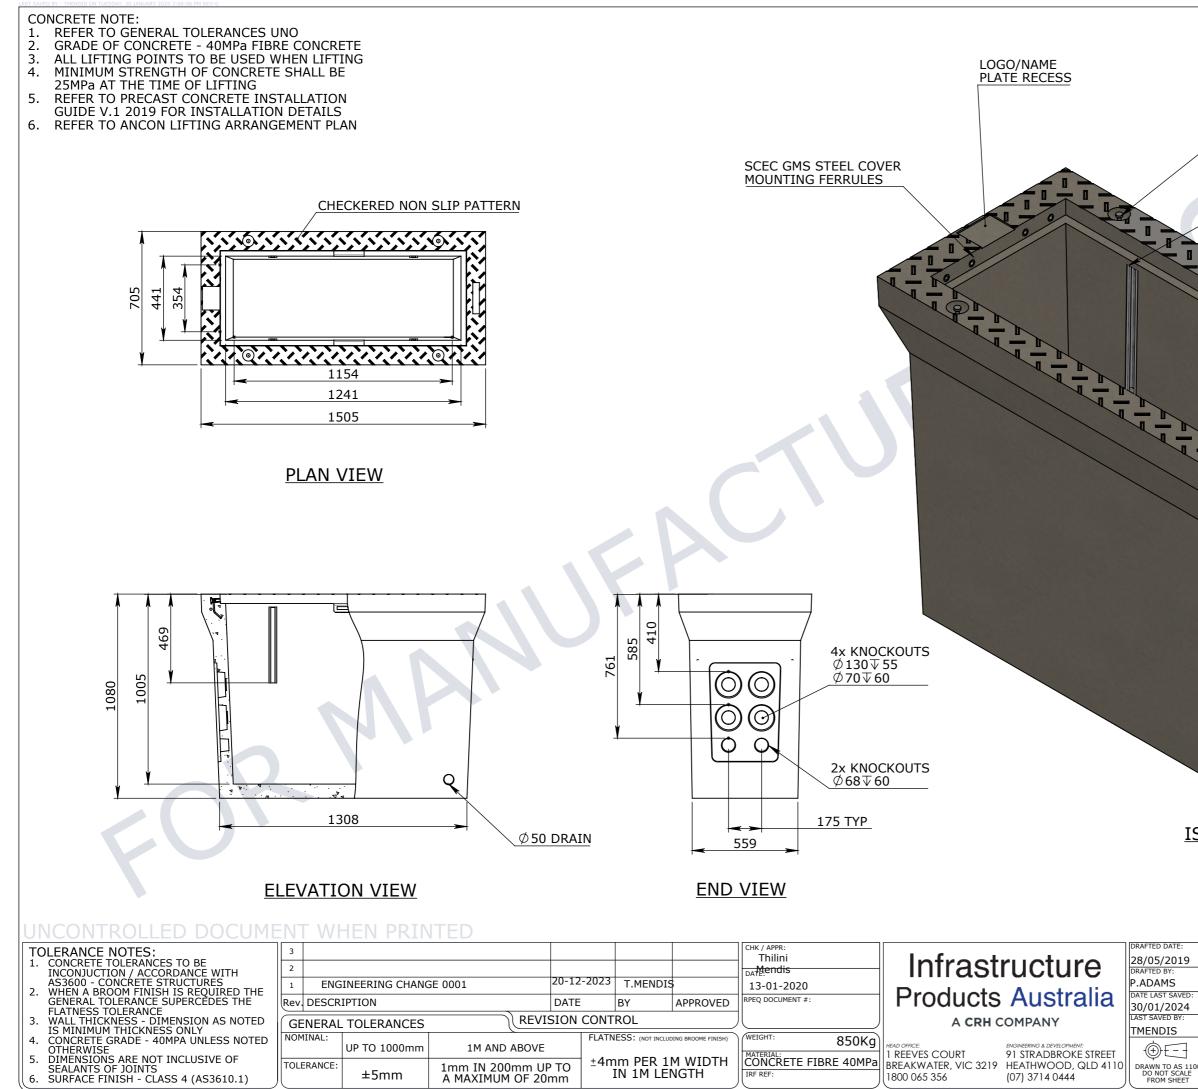

## 1.3T LIFTING ANCHORS

## 4x 400mm UNISTRUT

CAST IN SCEC

0

| _ |                                                        |      |            |           |           |  |
|---|--------------------------------------------------------|------|------------|-----------|-----------|--|
|   | PART/PRODUCT #                                         | QUC  | TE #       | ORDER #   |           |  |
|   | 50206942                                               |      |            |           |           |  |
|   | REINFORCEMENT COMPUTATION                              | PIT  | #          | ITEM TYPE | ITEM TYPE |  |
|   |                                                        |      |            |           |           |  |
|   | CLIENT                                                 |      |            |           |           |  |
|   | CUBIS SYSTEMS AUSTRALIA                                |      |            |           |           |  |
|   | PROJECT DESC                                           |      |            |           |           |  |
|   | PIT CONCRETE BELLTOP 8 1005MM DEFENCE KNOCKOUT CLASS D |      |            |           |           |  |
|   | DRAWING NAME REV.                                      |      |            |           |           |  |
|   | PIT CONCRETE BELLTOP 8 1005MM DEFENCE KNOCKOUT CLASS D |      |            |           |           |  |
| 0 | DRAWING #                                              | PAGE | SHEET SIZE | SCALE     |           |  |
| J | 50206942                                               | 1/1  | A3         | 1:20      |           |  |
|   |                                                        |      |            |           |           |  |

ODUCTS AUSTRALIA.