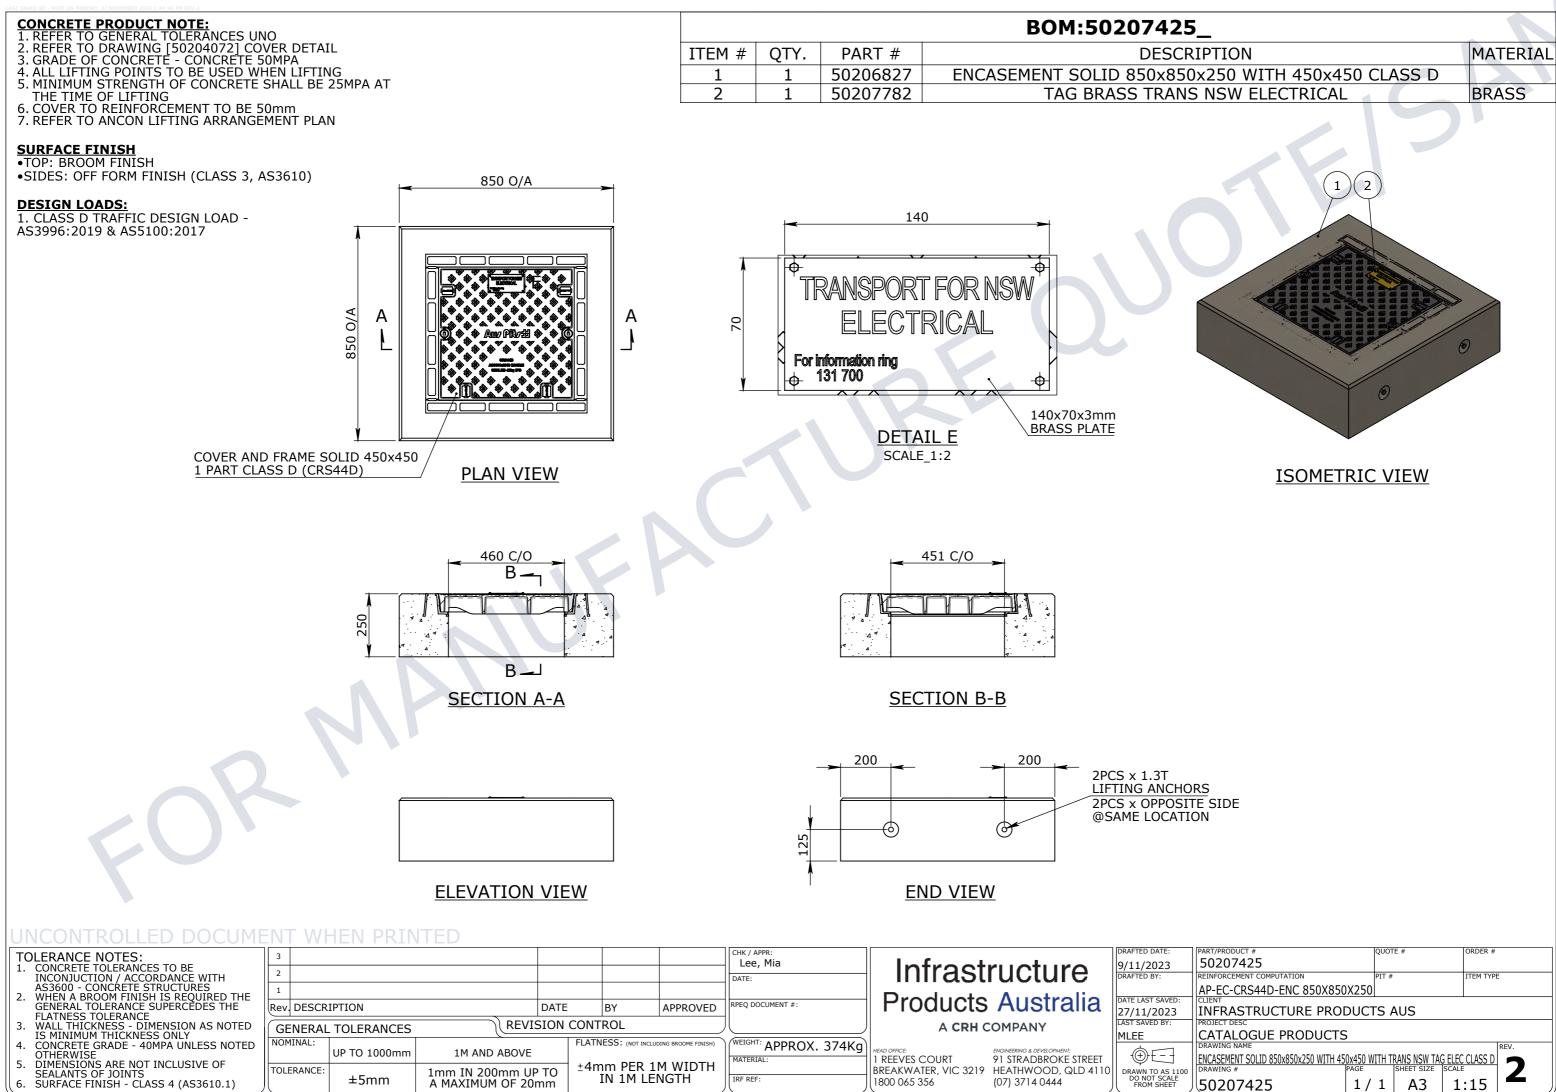

|   | PART/PRODUCT #                                                            |                             | QUUI | E #        | ORDER # |      |
|---|---------------------------------------------------------------------------|-----------------------------|------|------------|---------|------|
|   | 50207425                                                                  |                             |      |            |         |      |
|   | REINFORCEMENT COMPUTATION                                                 | COMPUTATION PIT # ITEM TYPE |      |            |         |      |
|   | AP-EC-CRS44D-ENC 850X850>                                                 | K250                        |      |            |         |      |
|   | CLIENT                                                                    |                             |      |            |         |      |
|   | INFRASTRUCTURE PRODUCTS AUS                                               |                             |      |            |         |      |
|   | PROJECT DESC                                                              |                             |      |            |         |      |
|   | CATALOGUE PRODUCTS                                                        |                             |      |            |         |      |
|   | DRAWING NAME                                                              |                             |      |            |         | REV. |
|   | ENCASEMENT SOLID 850x850x250 WITH 450x450 WITH TRANS NSW TAG ELEC CLASS D |                             |      |            |         |      |
| 0 | DRAWING # P                                                               | AGE                         |      | SHEET SIZE | SCALE   |      |
| J | 50207425                                                                  | 1/                          | 1    | A3         | 1:15    |      |
|   |                                                                           |                             |      |            |         |      |