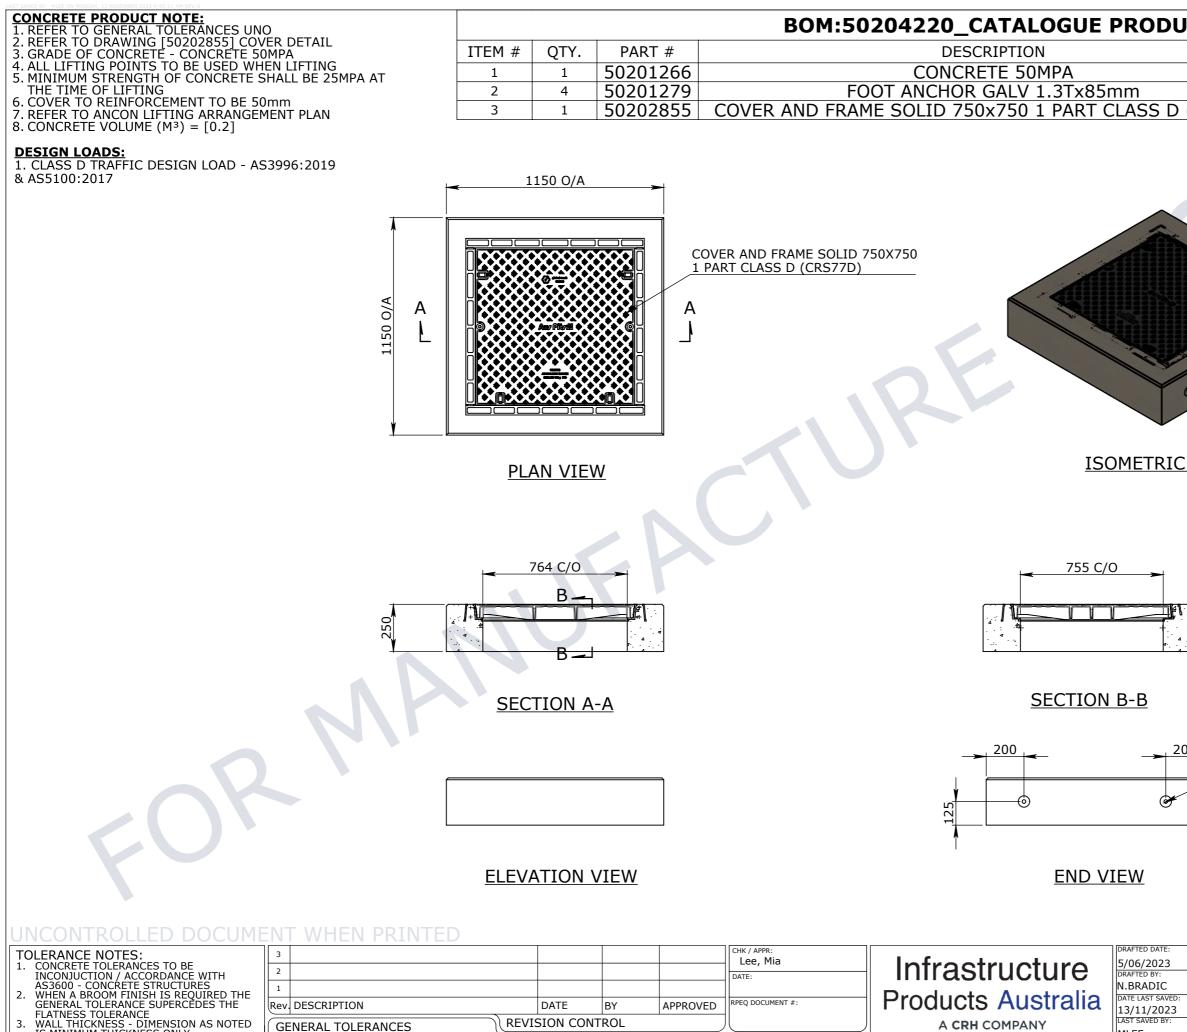

| 3. | WALL THICKNESS - DIMENSION AS NOTED |
|----|-------------------------------------|
|    | IS MINIMUM THICKNESS ONLY           |
|    | CONCRETE OBARE INVESS NOTER         |

CONCRETE GRADE - 40MPA UNLESS NOTED OTHERWISE
DIMENSIONS ARE NOT INCLUSIVE OF SEALANTS OF JOINTS
SURFACE FINISH - CLASS 4 (AS3610.1)

NOMINAL

TOLERANCE:

UP TO 1000mm

±5mm

WEIGHT

MATER

F REF

APPROX. 560Kg

CONCRETE 50MPA

REEVES COURT

1800 065 356

FLATNESS: (NOT INCLUDING BROOME FINISH

±4mm PER 1M WIDTH

IN 1M LENGTH

1M AND ABOVE

1mm IN 200mm UP TO A MAXIMUM OF 20mm

| JCTS                 |                                                  |          |           |
|----------------------|--------------------------------------------------|----------|-----------|
|                      | MATERIAL                                         |          | VOLUME    |
|                      |                                                  | TE 50MPa |           |
|                      | MS GR-2                                          | 50 GALV  | 0         |
| (CRS77D)             | CAST IR                                          | ON       |           |
| 0                    |                                                  |          |           |
| <u>C VIEW</u>        |                                                  |          |           |
|                      |                                                  |          |           |
| 2PCS X C             | 3T<br><u>ANCHORS</u><br>)PPOSITE SII<br>_OCATION | DE       |           |
| PART/PRODUCT #       |                                                  | QUOTE #  | ORDER #   |
| EINFORCEMENT COMPUTA | TION                                             | PIT #    | ITEM TYPE |
| AP-EC-CRS77D-EN      |                                                  |          |           |
| CUBIS SYSTEM         | 1S/AUSPITS                                       |          |           |
| CATALOGUE P          | RODUCTS                                          |          | 257/      |
| ENCASEMENT SOL       | ID 1150x1150x2                                   |          | 0 CLASS D |
| 50204220             | -                                                | / 1 A3   | 1:20      |
|                      |                                                  | · · · ·  |           |

INFRASTRUCTURE PRODUCTS AUSTRALI

MLEE

ENGINEERING & DEVELOPMENT: 91 STRADBROKE STREET

(07) 3714 0444

BREAKWATER, VIC 3219 HEATHWOOD, QLD 4110

 $\oplus$ 

DRAWN TO AS 110 DO NOT SCALE FROM SHEET