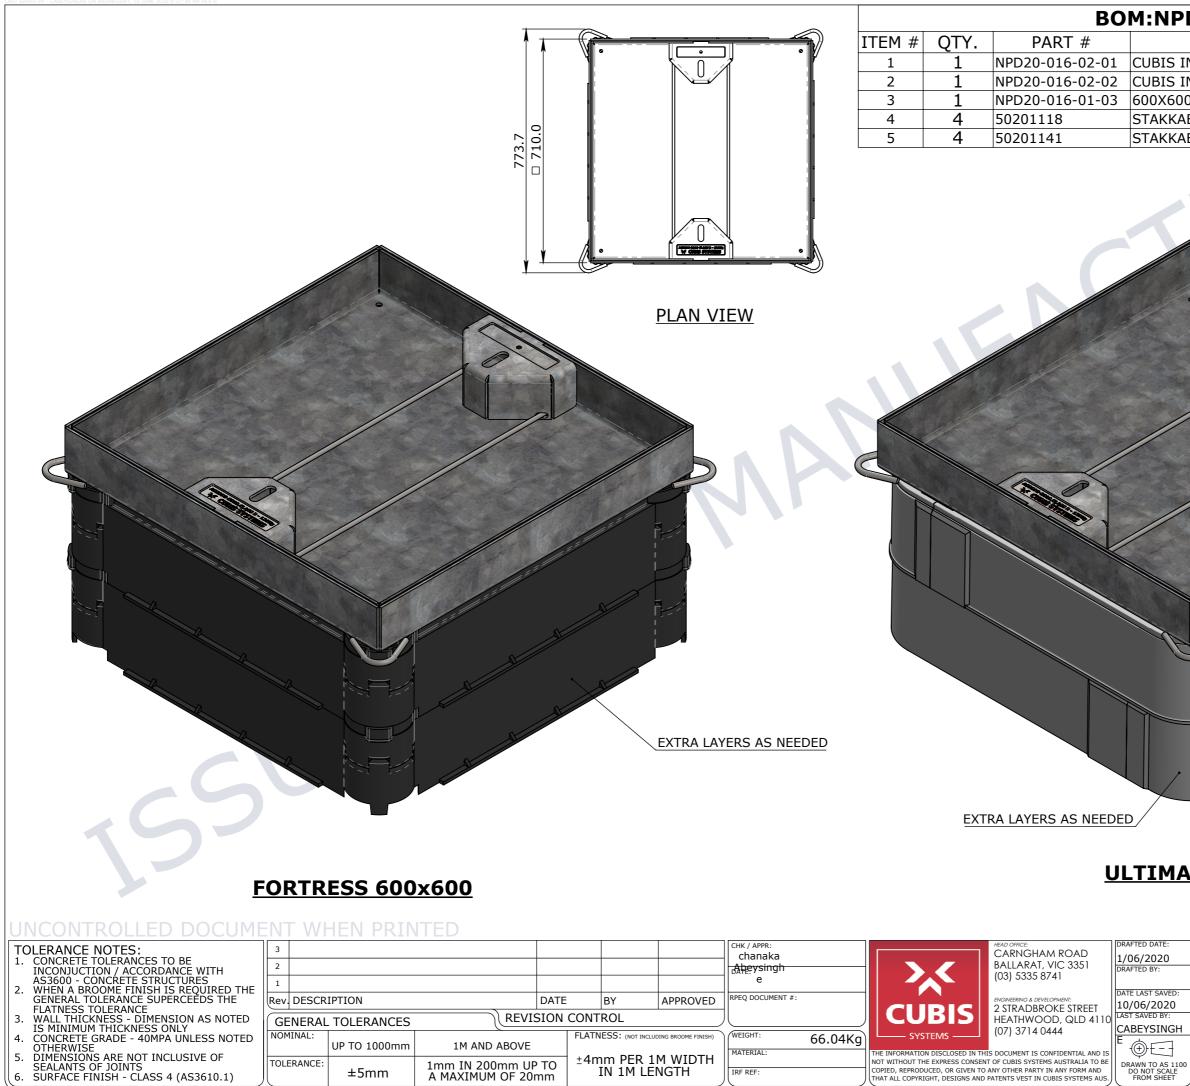

TOLERANCE:

±5mm

| 20-016-02                 | I       |         |
|---------------------------|---------|---------|
| DESCRIPTION               |         | WEIGHT  |
| FIL FRAME                 |         | 19.27   |
| FIL COVER                 |         | 33.03   |
| INFIL NAME PLATE          |         | 0.0     |
| DX CONNECT HS LEFT        |         | 1.99    |
| DX CONNECT HS RIGH        |         | 3.94    |
|                           |         |         |
| 600×600                   |         |         |
| ART/PRODUCT #             | QUOTE # | ORDER # |
| AT/PRODUCT #<br>MDD20-016 | QUOTE # | ORDER # |

| RAFTED DATE:               | PART/PRODUCT #             | QUOTE #         | ORDER #   |  |  |
|----------------------------|----------------------------|-----------------|-----------|--|--|
| /06/2020                   | NPD20-016                  |                 |           |  |  |
| RAFTED BY:                 | REINFORCEMENT COMPUTATION  | PIT #           | ITEM TYPE |  |  |
|                            |                            |                 |           |  |  |
| ATE LAST SAVED:            | CLIENT                     |                 |           |  |  |
| 10/06/2020                 | CUBIS SYSTEMS              |                 |           |  |  |
| AST SAVED BY:              | PROJECT DESC               |                 |           |  |  |
| CABEYSINGH                 | CUBIS INFIL COVER PROJECT  |                 |           |  |  |
| ⊕ <u></u> ]                | 600x600 GMS COVER ASSEMBLY |                 |           |  |  |
| DRAWN TO AS 1100           | DRAWING #                  | PAGE SHEET SIZE | SCALE     |  |  |
| DO NOT SCALE<br>FROM SHEET | NPD20-016-02               | 1/1 A3          | 1:5       |  |  |