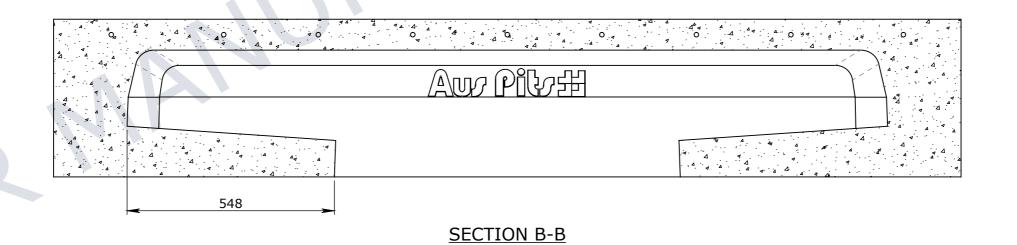

## **CONCRETE NOTE:** REFER TO GENERAL TOLERANCES UNO GRADE OF CONCRETE - 50MPA COMPLIES WITH AS1379:2007 ALL LIFTING POINTS TO BE USED WHEN LIFTING MINIMUM STRENGTH OF CONCRETE SHALL BE 25MPA AT 2400 305 TYP THE TIME OF LIFTING REFER TO IPA STORMWATER PITS INSTALLATION GUIDE FOR INSTALLATION DETAILS REFER TO ANCON LIFTING ARRANGEMENT PLAN KERB UNITS COMPLY WITH AS3600:2018 DUMP NO WASTE - FLOWS TO CREEK GRATE AND FRAME COMPLY WITH AS3996:2019 FOR CLASS D LOAD RATING EXPOSURE CLASSIFICATIONS - B2 AS PER AS 3600:2018 DESIGN LIFE 50 YEARS AS PER AS3600:2018 10. MINIMUM COVER TO REINFORCEMENT - 25mm 900X400 HINGED GRATE AND FRAME CLASS D **PLAN VIEW FOOT ANCHORS** ZP 2.5T X 75; 380 **FRONT** FOUR TOTAL **CHAMFER** 200 ISOMETRIC VIEW 0 0 **END VIEW** A \_\_\_ **ELEVATION VIEW** 129 900 750 151 698 **SECTION A-A UNDERSIDE VIEW** SCALE\_1:10 CARNGHAM ROAD PRUSAC, DANIEL 50207593 30/05/2023 BALLARAT, VIC 3351