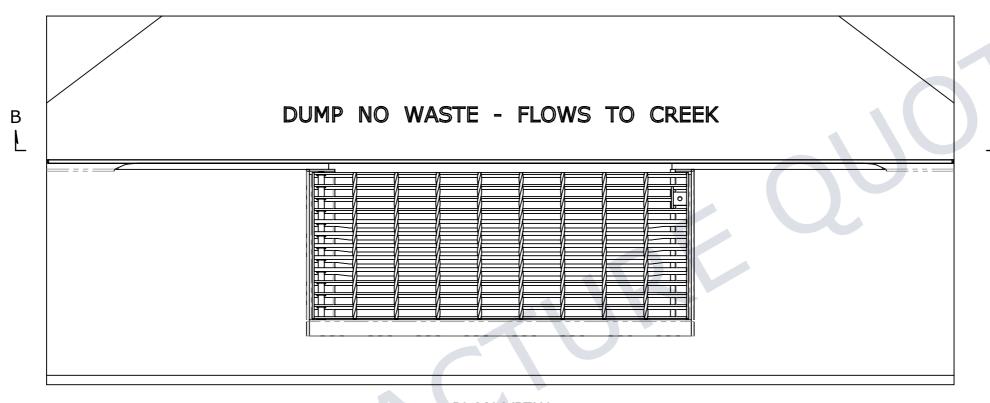

## **CONCRETE NOTE:** REFER TO GENERAL TOLERANCES UNO GRADE OF CONCRETE - 50MPA COMPLIES WITH AS1379:2007 ALL LIFTING POINTS TO BE USED WHEN LIFTING MINIMUM STRENGTH OF CONCRETE SHALL BE 25MPA AT 2400 305 TYP THE TIME OF LIFTING REFER TO IPA STORMWATER PITS INSTALLATION GUIDE FOR INSTALLATION DETAILS REFER TO ANCON LIFTING ARRANGEMENT PLAN KERB UNITS COMPLY WITH AS3600:2018 DUMP NO WASTE - FLOWS TO CREEK GRATE AND FRAME COMPLY WITH AS3996:2019 FOR CLASS D LOAD RATING EXPOSURE CLASSIFICATIONS - B2 AS PER AS 3600:2018 DESIGN LIFE 50 YEARS AS PER AS3600:2018 10. MINIMUM COVER TO REINFORCEMENT - 25mm 900X400 HINGED GRATE AND FRAME CLASS D **PLAN VIEW FOOT ANCHORS** ZP 2.5T X 75; 380 **FRONT** FOUR TOTAL **CHAMFER** 200 ISOMETRIC VIEW 0 0 **END VIEW** A \_\_\_ **ELEVATION VIEW** 129 900 750 151 698 **SECTION A-A UNDERSIDE VIEW** SCALE\_1:10 CARNGHAM ROAD PRUSAC, DANIEL 50207593 30/05/2023 BALLARAT, VIC 3351