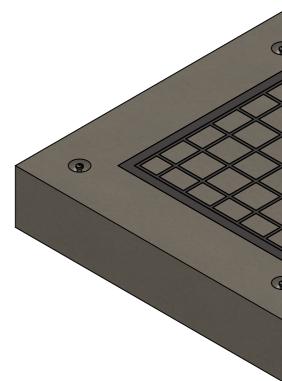

## WELDMENT CUT LIST ESCRIPTION .000x1000x200 ROOF SLAB OOT ANCHOR - 1.3Tx120 4D CONCRETE INFIL COVER, CLASS D • 3 2 1 ٢ •

**ISOMETRIC VIEW** 

| •  | PROJECT:<br>1000x1000x200 CLASS D ENCASEMENT<br>CONCRETE PRODUCTION<br>CONCRETE ENCASEMENT | -                  |  |
|----|--------------------------------------------------------------------------------------------|--------------------|--|
|    | 1000x1000x200 CLASS D ENCASEMENT                                                           |                    |  |
|    | DRAWING No:<br>50202343                                                                    | U                  |  |
| 00 | PROJECT / CATALOGUE CODE: PAGE: SHEET: 1/1 A3                                              | scale uno:<br>1:20 |  |