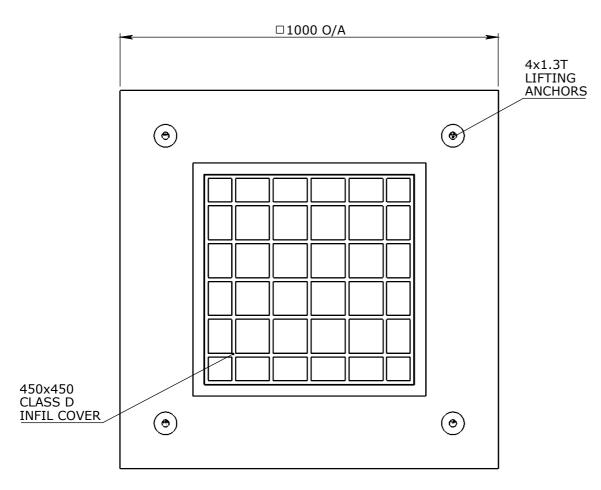

|          |      | V  |
|----------|------|----|
| ITEM NO. | QTY. | DI |
| 1        | 1    | 1  |
| 2        | 4    | F  |
| 3        | 1    | 44 |
|          |      |    |

PLAN VIEW

200

TOLERANCE NOTES:1.CONCRETE TOLERANCES TO BE<br/>INCONJUCTION / ACCORDANCE WITH<br/>AS3600 - CONCRETE STRUCTURES2.WHEN A BROOME FINISH IS REQUIRED<br/>THE GENERAL TOLERANCE SUPERCEEDS<br/>THE FLATNESS TOLERANCE3.WALL THICKNESS - DIMENSION AS<br/>NOTED IS MINIMUM THICKNESS ONLY4.CONCRETE GRADE - 40MPA UNLESS<br/>NOTED OTHERWISE5.DIMENSIONS ARE NOT INCLUSIVE OF<br/>SEALANTS OF JOINTS6.SURFACE FINISH - CLASS 4 (AS3610.1) RAFTED DATE: CHK / APPR 3 HEAD OFFICE: CARNGHAM ROAD CA 17/09/2019 BALLARAT, VIC 3351 (03) 5335 8741 2 DATE: DRAFTED BY: V.NGUYEN 12/12/2019 1 RPEQ DOCUMENT #: DATE LAST SAVED: Rev DESCRIPTION DATE BY APPROVED 19/07/2022 CUBIS 2 STRADBROKE STREET REVISION CONTROL AST SAVED BY: GENERAL TOLERANCES HEATHWOOD, QLD 4110 nbradic FLATNESS: (NOT INCLUDING BROOME FINISH) NOMINAL: (07) 3714 0444 WEIGHT SYSTEMS 421.42Kg <u>ب</u> UP TO 1000mm 1M AND ABOVE MATEDI THE INFORMATION DISCLOSED IN THIS DOCUMENT IS CONFIDENTIAL AND IS NOT WITHOUT THE EXPRESS CONSENT OF CUBIS SYSTEMS AUSTRALIA TO BE COPIED, REPRODUCED, OR GIVEN TO ANY OTHER PARTY IN ANY FORM AND ±4mm PER 1M WIDTH CONCRETE 40MPa 1mm IN 200mm UP TO A MAXIMUM OF 20mm DRAWN TO AS 110 DO NOT SCALE FROM SHEET TOLERANCE: IN 1M LENGTH ±5mm THAT ALL COPYRIGHT, DESIGNS AND PATENTS VEST IN CUBIS SYSTEMS AUS.

## WELDMENT CUT LIST ESCRIPTION .000x1000x200 ROOF SLAB OOT ANCHOR - 1.3Tx120 4D CONCRETE INFIL COVER, CLASS D • 3 2 1 ٢ •

**ISOMETRIC VIEW** 

| •  | PROJECT:<br>1000x1000x200 CLASS D ENCASEMENT<br>CONCRETE PRODUCTION<br>CONCRETE ENCASEMENT | -                  |  |
|----|--------------------------------------------------------------------------------------------|--------------------|--|
|    | 1000x1000x200 CLASS D ENCASEMENT                                                           |                    |  |
|    | DRAWING No:<br>50202343                                                                    | U                  |  |
| 00 | PROJECT / CATALOGUE CODE: PAGE: SHEET: 1/1 A3                                              | scale uno:<br>1:20 |  |