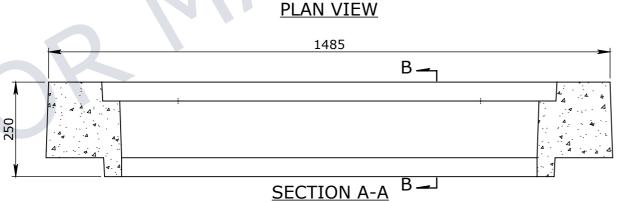

| BOM:50201726 RISER CONCRETE 200mm TO SUIT 1100x900 PIT |      |          |                                  |                           |        |
|--------------------------------------------------------|------|----------|----------------------------------|---------------------------|--------|
| ITEM #                                                 | QTY. | PART #   | DESCRIPTION                      | MATERIAL                  | VOLUME |
| 1                                                      | 4    | 50201097 | EYE ANCHOR ZP 1.3Tx65mm          | MS GR250 GALVANISED       |        |
| 2                                                      | 8    | 50201105 | FERRULE ZP M12x50 WITH 65x50 REO | MIXED REINFORCEMENT STEEL |        |
| 3                                                      | 2    | 50202447 | CATCH BOX SUIT SL1 AND SL2       | MA GR25 - GALVANISED      |        |
| 4                                                      |      | 50201726 | CONCRETE 40MPa                   | CONCRETE 40MPa            | 0.19   |
|                                                        |      |          |                                  |                           |        |

## Infrastructure Products Australia

A CRH COMPANY

1 REEVES COURT

91 STRADBROKE STREET BREAKWATER, VIC 3219 HEATHWOOD, QLD 4110

4/08/2022 50201726 CUBIS SYSTEMS 10/10/2023 CABEYSINGH

50201726

RISER CONCRETE 200mm TO SUIT 1100x900 PIT RISER CONCRETE 200mm TO SUIT 1100x900 PIT