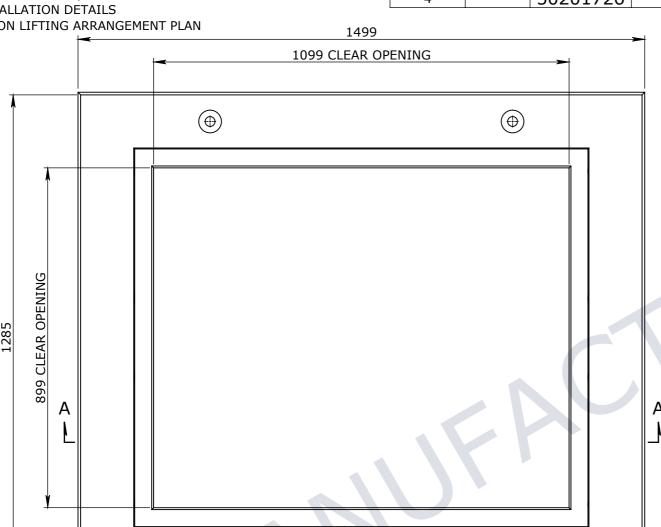

## **CONCRETE NOTE:**

- 1. REFER TO GENERAL TOLERANCES UNO
- 2. GRADE OF CONCRETE 40MPA
- 3. ALL LIFTING POINTS TO BE USED WHEN LIFTING
- 4. MINIMUM STRENGTH OF CONCRETE SHALL BE
- 25MPA AT THE TIME OF LIFTING
- 5. REFER TO BVCI-INS-C-001 (STD INSTALLATION GUIDE) FOR INSTALLATION DETAILS
- 6. REFER TO ANCON LIFTING ARRANGEMENT PLAN

| BOM:50201726 RISER CONCRETE 200mm TO SUIT 1100x900 PIT |      |          |                                  |                           |        |
|--------------------------------------------------------|------|----------|----------------------------------|---------------------------|--------|
| ITEM #                                                 | QTY. | PART #   | DESCRIPTION                      | MATERIAL                  | VOLUME |
| 1                                                      | 4    | 50201097 | EYE ANCHOR ZP 1.3Tx65mm          | MS GR250 GALVANISED       |        |
| 2                                                      | 8    | 50201105 | FERRULE ZP M12x50 WITH 65x50 REO | MIXED REINFORCEMENT STEEL |        |
| 3                                                      | 2    | 50202447 | CATCH BOX SUIT SL1 AND SL2       | MA GR25 - GALVANISED      |        |
| 4                                                      |      | 50201726 | CONCRETE 40MPa                   | CONCRETE 40MPa            | 0.19   |
|                                                        |      |          |                                  |                           |        |