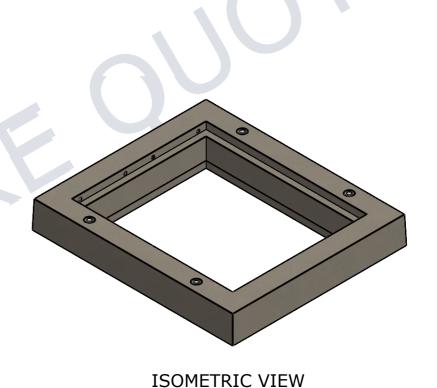

| BOM:50201726 RISER CONCRETE 200mm TO SUIT 1100x900 PIT |      |          |                                  |                           |        |
|--------------------------------------------------------|------|----------|----------------------------------|---------------------------|--------|
| ITEM #                                                 | QTY. | PART #   | DESCRIPTION                      | MATERIAL                  | VOLUME |
| 1                                                      | 4    | 50201097 | EYE ANCHOR ZP 1.3Tx65mm          | MS GR250 GALVANISED       |        |
| 2                                                      | 8    | 50201105 | FERRULE ZP M12x50 WITH 65x50 REO | MIXED REINFORCEMENT STEEL |        |
| 3                                                      | 2    | 50202447 | CATCH BOX SUIT SL1 AND SL2       | MA GR25 - GALVANISED      |        |
| 4                                                      |      | 50201726 | CONCRETE 40MPa                   | CONCRETE 40MPa            | 0.19   |
|                                                        |      |          |                                  |                           |        |

## Infrastructure Products Australia

A CRH COMPANY

1 REEVES COURT

91 STRADBROKE STREET BREAKWATER, VIC 3219 HEATHWOOD, QLD 4110

4/08/2022 50201726 CUBIS SYSTEMS 10/10/2023 CABEYSINGH

50201726

RISER CONCRETE 200mm TO SUIT 1100x900 PIT RISER CONCRETE 200mm TO SUIT 1100x900 PIT