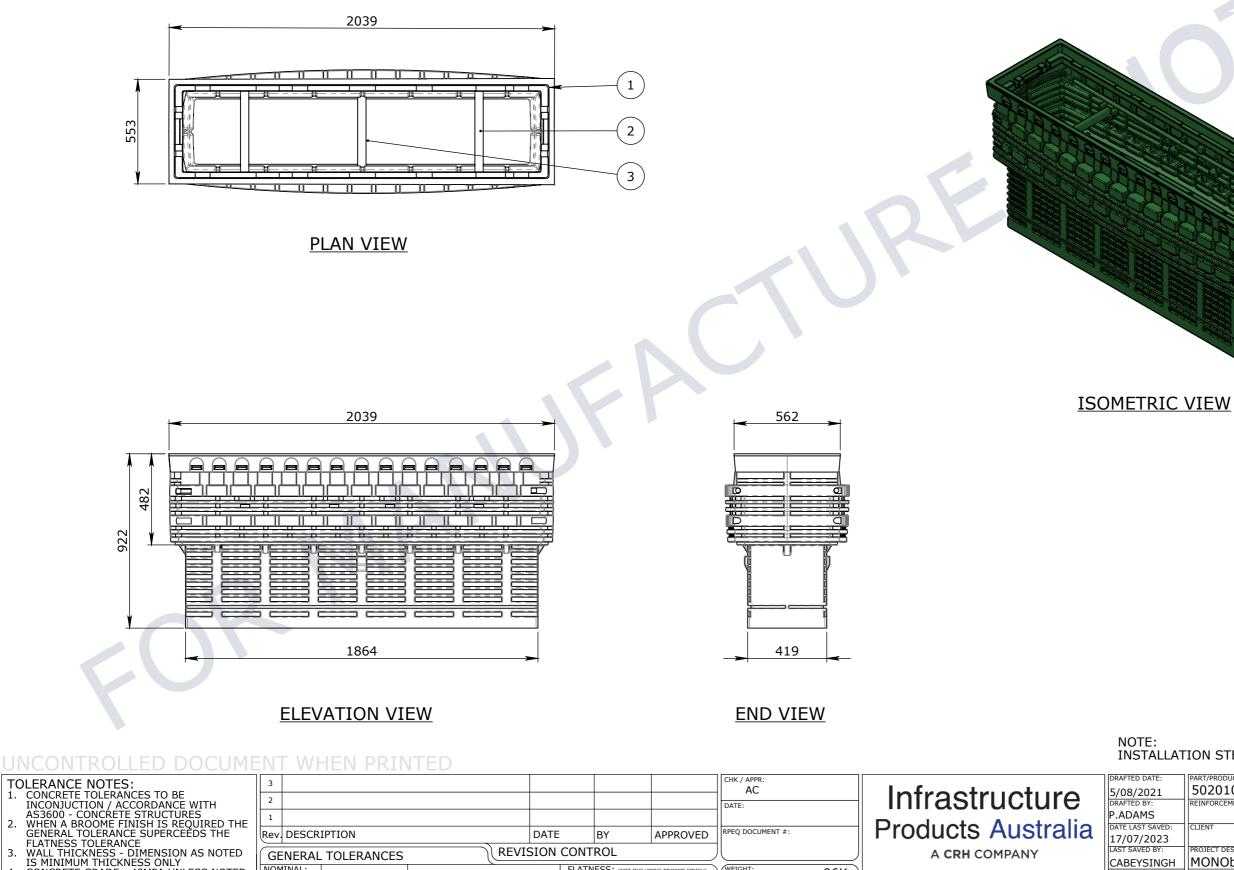

|                    |   |          | BOM:50201031                    |        |
|--------------------|---|----------|---------------------------------|--------|
| ITEM # QTY. PART # |   |          | DESCRIPTION                     | WEIGHT |
| 1                  | 1 | 50201031 |                                 | 96     |
| 2                  | 2 | 50201025 | PIPE PVC DIA 32mm CLASS 9 480mm |        |
| 3                  | 1 | 50201029 | PIPE PVC DIA 32mm CLASS 9 425mm |        |
|                    |   |          |                                 |        |

## NOTE: INSTALLATION STEPS REFER TO MONOBOX INSTALLATION GUIDE

| _                  |                           |       |            |       |          |  |  |  |  |
|--------------------|---------------------------|-------|------------|-------|----------|--|--|--|--|
|                    | PART/PRODUCT #            | QUO   | QUOTE # C  |       | ORDER #  |  |  |  |  |
|                    | 50201031                  |       |            |       |          |  |  |  |  |
|                    | REINFORCEMENT COMPUTATION | PIT # | PIT # IT   |       | TEM TYPE |  |  |  |  |
|                    |                           |       |            |       |          |  |  |  |  |
|                    | CLIENT                    | · · · |            | •     |          |  |  |  |  |
|                    |                           |       |            |       |          |  |  |  |  |
|                    | PROJECT DESC              |       |            |       |          |  |  |  |  |
|                    | MONObox™ P9 PLASTIC PIT   |       |            |       |          |  |  |  |  |
|                    | DRAWING NAME REV.         |       |            |       |          |  |  |  |  |
|                    | MONObox™ P9 PLASTIC PIT   |       |            |       |          |  |  |  |  |
| 0                  | DRAWING #                 | PAGE  | SHEET SIZE | SCALE | B        |  |  |  |  |
| J                  | 50201031                  | 1/1   | A3         | 1:20  |          |  |  |  |  |
| RODUCTS AUSTRALIA. |                           |       |            |       |          |  |  |  |  |