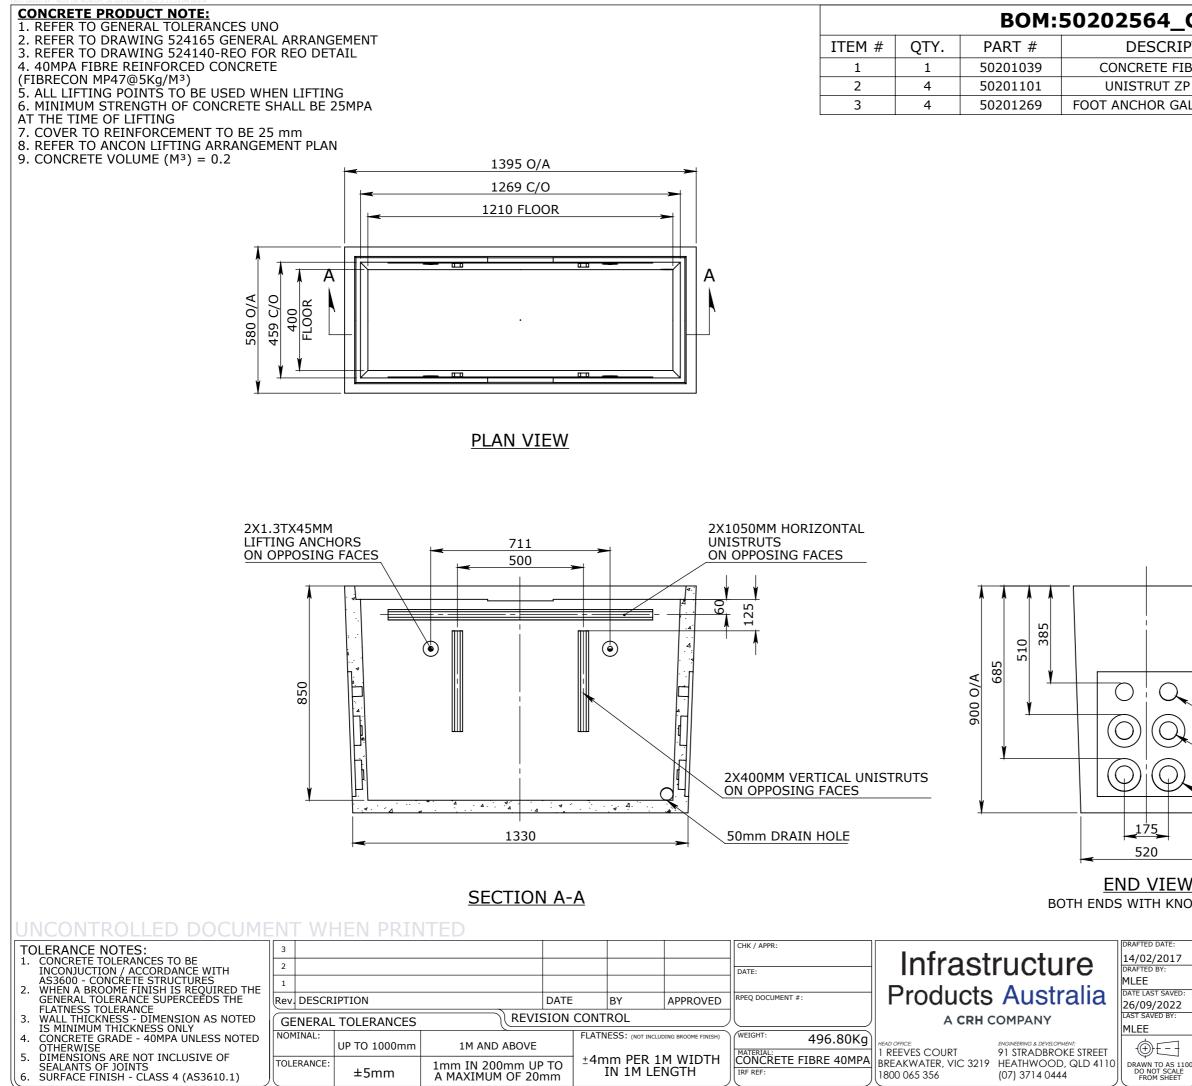

| RE 40MPA CONCRETE FIBRE 40MPa 0.2<br>3000mm GALVANIZED STEEL<br>LV 1.3Tx45mm                                                                                                                                                                                                                                                                                                                                                                                                                                                                                                                                                                                                                                                                                                                                                                                                                                                                                                                                                                                                                                                                                                                                                                                                                                                                                                                                                                                                                                                                                                                                                                                                                                                                                                                                                                                                                                                                                                                                                                                      | CATALOGUE ITEM               |                  |       |      |   |          |        |  |  |
|-------------------------------------------------------------------------------------------------------------------------------------------------------------------------------------------------------------------------------------------------------------------------------------------------------------------------------------------------------------------------------------------------------------------------------------------------------------------------------------------------------------------------------------------------------------------------------------------------------------------------------------------------------------------------------------------------------------------------------------------------------------------------------------------------------------------------------------------------------------------------------------------------------------------------------------------------------------------------------------------------------------------------------------------------------------------------------------------------------------------------------------------------------------------------------------------------------------------------------------------------------------------------------------------------------------------------------------------------------------------------------------------------------------------------------------------------------------------------------------------------------------------------------------------------------------------------------------------------------------------------------------------------------------------------------------------------------------------------------------------------------------------------------------------------------------------------------------------------------------------------------------------------------------------------------------------------------------------------------------------------------------------------------------------------------------------|------------------------------|------------------|-------|------|---|----------|--------|--|--|
| 3000mm   GALVANIZED STEEL     LV 1.3Tx45mm   Image: Constraint of the second state of the second st                           | PTION                        | ON MATERIAL      |       |      |   |          | VOLUME |  |  |
| LV 1.3Tx45mm     Image: constraint of the second seco | BRE 40MPA                    |                  |       |      | а | 0        | .2     |  |  |
|                                                                                                                                                                                                                                                                                                                                                                                                                                                                                                                                                                                                                                                                                                                                                                                                                                                                                                                                                                                                                                                                                                                                                                                                                                                                                                                                                                                                                                                                                                                                                                                                                                                                                                                                                                                                                                                                                                                                                                                                                                                                   | 2 3000mm                     | GALVANIZED STEEL |       |      |   |          |        |  |  |
|                                                                                                                                                                                                                                                                                                                                                                                                                                                                                                                                                                                                                                                                                                                                                                                                                                                                                                                                                                                                                                                                                                                                                                                                                                                                                                                                                                                                                                                                                                                                                                                                                                                                                                                                                                                                                                                                                                                                                                                                                                                                   | LV 1.3Tx45mm                 |                  |       |      |   |          |        |  |  |
| SCALE 1:20<br>TRUE R35 $\sqrt{55}$<br>TRUE R35 $\sqrt{7}$<br>TRUE R35 $\sqrt{7}$<br>TRUE R64 $\sqrt{42}$<br>COCKOUTS<br>PART/PRODUCT # ORDER # ORDER #<br>TRUE R64 $\sqrt{42}$<br>CUBIS SYSTEMS/AUSPITS<br>PROJECT DESC<br>CATALOGUE ITEM<br>DRAWING AMARE<br>PIC CONCRETE UNIVERSAL 8 LOCK ADAPTABLE TO SUIT COMPOSITE COVER CLASS B<br>PAGE SHEET SIZE SCALE                                                                                                                                                                                                                                                                                                                                                                                                                                                                                                                                                                                                                                                                                                                                                                                                                                                                                                                                                                                                                                                                                                                                                                                                                                                                                                                                                                                                                                                                                                                                                                                                                                                                                                    |                              |                  | 3     | 2    |   |          |        |  |  |
| TRUE R35 ▼ 7     TRUE R64 ▼ 42     TRUE R64 ▼ 42     COCKOUTS     PART/PRODUCT #     S0202564     REINFORCEMENT COMPUTATION     PIT #     ITEM TYPE     CLIENT     CUBIS SYSTEMS/AUSPITS     PROJECT DESC     CATALOGUE ITEM     DRAWING NAME     PIT CONCRETE UNIVERSAL 8 LOCK ADAPTABLE TO SUIT COMPOSITE COVER CLASS B     REV.     DRAWING #                                                                                                                                                                                                                                                                                                                                                                                                                                                                                                                                                                                                                                                                                                                                                                                                                                                                                                                                                                                                                                                                                                                                                                                                                                                                                                                                                                                                                                                                                                                                                                                                                                                                                                                  | ISOMETRIC VIEW<br>SCALE 1:20 |                  |       |      |   |          |        |  |  |
| S0202564   REINFORCEMENT COMPUTATION   PROJECT DESC   CATALOGUE ITEM   DRAWING NAME   PIT CONCRETE UNIVERSAL & LOCK ADAPTABLE TO SUIT COMPOSITE COVER CLASS B   DRAWING #                                                                                                                                                                                                                                                                                                                                                                                                                                                                                                                                                                                                                                                                                                                                                                                                                                                                                                                                                                                                                                                                                                                                                                                                                                                                                                                                                                                                                                                                                                                                                                                                                                                                                                                                                                                                                                                                                         |                              | 35⊽7_            |       |      |   |          |        |  |  |
| REINFORCEMENT COMPUTATION PIT # ITEM TYPE   CLIENT CUBIS SYSTEMS/AUSPITS   PROJECT DESC CATALOGUE ITEM   DRAWING NAME PIT CONCRETE UNIVERSAL 8 LOCK ADAPTABLE TO SUIT COMPOSITE COVER CLASS B   0 DRAWING #                                                                                                                                                                                                                                                                                                                                                                                                                                                                                                                                                                                                                                                                                                                                                                                                                                                                                                                                                                                                                                                                                                                                                                                                                                                                                                                                                                                                                                                                                                                                                                                                                                                                                                                                                                                                                                                       |                              |                  | τουρ  | 'E # | 0 | RDER #   |        |  |  |
| CUBIS SYSTEMS/AUSPITS     PROJECT DESC     CATALOGUE ITEM     DRAWING NAME     PIT CONCRETE UNIVERSAL 8 LOCK ADAPTABLE TO SUIT COMPOSITE COVER CLASS B     D     D     D     D     D     D     D     D     D     D     D     D     D     D     D     D     D     D     D     D     D     D     D     D     D     D     D     D     D     D     D     D     D     D     D     D     D     D     D     D     D     D     D     D     D     D     D     D                                                                                                                                                                                                                                                                                                                                                                                                                                                                                                                                                                                                                                                                                                                                                                                                                                                                                                                                                                                                                                                                                                                                                                                                                                                                                                                                                                                                                                                                                                                                                                                                            |                              | TION             | PIT # |      | I | TEM TYPE |        |  |  |
| PROJECT DESC<br>CATALOGUE ITEM<br>DRAWING NAME<br>PIT CONCRETE UNIVERSAL 8 LOCK ADAPTABLE TO SUIT COMPOSITE COVER CLASS B<br>DRAWING # PAGE SHEET SIZE SCALE                                                                                                                                                                                                                                                                                                                                                                                                                                                                                                                                                                                                                                                                                                                                                                                                                                                                                                                                                                                                                                                                                                                                                                                                                                                                                                                                                                                                                                                                                                                                                                                                                                                                                                                                                                                                                                                                                                      |                              |                  |       |      |   |          |        |  |  |
| PIT CONCRETE UNIVERSAL 8 LOCK ADAPTABLE TO SUIT COMPOSITE COVER CLASS B   D   DRAWING #   PAGE   SHEET SIZE   SCALE                                                                                                                                                                                                                                                                                                                                                                                                                                                                                                                                                                                                                                                                                                                                                                                                                                                                                                                                                                                                                                                                                                                                                                                                                                                                                                                                                                                                                                                                                                                                                                                                                                                                                                                                                                                                                                                                                                                                               | PROJECT DESC                 | IS/AUSPIT        | S     |      |   |          |        |  |  |
| PIT CONCRETE UNIVERSAL 8 LOCK ADAPTABLE TO SUIT COMPOSITE COVER CLASS B   D   DRAWING #   PAGE   SHEET SIZE   SCALE                                                                                                                                                                                                                                                                                                                                                                                                                                                                                                                                                                                                                                                                                                                                                                                                                                                                                                                                                                                                                                                                                                                                                                                                                                                                                                                                                                                                                                                                                                                                                                                                                                                                                                                                                                                                                                                                                                                                               |                              | ГЕМ              |       |      |   | RF       | EV.    |  |  |
|                                                                                                                                                                                                                                                                                                                                                                                                                                                                                                                                                                                                                                                                                                                                                                                                                                                                                                                                                                                                                                                                                                                                                                                                                                                                                                                                                                                                                                                                                                                                                                                                                                                                                                                                                                                                                                                                                                                                                                                                                                                                   | PIT CONCRETE UNIVERSA        | L 8 LOCK ADAPTA  |       |      |   | LASS B   | Λ      |  |  |
|                                                                                                                                                                                                                                                                                                                                                                                                                                                                                                                                                                                                                                                                                                                                                                                                                                                                                                                                                                                                                                                                                                                                                                                                                                                                                                                                                                                                                                                                                                                                                                                                                                                                                                                                                                                                                                                                                                                                                                                                                                                                   | ° []                         | 1                |       |      |   | 15       | H      |  |  |