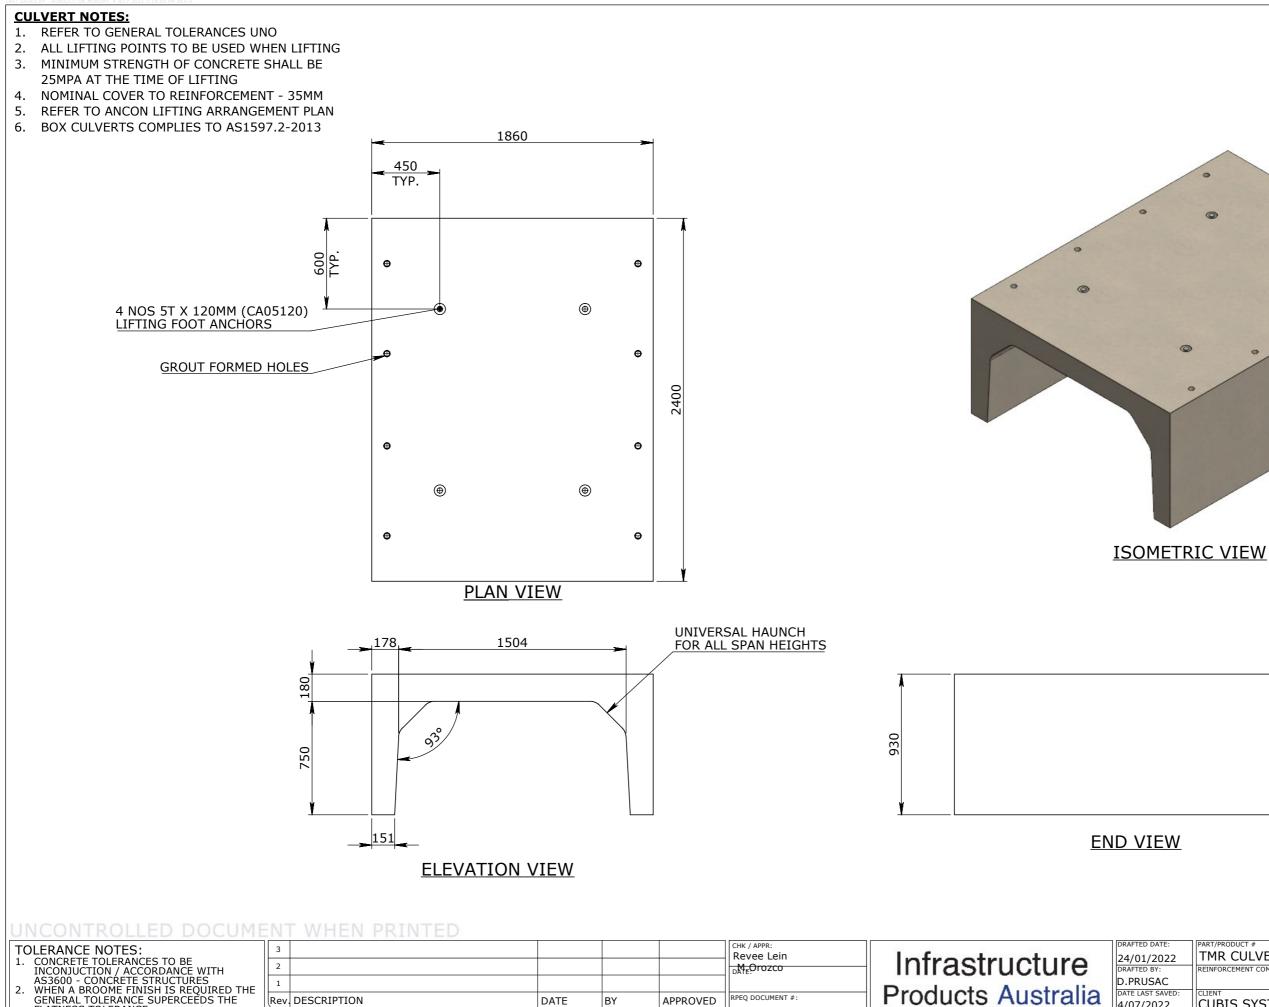

APPROVED

WEIGHT

MATERIA

IRF REF

3699.05Kg

CONCRETE 50MPA

|     | PART/PRODUCT #                                    |      | Ιουοτ | F#         |       | ORDER #   | ŧ        |  |  |
|-----|---------------------------------------------------|------|-------|------------|-------|-----------|----------|--|--|
|     | TMR CULVERT                                       |      | Quu   | 2 //       |       | onder #   |          |  |  |
|     | REINFORCEMENT COMPUTATION                         |      | PIT # |            |       | ITEM TYPE |          |  |  |
|     |                                                   |      | 502   | 207167     |       | BOX       | CULVERTS |  |  |
|     | CLIENT                                            |      |       |            |       |           |          |  |  |
|     | CUBIS SYSTEMS                                     |      |       |            |       |           |          |  |  |
|     | PROJECT DESC                                      |      |       |            |       |           |          |  |  |
|     | BOX CULVERTS                                      |      |       |            |       |           |          |  |  |
|     | DRAWING NAME REV.                                 |      |       |            |       |           |          |  |  |
|     | BOX CULVERT TMR 1500x750-2A 2400mm NOMINAL LENGTH |      |       |            |       |           |          |  |  |
| o   | DRAWING #                                         | PAGE |       | SHEET SIZE | SCALE |           |          |  |  |
|     | 50207167                                          | 1/   | 1     | A3         | 1     | :25       |          |  |  |
| ROI | DUCTS AUSTRALIA                                   |      |       |            |       |           |          |  |  |