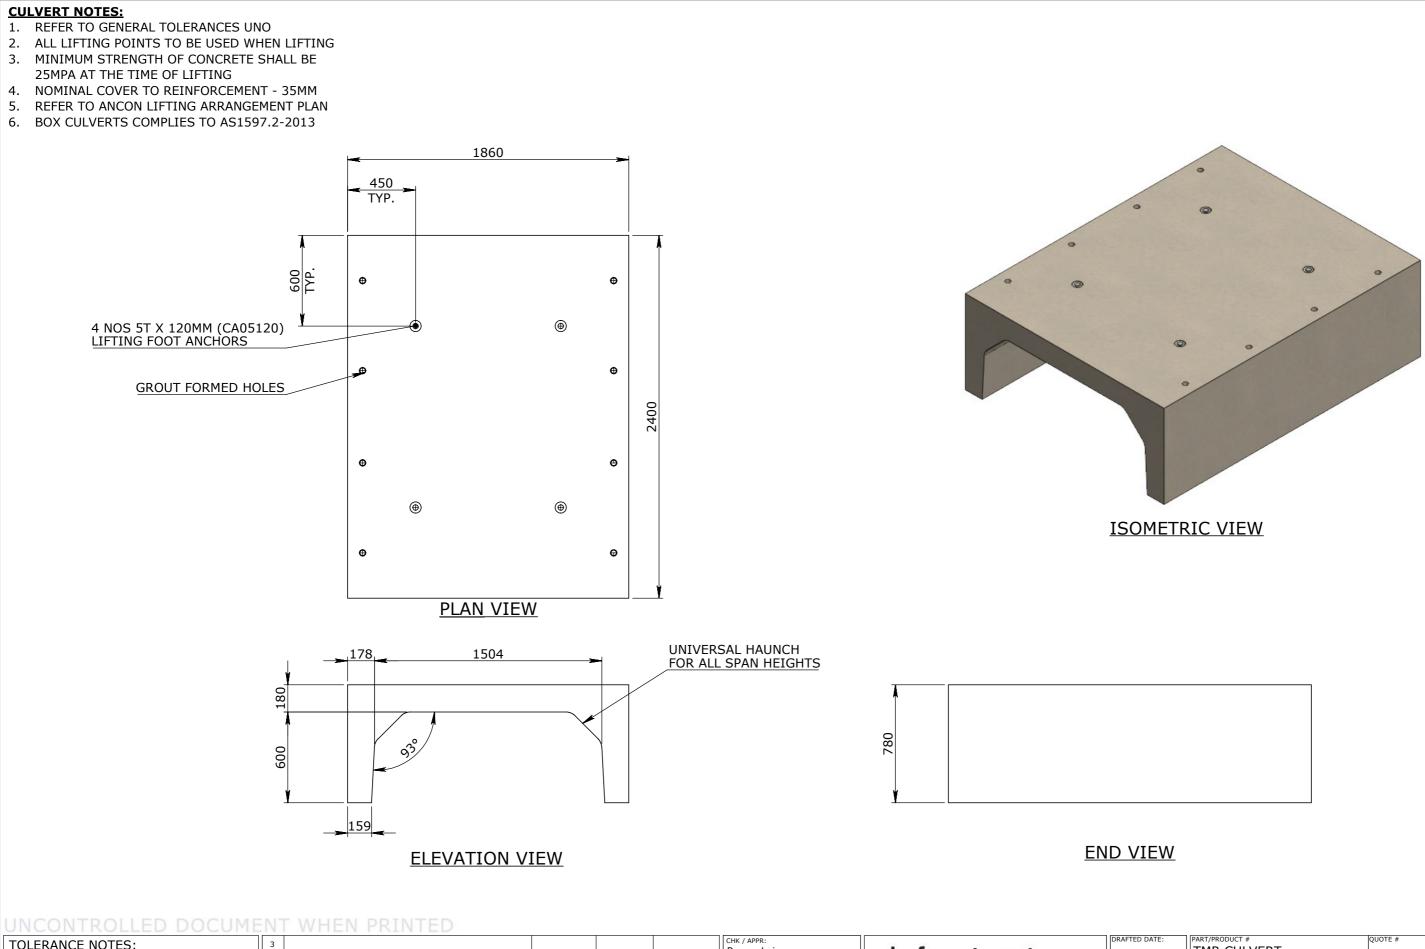

|                   | PART/PRODUCT #                                    |     | QUO   | FE #       |       | ORDER { | #                   |  |  |
|-------------------|---------------------------------------------------|-----|-------|------------|-------|---------|---------------------|--|--|
|                   | TMR CULVERT                                       |     |       |            |       |         |                     |  |  |
|                   | EINFORCEMENT COMPUTATION                          |     | PIT # | PIT #      |       |         | ITEM TYPE           |  |  |
|                   |                                                   |     | 50    | 207165     |       | BOX     | CULVERTS            |  |  |
|                   | CLIENT                                            |     |       |            |       |         |                     |  |  |
|                   | CUBIS SYSTEMS                                     |     |       |            |       |         |                     |  |  |
|                   | PROJECT DESC                                      |     |       |            |       |         |                     |  |  |
|                   | BOX CULVERTS                                      |     |       |            |       |         |                     |  |  |
|                   | DRAWING NAME REV.                                 |     |       |            |       |         |                     |  |  |
|                   | BOX CULVERT TMR 1500x600-2A 2400mm NOMINAL LENGTH |     |       |            |       |         |                     |  |  |
| )                 | DRAWING # PA                                      | AGE |       | SHEET SIZE | SCALE |         | <b>┤<b>()</b> │</b> |  |  |
| J                 | 50207165                                          | 1/  | ′1    | A3         | 1     | :25     |                     |  |  |
| RODUCTS AUSTRALIA |                                                   |     |       |            |       |         |                     |  |  |