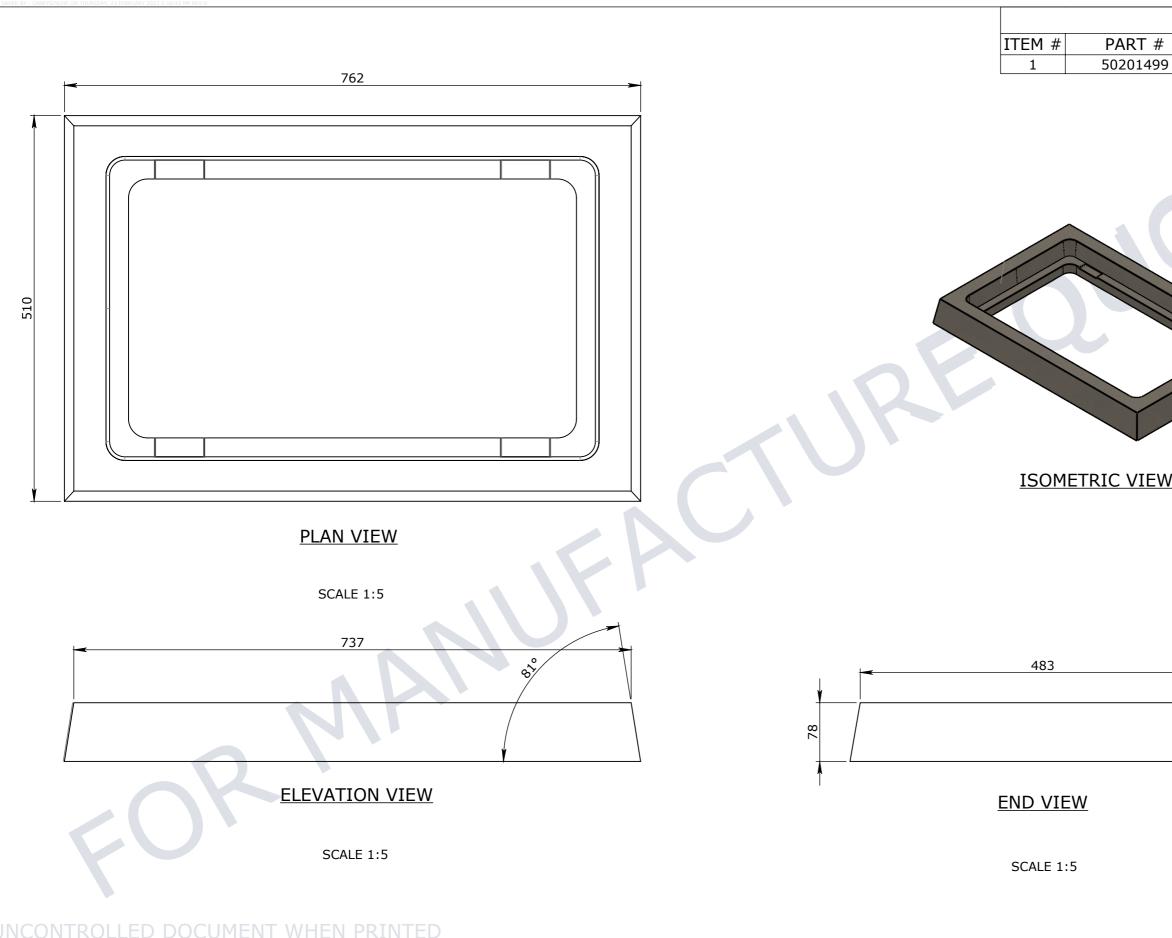

| BO        | M:502015                                         | 500         |                          |                                           |        |
|-----------|--------------------------------------------------|-------------|--------------------------|-------------------------------------------|--------|
|           | DESCRIP                                          |             |                          | WEIG                                      |        |
|           | COLLAR CONC                                      | CRETE P     | 5                        | 25.                                       |        |
|           |                                                  |             |                          |                                           |        |
|           |                                                  |             |                          |                                           |        |
|           |                                                  |             |                          |                                           |        |
| ERRO      | 1500<br>EMENT COMPUTATION<br>OR!:REINFORCEME     | ।<br>ENT ER | ROR!:QI<br>No<br>ROR!:PI | JO ERRC<br>ERRC<br>ERRC<br>T ERRC<br>DUCT | R!:ORD |
| PROJECT L | S SYSTEMS/AUSP<br>DESC<br>AR CONCRETE P5<br>NAME |             |                          | DUCI                                      |        |
|           | NAME                                             |             |                          |                                           | REV.   |
| DRAWING   |                                                  |             | SHEET SIZE               | scale<br>1:10                             | REV.   |