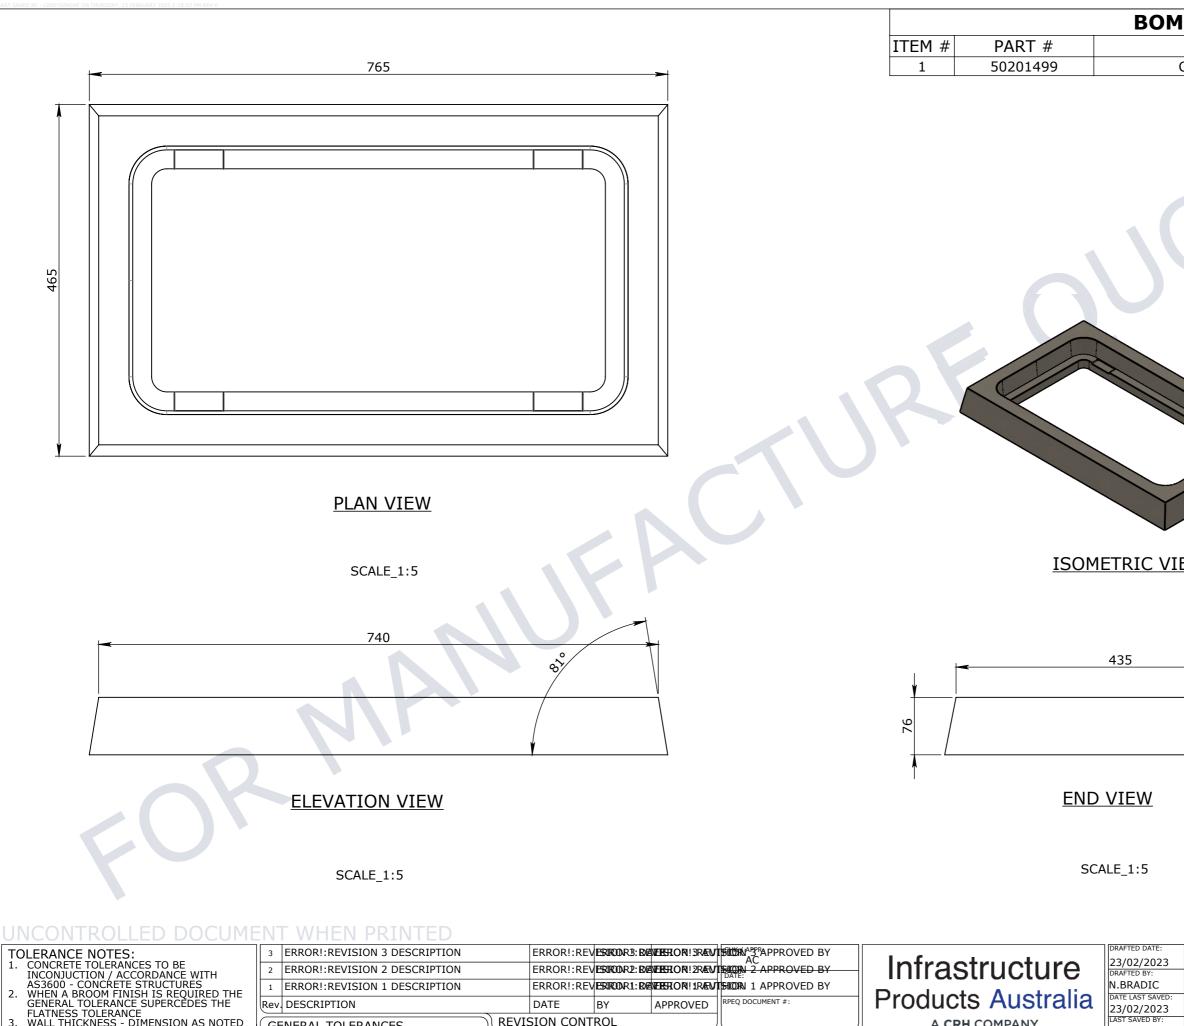

1mm IN 200mm UP TO A MAXIMUM OF 20mm VEST IN INFRASTRUCTURE PRODUCTS AUSTRALIA

WEIGHT

MATERIA

IRF REF:

23.9Kg

CONCRETE 40MPA

ERROR!:IRF #

1 REEVES COURT

1800 065 356

FLATNESS: (NOT INCLUDING BROOME FINISH)

±4mm PER 1M WIDTH

IN 1M LENGTH

REVISION CONTROL

1M AND ABOVE

| 1        | :50201499                                  |  |
|----------|--------------------------------------------|--|
|          | DESCRIPTION WEIGHT                         |  |
| <u>_</u> | COLLAR CONCRETE P4 23.9                    |  |
| C        | COLLAR CONCRETE F4 23.3                    |  |
|          |                                            |  |
|          |                                            |  |
|          |                                            |  |
|          |                                            |  |
|          |                                            |  |
|          |                                            |  |
|          |                                            |  |
|          |                                            |  |
|          |                                            |  |
|          |                                            |  |
|          |                                            |  |
|          |                                            |  |
|          |                                            |  |
|          |                                            |  |
|          |                                            |  |
|          |                                            |  |
| _        |                                            |  |
|          |                                            |  |
|          |                                            |  |
|          |                                            |  |
|          |                                            |  |
|          |                                            |  |
|          |                                            |  |
|          |                                            |  |
|          |                                            |  |
|          |                                            |  |
|          |                                            |  |
|          | -14/                                       |  |
| LE       | W                                          |  |
|          |                                            |  |
|          |                                            |  |
|          |                                            |  |
|          |                                            |  |
|          |                                            |  |
|          | <b>&gt;</b>                                |  |
|          |                                            |  |
|          |                                            |  |
|          |                                            |  |
|          |                                            |  |
|          |                                            |  |
|          |                                            |  |
|          |                                            |  |
|          |                                            |  |
|          |                                            |  |
|          |                                            |  |
|          |                                            |  |
|          |                                            |  |
|          |                                            |  |
|          |                                            |  |
|          |                                            |  |
|          | PART/PRODUCT # QUOTE # ORDER #             |  |
|          | 50201499 ERROR!:QUO ERROR!:ORD             |  |
| ]        |                                            |  |
| $\neg$   | ERROR!:REINFORCEMENT ERROR!:PIT ERROR!:PRO |  |
|          | CUBIS SYSTEMS/AUSPITS No DUCT TYPE         |  |
|          | COLLAR CONCRETE P4                         |  |
|          | DRAWING NAME REV.                          |  |
| 00       | DRAWING # PAGE SHEET SIZE SCALE            |  |
| Ĩ)       | 50201499 1/1 A3 1:10 V                     |  |
|          | DUCTS AUSTRALIA.                           |  |