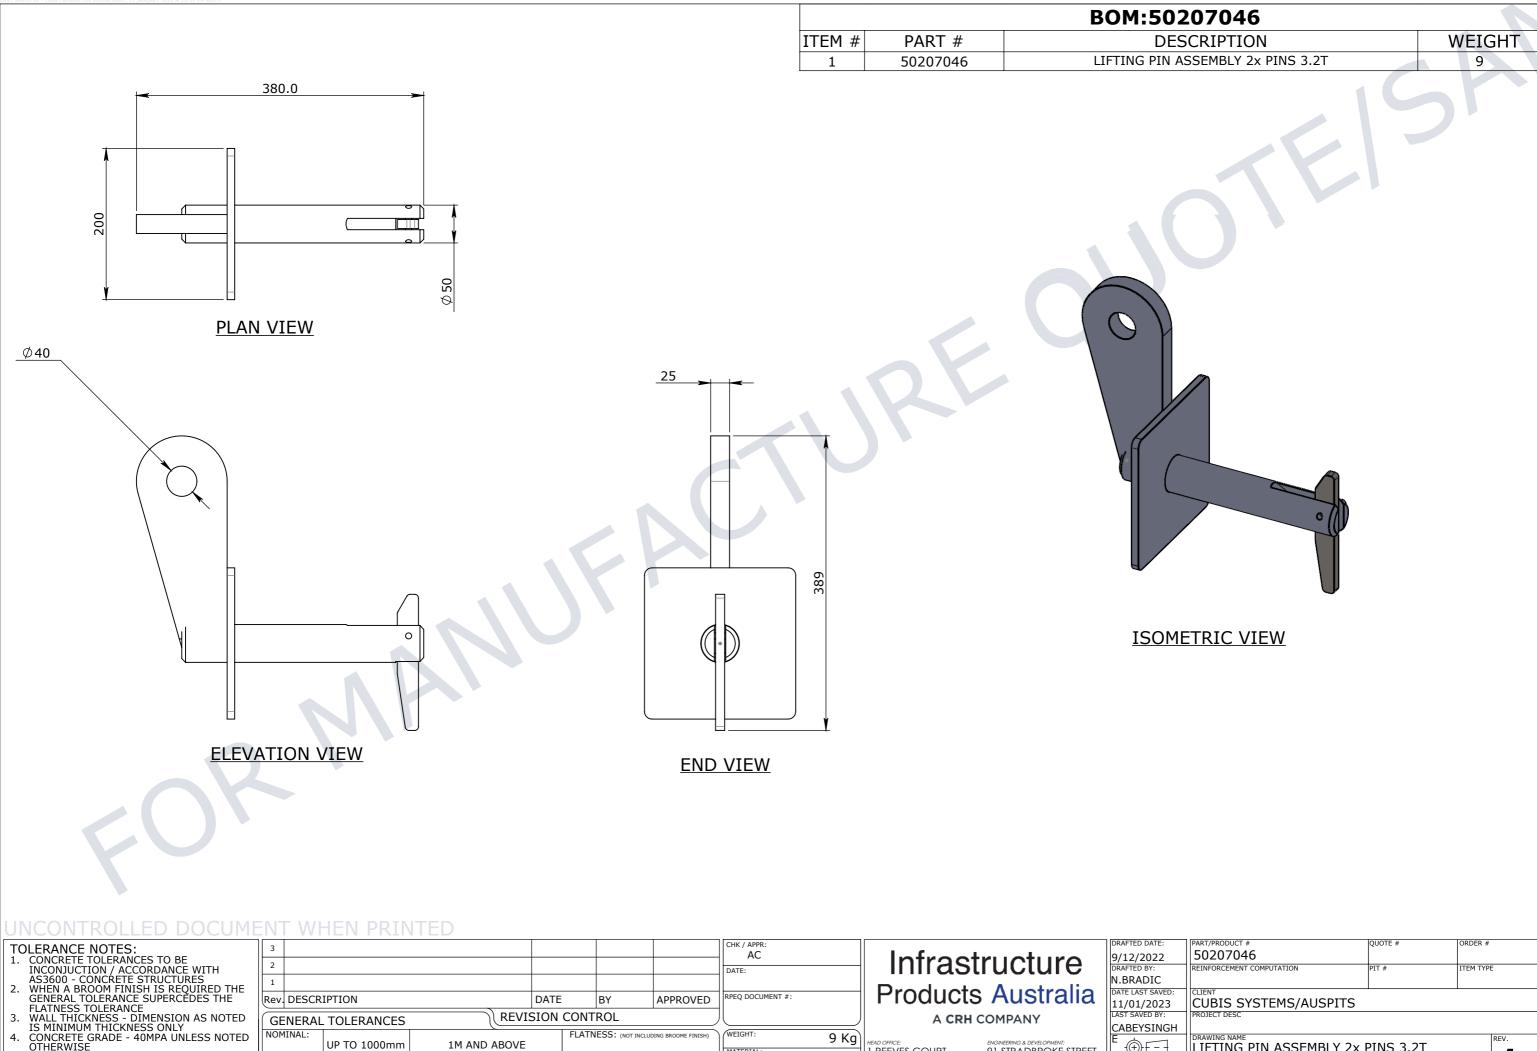

Infrastructure Products Australia A CRH COMPANY

91 STRADBROKE STREET 1 REEVES COURT BREAKWATER, VIC 3219 HEATHWOOD, QLD 4110

9/12/2022 DRAFTED BY: N.BRADIC 50207046 REINFORCEMENT COMPUTATION DATE LAST SAVE 11/01/2023 LAST SAVED BY: CUBIS SYSTEMS/AUSPITS CABEYSINGH LIFTING PIN ASSEMBLY 2x PINS 3.2T 50207046 1/1 Α3