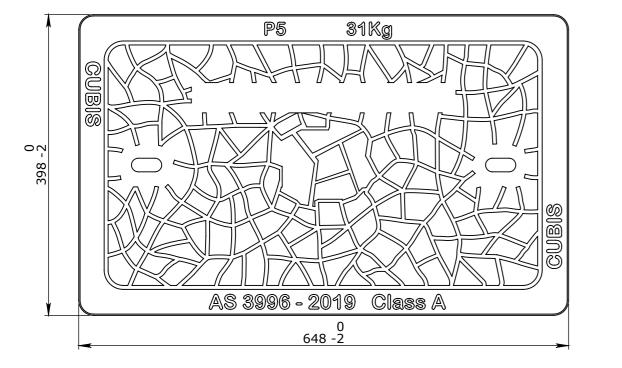

- CONCRETE PRODUCT NOTE:
  1. REFER TO GENERAL TOLERANCES UNO
  2. GRADE OF CONCRETE 40MPA
  3. COVER TO REINFORCEMENT TO BE 50mm
  4. CONCRETE VOLUME (M<sup>3</sup>) = [0.011]

|        |      |          | BOM:50             |
|--------|------|----------|--------------------|
| ITEM # | QTY. | PART#    | DESCRIPTIC         |
| 1      | 1    | 50201265 | CONCRETE 40        |
| 2      | 2    | 50201206 | PLATE COVER LIFTIN |