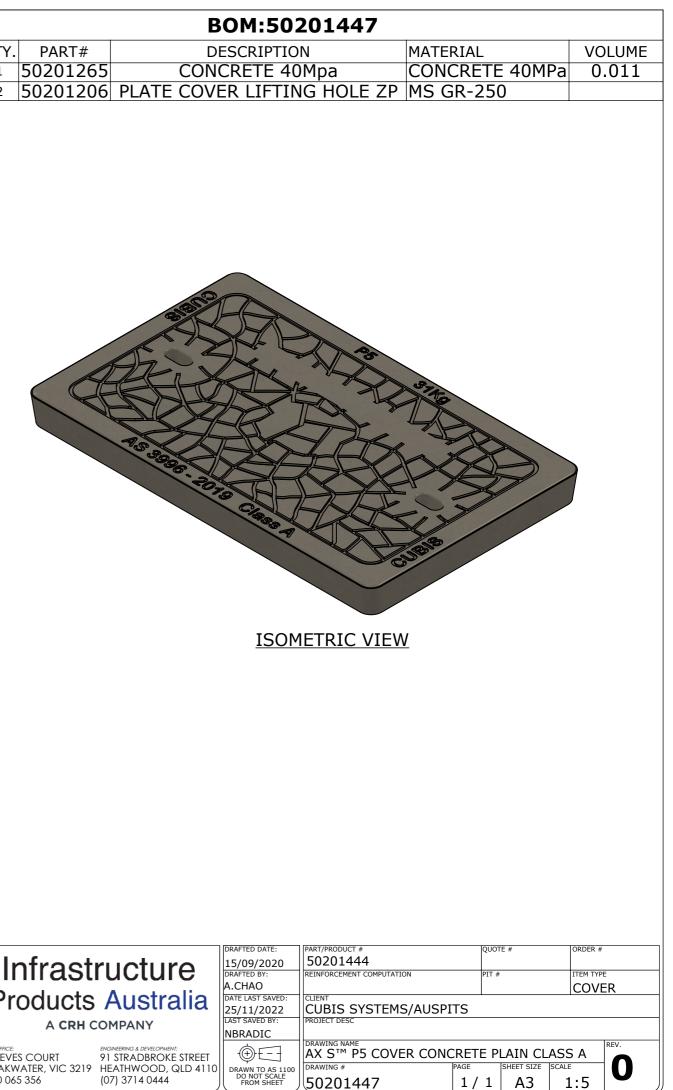

- CONCRETE PRODUCT NOTE:
  1. REFER TO GENERAL TOLERANCES UNO
  2. GRADE OF CONCRETE 40MPA
  3. COVER TO REINFORCEMENT TO BE 50mm
  4. CONCRETE VOLUME (M<sup>3</sup>) = [0.011]

|        |      |          | BOM:50             |
|--------|------|----------|--------------------|
| ITEM # | QTY. | PART#    | DESCRIPTIC         |
| 1      | 1    | 50201265 | CONCRETE 40        |
| 2      | 2    | 50201206 | PLATE COVER LIFTIN |