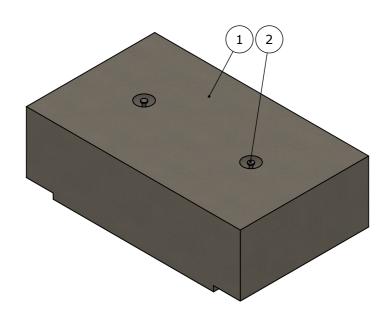

4. DESIGN CAPACITY OF PITS WITH CLASS L REINFORCEMENT

HAS BEEN REDUCED 20%

5. ALLOWABLE SOIL BEARING PRESSURE IS 100KPA

6. TOP REBATE TO SUIT RISER SHALL BE ACCORDING TO THE

PIT ASSEMBLY DRAWINGS

| BOM:50203865 |      |                                |                |  |  |
|--------------|------|--------------------------------|----------------|--|--|
| ITEM #       | QTY. | DESCRIPTION                    | MATERIAL       |  |  |
| 1            | 1    | CORBEL WITH REBATE 800x480x230 | CONCRETE 50MPa |  |  |
| 2            | 2    | FOOT ANCHOR 1.3Tx120mm         | MS GR-250 GALV |  |  |

## VIC / 300LA & CLASS D / CORBEL WITH REBATE 800x480x230 / UP TO 4m

ISOMETRIC VIEW

SECTION B-B