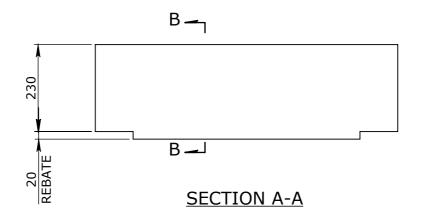

4. DESIGN CAPACITY OF PITS WITH CLASS L REINFORCEMENT

HAS BEEN REDUCED 20%

5. ALLOWABLE SOIL BEARING PRESSURE IS 100KPA

6. TOP REBATE TO SUIT RISER SHALL BE ACCORDING TO THE

PIT ASSEMBLY DRAWINGS

| BOM:50203865 |      |                                |                |  |  |
|--------------|------|--------------------------------|----------------|--|--|
| ITEM #       | QTY. | DESCRIPTION                    | MATERIAL       |  |  |
| 1            | 1    | CORBEL WITH REBATE 800x480x230 | CONCRETE 50MPa |  |  |
| 2            | 2    | FOOT ANCHOR 1.3Tx120mm         | MS GR-250 GALV |  |  |

## VIC / 300LA & CLASS D / CORBEL WITH REBATE 800x480x230 / UP TO 4m

ISOMETRIC VIEW

SECTION B-B