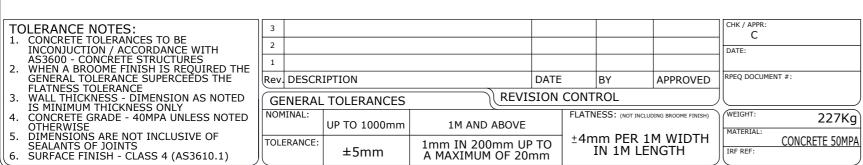

**GENERAL NOTES:** 

1. CONCRETE GRADE TO BE 50 MPA MINIMUM

2. DESIGN LIFE OF 50 YEARS

MINIMUM EXPOSURE CLASSIFICATION - B2 MINIMUM COVER TO REINFORCEMENT - 40mm

DESIGN LIFE OF 100 YEARS

MINIMUM EXPOSURE CLASSIFICATION - B1 MINIMUM COVER TO REINFORCEMENT - 40mm

4. DESIGN CAPACITY OF PITS WITH CLASS L REINFORCEMENT

HAS BEEN REDUCED 20%

5. ALLOWABLE SOIL BEARING PRESSURE IS 100KPA

6. TOP REBATE TO SUIT RISER SHALL BE ACCORDING TO THE

PIT ASSEMBLY DRAWINGS

| BOM:50203865 |      |                                |                |  |  |
|--------------|------|--------------------------------|----------------|--|--|
| ITEM #       | QTY. | DESCRIPTION                    | MATERIAL       |  |  |
| 1            | 1    | CORBEL WITH REBATE 800x480x230 | CONCRETE 50MPa |  |  |
| 2            | 2    | FOOT ANCHOR 1.3Tx120mm         | MS GR-250 GALV |  |  |