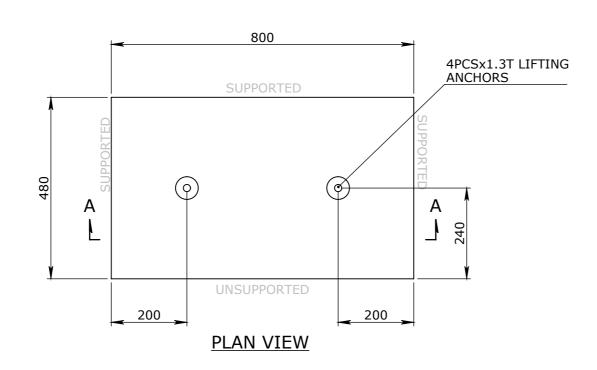

**GENERAL NOTES:** 

1. CONCRETE GRADE TO BE 50 MPA MINIMUM

2. DESIGN LIFE OF 50 YEARS

MINIMUM EXPOSURE CLASSIFICATION - B2 MINIMUM COVER TO REINFORCEMENT - 40mm

DESIGN LIFE OF 100 YEARS

MINIMUM EXPOSURE CLASSIFICATION - B1 MINIMUM COVER TO REINFORCEMENT - 40mm

4. DESIGN CAPACITY OF PITS WITH CLASS L REINFORCEMENT

HAS BEEN REDUCED 20%

5. ALLOWABLE SOIL BEARING PRESSURE IS 100KPA

6. TOP REBATE TO SUIT RISER SHALL BE ACCORDING TO THE

PIT ASSEMBLY DRAWINGS

| BOM:50203865 |      |                                |                |  |  |
|--------------|------|--------------------------------|----------------|--|--|
| ITEM #       | QTY. | DESCRIPTION                    | MATERIAL       |  |  |
| 1            | 1    | CORBEL WITH REBATE 800x480x230 | CONCRETE 50MPa |  |  |
| 2            | 2    | FOOT ANCHOR 1.3Tx120mm         | MS GR-250 GALV |  |  |