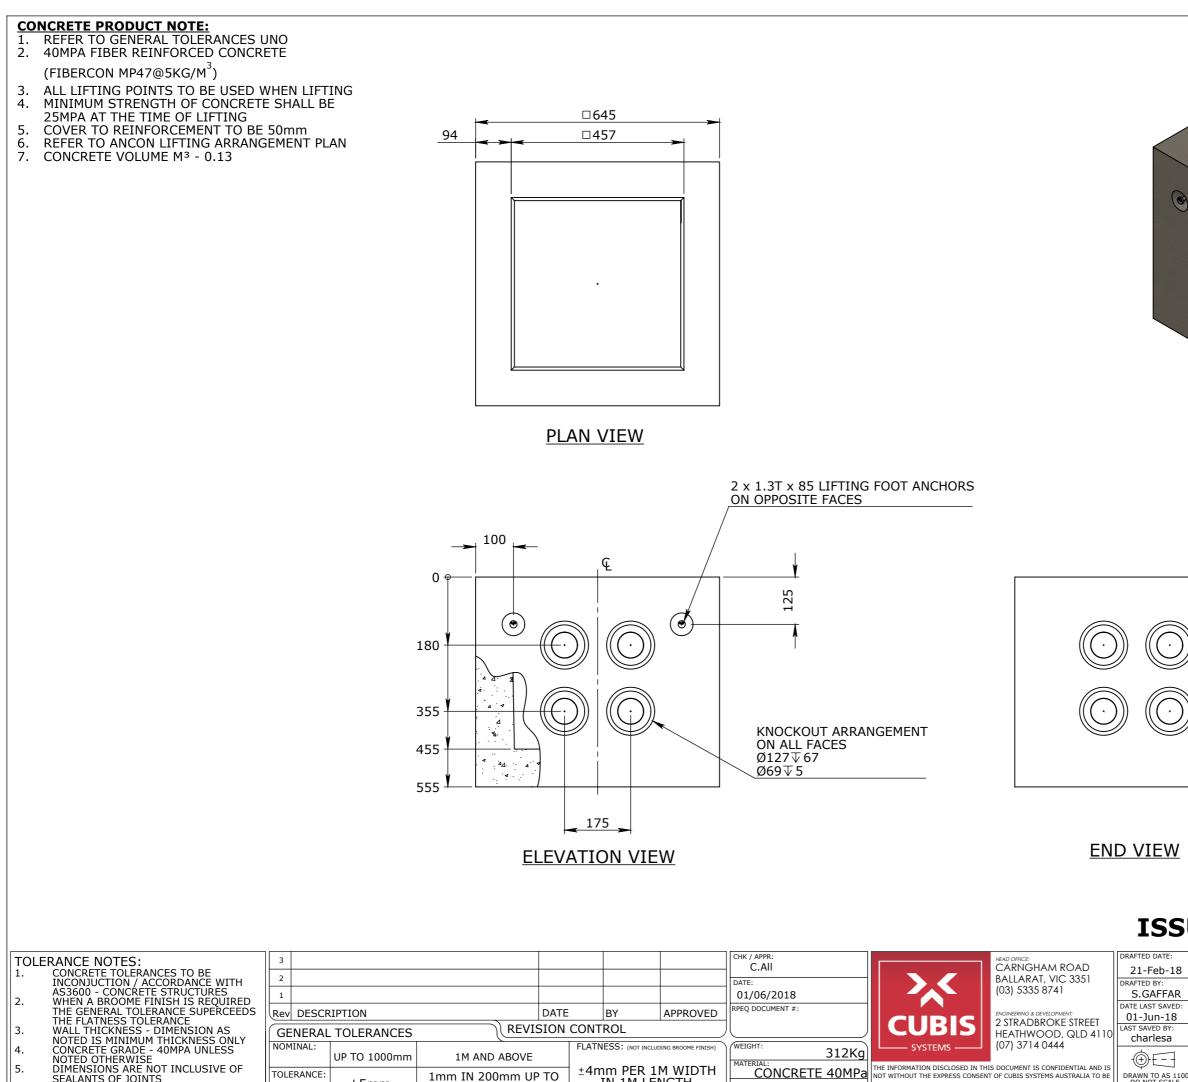

CONCRETE 40MPa

| DIMENSIONS ARE NOT INCLUSIVE OF<br>SEALANTS OF JOINTS<br>SURFACE FINISH - CLASS 4 (AS3610.1)       TOLERANCE:       1mm IN 200mm UP TO<br>A MAXIMUM OF 20mm       ±4mm PER 1M WIDTH<br>IN 1M LENGTH | NOTED OTHERWISE    |            | UP TO 1000mm | 1M AND ABOVE |                                   |
|-----------------------------------------------------------------------------------------------------------------------------------------------------------------------------------------------------|--------------------|------------|--------------|--------------|-----------------------------------|
|                                                                                                                                                                                                     | SEALANTS OF JUINTS | TOLERANCE: |              |              | ±4mm PER 1M WIDTH<br>IN 1M LENGTH |

THAT ALL COPYRIGHT, DESIGNS AND PATENTS VEST IN CUBIS SYSTEMS AUS.

| ISOMETRIC VIEW                                                                                                                              |
|---------------------------------------------------------------------------------------------------------------------------------------------|
|                                                                                                                                             |
| $0$ $1 \times 060 \text{ DRAIN HOLE}$ |
| UED FOR CONSTRUCTION                                                                                                                        |
| PROJECT:<br>PIT CONCRETE                                                                                                                    |
| 450x450x450x95mm CLASS D                                                                                                                    |
| DRAWING No:                                                                                                                                 |
| 50201624         PAGE:         SHEET:         SCALE UNO:           50201624         1/1         A3         1:10                             |