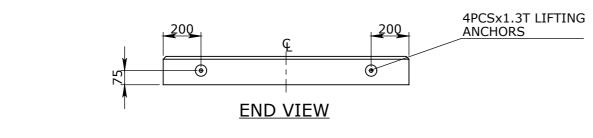

 2
 4
 FOOT ANCHOR 1.3Tx85mm
 MS GR-250 GALV

 3
 1
 GRATE SUMP ASY CLS B GMS - 900X900
 MS GR-250 GALV

GSG99B / CLASS B / 1300x1300x150 ENCASEMENT