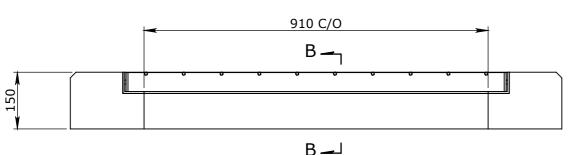

6. ALLOWABLE SOIL BEARING PRESSURE IS 100KPA

**DESIGN LOADS:** 

.. CLASS D TRAFFIC DESIGN LOAD - AS3996:2019 & AS5100:2017

 BOM:AP-EC-GSG99B-ENC 1300x1300x150

 ITEM #
 QTY.
 DESCRIPTION
 MATERIAL

 1
 1
 1300x1300x150 CLS B ENCASEMENT
 CONCRETE 50MPa

 2
 4
 FOOT ANCHOR 1.3Tx85mm
 MS GR-250 GALV

 3
 1
 GRATE SUMP ASY CLS B GMS - 900X900
 MS GR-250 GALV

GSG99B / CLASS B / 1300x1300x150 ENCASEMENT