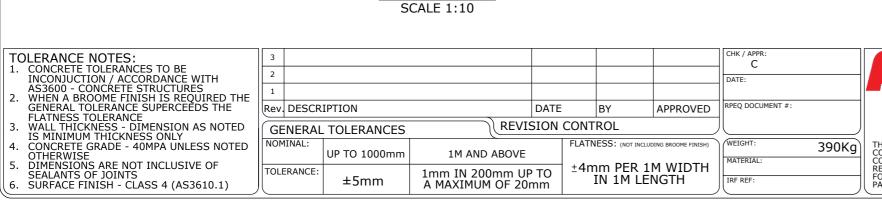

**GENERAL NOTES:**1. CONCRETE GRADE TO BE 50 MPA MINIMUM

DESIGN LIFE OF 50 YEARS

MINIMUM EXPOSURE CLASSIFICATION - B2

MINIMUM COVER TO REINFORCEMENT - 40mm

3. DESIGN LIFE OF 100 YEARS

MINIMUM EXPOSURE CLASSIFICATION - B1

MINIMUM COVER TO REINFORCEMENT - 40mm

 DESIGN CAPACITY OF PITS WITH CLASS L REINFORCEMENT HAS BEEN REDUCED 20%

5. SPLICES IN REINFORCEMENT, UNLESS OTHERWISE NOTED, SHALL BE BY LAPPING AS FOLLOW:

GRADE 500 N8 BARS - MIN. 250mm GRADE 500 N12 BARS - MIN. 485mm

6. ALLOWABLE SOIL BEARING PRESSURE IS 100KPA

**DESIGN LOADS:** 

.. CLASS D TRAFFIC DESIGN LOAD - AS3996:2019 & AS5100:2017

 BOM:AP-EC-GSG99B-ENC 1300x1300x150

 ITEM #
 QTY.
 DESCRIPTION
 MATERIAL

 1
 1
 1300x1300x150 CLS B ENCASEMENT
 CONCRETE 50MPa