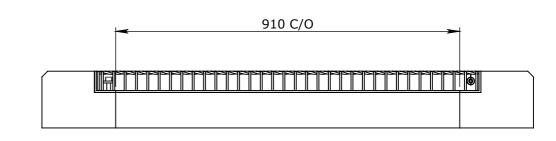

RE CLASSIFICATION - B2

MINIMUM COVER TO REINFORCEMENT - 40mm

3. DESIGN LIFE OF 100 YEARS

MINIMUM EXPOSURE CLASSIFICATION - B1

MINIMUM COVER TO REINFORCEMENT - 40mm

 DESIGN CAPACITY OF PITS WITH CLASS L REINFORCEMENT HAS BEEN REDUCED 20%

5. SPLICES IN REINFORCEMENT, UNLESS OTHERWISE NOTED, SHALL BE BY LAPPING AS FOLLOW:

GRADE 500 N8 BARS - MIN. 250mm GRADE 500 N12 BARS - MIN. 485mm

6. ALLOWABLE SOIL BEARING PRESSURE IS 100KPA

**DESIGN LOADS:** 

.. CLASS D TRAFFIC DESIGN LOAD - AS3996:2019 & AS5100:2017

 BOM:AP-EC-GSG99B-ENC 1300x1300x150

 ITEM #
 QTY.
 DESCRIPTION
 MATERIAL

 1
 1
 1300x1300x150 CLS B ENCASEMENT
 CONCRETE 50MPa

 2
 4
 FOOT ANCHOR 1.3Tx85mm
 MS GR-250 GALV

 3
 1
 GRATE SUMP ASY CLS B GMS - 900X900
 MS GR-250 GALV

GSG99B / CLASS B / 1300x1300x150 ENCASEMENT







## **ISSUED FOR CONSTRUCTION**



|                                                                                                                                       | 122                                            | DED FOR CO                        | NSIKU   | CITON     |
|---------------------------------------------------------------------------------------------------------------------------------------|------------------------------------------------|-----------------------------------|---------|-----------|
|                                                                                                                                       | DRAFTED DATE:<br>15/07/2020                    | PART/PRODUCT #                    | QUOTE # | ORDER #   |
| AU/ PR/J