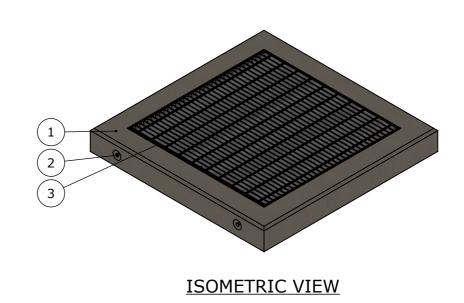

 2
 4
 FOOT ANCHOR 1.3Tx85mm
 MS GR-250 GALV

 3
 1
 GRATE SUMP ASY CLS B GMS - 900X900
 MS GR-250 GALV

GSG99B / CLASS B / 1300x1300x150 ENCASEMENT