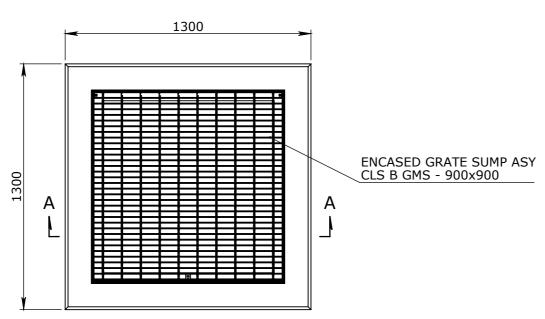

6. ALLOWABLE SOIL BEARING PRESSURE IS 100KPA

**DESIGN LOADS:** 

.. CLASS D TRAFFIC DESIGN LOAD - AS3996:2019 & AS5100:2017

 BOM:AP-EC-GSG99B-ENC 1300x1300x150

 ITEM #
 QTY.
 DESCRIPTION
 MATERIAL

 1
 1
 1300x1300x150 CLS B ENCASEMENT
 CONCRETE 50MPa

 2
 4
 FOOT ANCHOR 1.3Tx85mm
 MS GR-250 GALV

 3
 1
 GRATE SUMP ASY CLS B GMS - 900X900
 MS GR-250 GALV

GSG99B / CLASS B / 1300x1300x150 ENCASEMENT

**PLAN VIEW** 

SECTION A-A