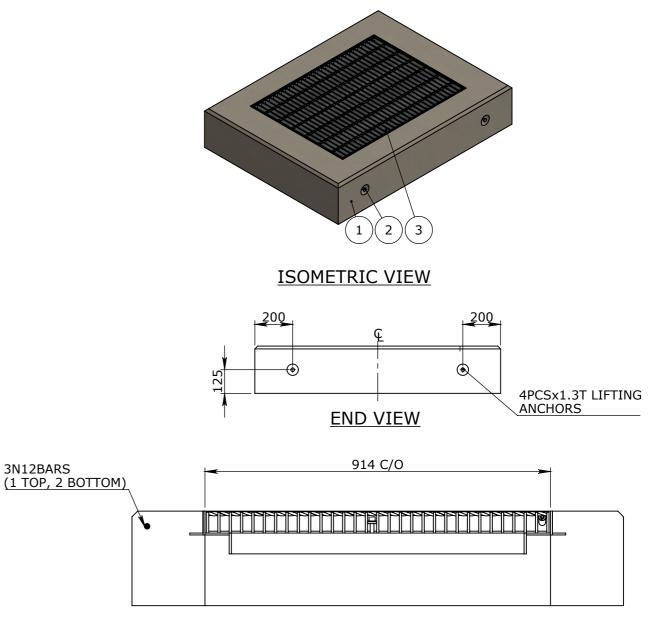

ALLOWABLE SOIL BEARING PRESSURE IS 100KPA

**DESIGN LOADS:** 

CLASS D TRAFFIC DESIGN LOAD - AS3996:2019 & AS5100:2017

| BOM:AP-EC-GSG69D-ENC 1000x1300x250 |      |                                    |                |
|------------------------------------|------|------------------------------------|----------------|
| ITEM #                             | QTY. | DESCRIPTION                        | MATERIAL       |
| 1                                  | 1    | 1300x1000x250 CLS D ENCASEMENT     | CONCRETE 50MPa |
| 2                                  | 4    | FOOT ANCHOR 1.3Tx85mm              | MS GR-250 GALV |
| 3                                  | 1    | GRATE SUMP ASY CLS D GMS - 600X900 | MS GR-250 GALV |

**GSG96D / CLASS D / 1000x1300x250 ENCASEMENT** 

3N12BARS

**SECTION B-B** SCALE 1:10