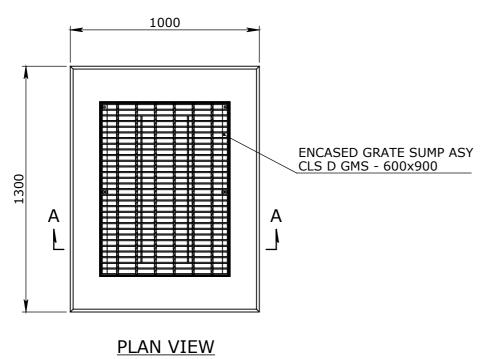

ALLOWABLE SOIL BEARING PRESSURE IS 100KPA

**DESIGN LOADS:** 

CLASS D TRAFFIC DESIGN LOAD - AS3996:2019 & AS5100:2017

| BOM:AP-EC-GSG69D-ENC 1000x1300x250 |      |                                    |                |
|------------------------------------|------|------------------------------------|----------------|
| ITEM #                             | QTY. | DESCRIPTION                        | MATERIAL       |
| 1                                  | 1    | 1300x1000x250 CLS D ENCASEMENT     | CONCRETE 50MPa |
| 2                                  | 4    | FOOT ANCHOR 1.3Tx85mm              | MS GR-250 GALV |
| 3                                  | 1    | GRATE SUMP ASY CLS D GMS - 600X900 | MS GR-250 GALV |