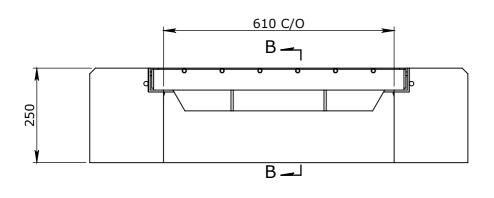

**GSG96D / CLASS D / 1000x1300x250 ENCASEMENT** 

3N12BARS

**SECTION B-B** SCALE 1:10