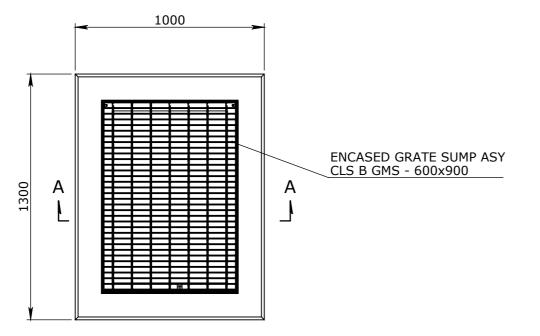

|        | BOM:AP-EC-GSG69B-ENC 1000x1300x150 |                                    |                |  |  |  |  |  |  |
|--------|------------------------------------|------------------------------------|----------------|--|--|--|--|--|--|
| ITEM # | QTY.                               | DESCRIPTION                        | MATERIAL       |  |  |  |  |  |  |
| 1      | 1                                  | 1300x1000x150 CLS B ENCASEMENT     | CONCRETE 50MPa |  |  |  |  |  |  |
| 2      | 4                                  | FOOT ANCHOR 1.3Tx85mm              | MS GR-250 GALV |  |  |  |  |  |  |
| 3      | 1                                  | GRATE SUMP ASY CLS B GMS - 600X900 | MS GR-250 GALV |  |  |  |  |  |  |
|        | G                                  | SG69B / CLASS B / 1000x1300x15     | 0 ENCASEMENT   |  |  |  |  |  |  |
|        |                                    |                                    |                |  |  |  |  |  |  |