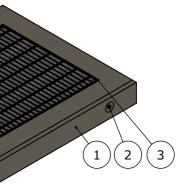

|        | BOM:AP-EC-GSG69B-ENC 1000x1300x150 |                                    |                |  |  |  |  |  |  |
|--------|------------------------------------|------------------------------------|----------------|--|--|--|--|--|--|
| ITEM # | QTY.                               | DESCRIPTION                        | MATERIAL       |  |  |  |  |  |  |
| 1      | 1                                  | 1300x1000x150 CLS B ENCASEMENT     | CONCRETE 50MPa |  |  |  |  |  |  |
| 2      | 4                                  | FOOT ANCHOR 1.3Tx85mm              | MS GR-250 GALV |  |  |  |  |  |  |
| 3      | 1                                  | GRATE SUMP ASY CLS B GMS - 600X900 | MS GR-250 GALV |  |  |  |  |  |  |
|        | G                                  | SG69B / CLASS B / 1000x1300x15     | 0 ENCASEMENT   |  |  |  |  |  |  |
|        |                                    |                                    |                |  |  |  |  |  |  |