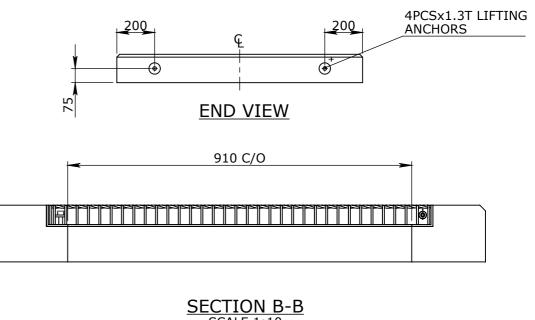

150

PLAN VIEW

610 C/O

В 🗕

B 💶

SECTION A-A

SCALE 1:10

DESIGN LOADS: 1. CLASS D TRAFFIC DESIGN LOAD - AS3996:2019 & AS5100:2017