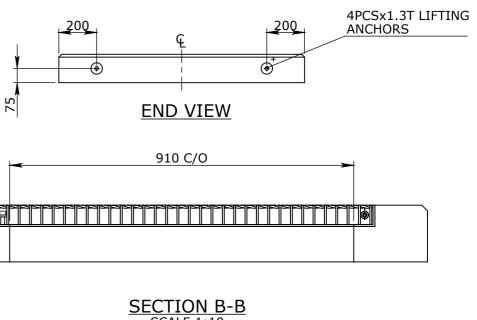

150

PLAN VIEW

610 C/O

В 🗕

B 💶

SECTION A-A

SCALE 1:10

DESIGN LOADS: 1. CLASS D TRAFFIC DESIGN LOAD - AS3996:2019 & AS5100:2017