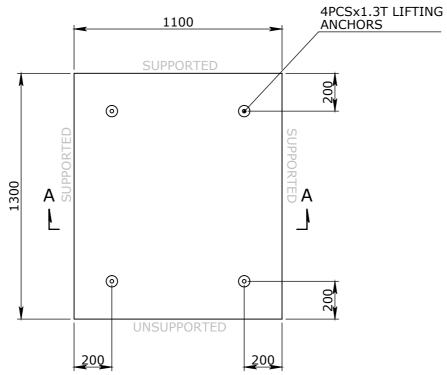

DESIGN CAPACITY OF PITS WITH CLASS L REINFORCEMENT

HAS BEEN REDUCED 20%

ALLOWABLE SOIL BEARING PRESSURE IS 100KPA

TOP REBATE TO SUIT RISER SHALL BE ACCORDING TO THE

PIT ASSEMBLY DRAWINGS

**PLAN VIEW** 

| BOM:50203875 |      |                                       |                |
|--------------|------|---------------------------------------|----------------|
| ITEM #       | QTY. | DESCRIPTION                           | MATERIAL       |
| 1            | 1    | CORBEL WITH GROUT TUBES 1100x1300x240 | CONCRETE 50MPa |
| 2            | 4    | FOOT ANCHOR 1.3Tx120mm                | MS GR-250 GALV |