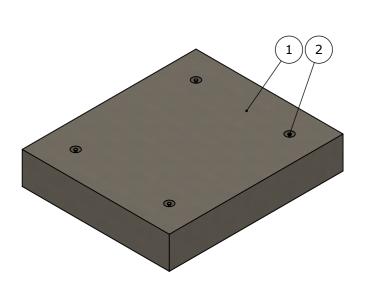

DESIGN CAPACITY OF PITS WITH CLASS L REINFORCEMENT

HAS BEEN REDUCED 20%

ALLOWABLE SOIL BEARING PRESSURE IS 100KPA

TOP REBATE TO SUIT RISER SHALL BE ACCORDING TO THE

PIT ASSEMBLY DRAWINGS

**PLAN VIEW** 

| BOM:50203875 |      |                                       |                |
|--------------|------|---------------------------------------|----------------|
| ITEM #       | QTY. | DESCRIPTION                           | MATERIAL       |
| 1            | 1    | CORBEL WITH GROUT TUBES 1100x1300x240 | CONCRETE 50MPa |
| 2            | 4    | FOOT ANCHOR 1.3Tx120mm                | MS GR-250 GALV |

RMS / 300LA & CLASS D / UP TO 4m DEPTH CORBEL WITH GROUT TUBES 1100x1300x240

ISOMETRIC VIEW

**SECTION B-B** SCALE 1:10