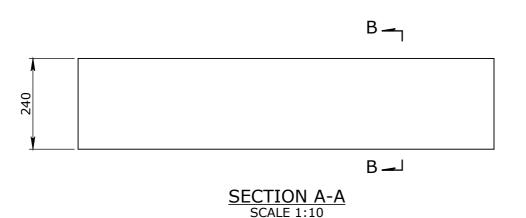

RMS / 300LA & CLASS D / UP TO 4m DEPTH CORBEL WITH GROUT TUBES 1100x1300x240

ISOMETRIC VIEW

**SECTION B-B** SCALE 1:10