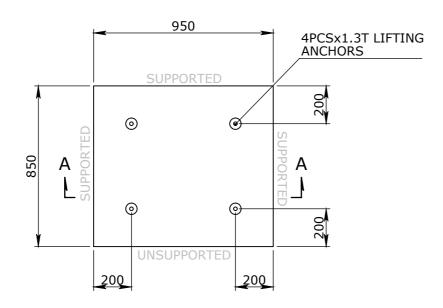

4. DESIGN CAPACITY OF PITS WITH CLASS L REINFORCEMENT

HAS BEEN REDUCED 20%

ALLOWABLE SOIL BEARING PRESSURE IS 100KPA

6. TOP REBATE TO SUIT RISER SHALL BE ACCORDING TO THE

PIT ASSEMBLY DRAWINGS

**PLAN VIEW** 

| BOM:50202897 |      |                                |                |
|--------------|------|--------------------------------|----------------|
| ITEM #       | QTY. | DESCRIPTION                    | MATERIAL       |
| 1            | 1    | CORBEL WITH REBATE 950x850x230 | CONCRETE 50MPa |
| 2            | 4    | FOOT ANCHOR 1.3Tx120mm         | MS GR-250 GALV |

## VIC / 300LA & CLASS D / CORBEL WITH REBATE 950x850x230 / UP TO 4m DEPTH

**ISOMETRIC VIEW** 