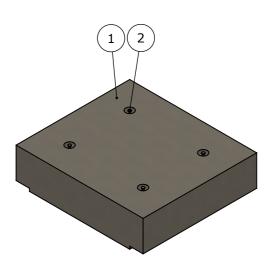

| BOM:50202897 |      |                                |                |
|--------------|------|--------------------------------|----------------|
| ITEM #       | QTY. | DESCRIPTION                    | MATERIAL       |
| 1            | 1    | CORBEL WITH REBATE 950x850x230 | CONCRETE 50MPa |
| 2            | 4    | FOOT ANCHOR 1.3Tx120mm         | MS GR-250 GALV |

## VIC / 300LA & CLASS D / CORBEL WITH REBATE 950x850x230 / UP TO 4m DEPTH

**ISOMETRIC VIEW** 