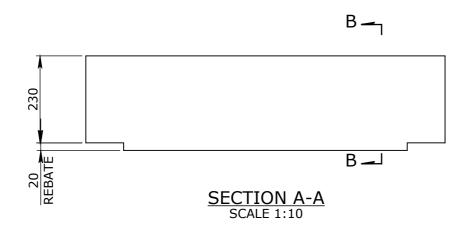

4. DESIGN CAPACITY OF PITS WITH CLASS L REINFORCEMENT

HAS BEEN REDUCED 20%

ALLOWABLE SOIL BEARING PRESSURE IS 100KPA

6. TOP REBATE TO SUIT RISER SHALL BE ACCORDING TO THE

PIT ASSEMBLY DRAWINGS

**PLAN VIEW** 

## VIC / 300LA & CLASS D / CORBEL WITH REBATE 950x850x230 / UP TO 4m DEPTH

**ISOMETRIC VIEW** 