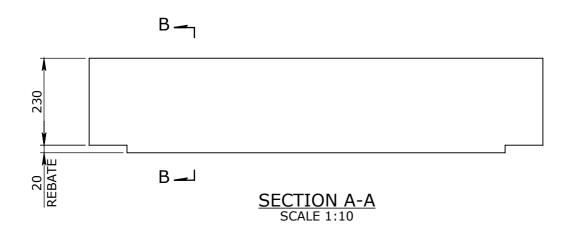

4. DESIGN CAPACITY OF PITS WITH CLASS L REINFORCEMENT

HAS BEEN REDUCED 20%

5. ALLOWABLE SOIL BEARING PRESSURE IS 100KPA

6. TOP REBATE TO SUIT RISER SHALL BE ACCORDING TO THE

PIT ASSEMBLY DRAWINGS

| BOM:50202828 |      |                                  |                |  |  |  |  |  |
|--------------|------|----------------------------------|----------------|--|--|--|--|--|
| ITEM #       | QTY. | DESCRIPTION                      | MATERIAL       |  |  |  |  |  |
| 1            | 1    | CORBEL WITH REBATE 1200x1350x230 | CONCRETE 50MPa |  |  |  |  |  |
| 2            | 4    | FOOT ANCHOR 1.3Tx120mm           | MS GR-250 GALV |  |  |  |  |  |

VIC / 300LA & CLASS D / CORBEL WITH REBATE 1200x1350x230 / UP TO 4m DEPTH

SECTION B-B SCALE 1:10