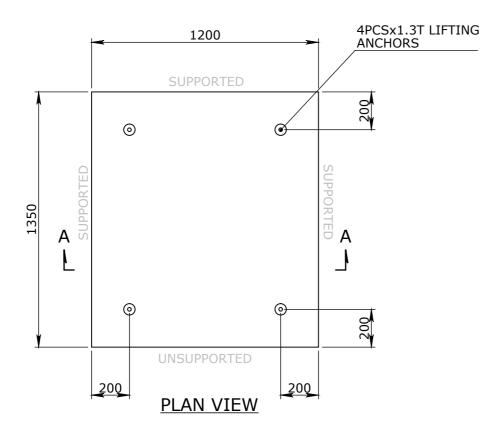

4. DESIGN CAPACITY OF PITS WITH CLASS L REINFORCEMENT

HAS BEEN REDUCED 20%

5. ALLOWABLE SOIL BEARING PRESSURE IS 100KPA

6. TOP REBATE TO SUIT RISER SHALL BE ACCORDING TO THE

PIT ASSEMBLY DRAWINGS

| BOM:50202828 |      |                                  |                |  |  |  |  |  |
|--------------|------|----------------------------------|----------------|--|--|--|--|--|
| ITEM #       | QTY. | DESCRIPTION                      | MATERIAL       |  |  |  |  |  |
| 1            | 1    | CORBEL WITH REBATE 1200x1350x230 | CONCRETE 50MPa |  |  |  |  |  |
| 2            | 4    | FOOT ANCHOR 1.3Tx120mm           | MS GR-250 GALV |  |  |  |  |  |

VIC / 300LA & CLASS D / CORBEL WITH REBATE 1200x1350x230 / UP TO 4m DEPTH

SECTION B-B SCALE 1:10