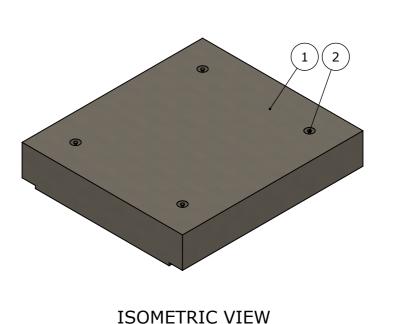

4. DESIGN CAPACITY OF PITS WITH CLASS L REINFORCEMENT

HAS BEEN REDUCED 20%

5. ALLOWABLE SOIL BEARING PRESSURE IS 100KPA

6. TOP REBATE TO SUIT RISER SHALL BE ACCORDING TO THE

PIT ASSEMBLY DRAWINGS

| BOM:50202828 |      |                                  |                |  |  |  |  |  |
|--------------|------|----------------------------------|----------------|--|--|--|--|--|
| ITEM #       | QTY. | DESCRIPTION                      | MATERIAL       |  |  |  |  |  |
| 1            | 1    | CORBEL WITH REBATE 1200x1350x230 | CONCRETE 50MPa |  |  |  |  |  |
| 2            | 4    | FOOT ANCHOR 1.3Tx120mm           | MS GR-250 GALV |  |  |  |  |  |