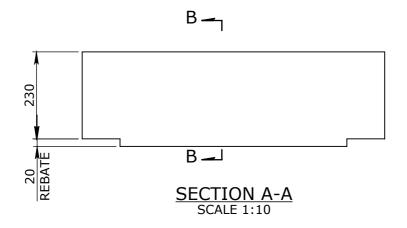

4. DESIGN CAPACITY OF PITS WITH CLASS L REINFORCEMENT

HAS BEEN REDUCED 20%

ALLOWABLE SOIL BEARING PRESSURE IS 100KPA

6. TOP REBATE TO SUIT RISER SHALL BE ACCORDING TO THE

PIT ASSEMBLY DRAWINGS

| BOM:50202819 |      |                                 |                |  |  |  |
|--------------|------|---------------------------------|----------------|--|--|--|
| ITEM #       | QTY. | DESCRIPTION                     | MATERIAL       |  |  |  |
| 1            | 1    | CORBEL WITH REBATE 800x1000x230 | CONCRETE 50MPa |  |  |  |
| 2            | 4    | FOOT ANCHOR 1.3Tx120mm          | MS GR-250 GALV |  |  |  |

## VIC / 300LA & CLASS D / CORBEL WITH REBATE 800x1000x230 / UP TO 4m DEPTH

**ISOMETRIC VIEW** 

SECTION B-B SCALE 1:10