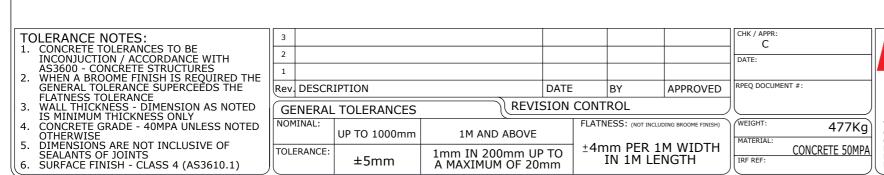

**GENERAL NOTES:** 

1. CONCRETE GRADE TO BE 50 MPA MINIMUM

2. DESIGN LIFE OF 50 YEARS

MINIMUM EXPOSURE CLASSIFICATION - B2 MINIMUM COVER TO REINFORCEMENT - 40mm

3. DESIGN LIFE OF 100 YEARS

MINIMUM EXPOSURE CLASSIFICATION - B1 MINIMUM COVER TO REINFORCEMENT - 40mm

4. DESIGN CAPACITY OF PITS WITH CLASS L REINFORCEMENT

HAS BEEN REDUCED 20%

ALLOWABLE SOIL BEARING PRESSURE IS 100KPA

6. TOP REBATE TO SUIT RISER SHALL BE ACCORDING TO THE

PIT ASSEMBLY DRAWINGS

| BOM:50202819 |      |                                 |                |  |  |  |
|--------------|------|---------------------------------|----------------|--|--|--|
| ITEM #       | QTY. | DESCRIPTION                     | MATERIAL       |  |  |  |
| 1            | 1    | CORBEL WITH REBATE 800x1000x230 | CONCRETE 50MPa |  |  |  |
| 2            | 4    | FOOT ANCHOR 1.3Tx120mm          | MS GR-250 GALV |  |  |  |