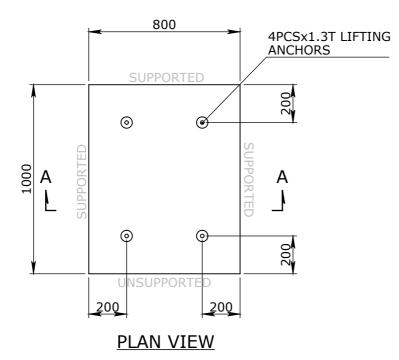

4. DESIGN CAPACITY OF PITS WITH CLASS L REINFORCEMENT

HAS BEEN REDUCED 20%

ALLOWABLE SOIL BEARING PRESSURE IS 100KPA

6. TOP REBATE TO SUIT RISER SHALL BE ACCORDING TO THE

PIT ASSEMBLY DRAWINGS

| BOM:50202819 |      |                                 |                |  |  |  |
|--------------|------|---------------------------------|----------------|--|--|--|
| ITEM #       | QTY. | DESCRIPTION                     | MATERIAL       |  |  |  |
| 1            | 1    | CORBEL WITH REBATE 800x1000x230 | CONCRETE 50MPa |  |  |  |
| 2            | 4    | FOOT ANCHOR 1.3Tx120mm          | MS GR-250 GALV |  |  |  |

## VIC / 300LA & CLASS D / CORBEL WITH REBATE 800x1000x230 / UP TO 4m DEPTH

**ISOMETRIC VIEW** 

SECTION B-B SCALE 1:10