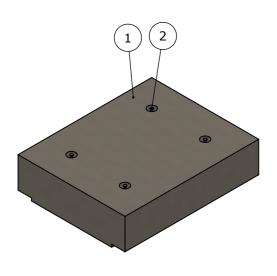

4. DESIGN CAPACITY OF PITS WITH CLASS L REINFORCEMENT

HAS BEEN REDUCED 20%

ALLOWABLE SOIL BEARING PRESSURE IS 100KPA

6. TOP REBATE TO SUIT RISER SHALL BE ACCORDING TO THE

PIT ASSEMBLY DRAWINGS

| BOM:50202819 |      |                                 |                |  |  |  |
|--------------|------|---------------------------------|----------------|--|--|--|
| ITEM #       | QTY. | DESCRIPTION                     | MATERIAL       |  |  |  |
| 1            | 1    | CORBEL WITH REBATE 800x1000x230 | CONCRETE 50MPa |  |  |  |
| 2            | 4    | FOOT ANCHOR 1.3Tx120mm          | MS GR-250 GALV |  |  |  |

## VIC / 300LA & CLASS D / CORBEL WITH REBATE 800x1000x230 / UP TO 4m DEPTH

**ISOMETRIC VIEW** 

SECTION B-B SCALE 1:10