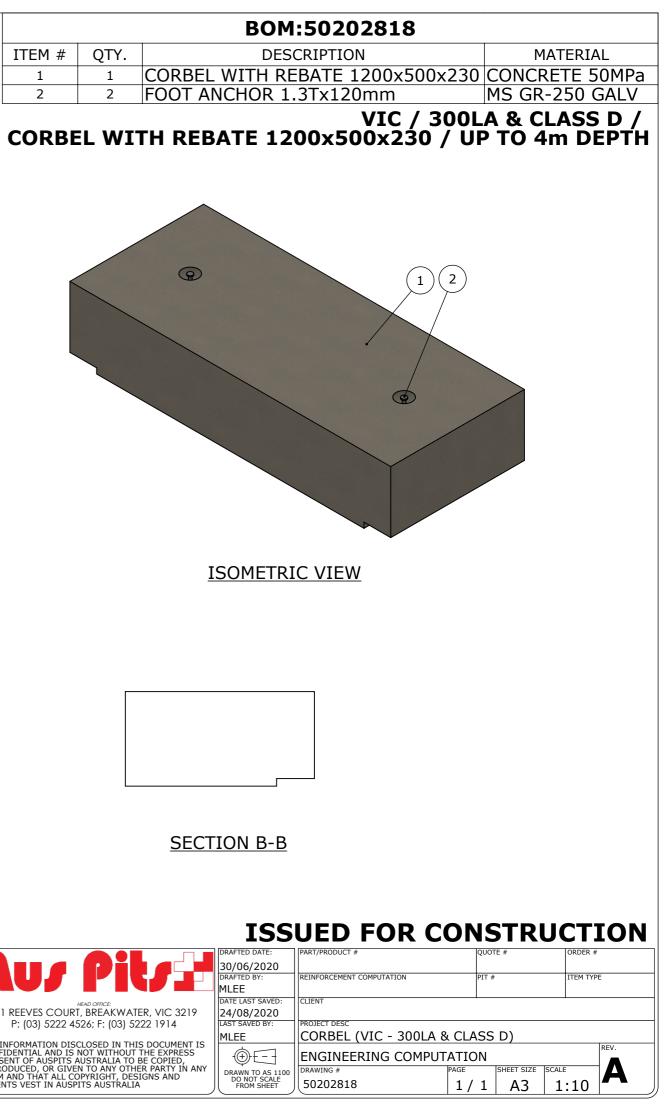

|        |      | BOM            |
|--------|------|----------------|
| ITEM # | QTY. | DES            |
| 1      | 1    | CORBEL WITH RE |
| 2      | 2    | FOOT ANCHOR 1  |

0

PLAN VIEW

**ISOMETRIC VIEW** 