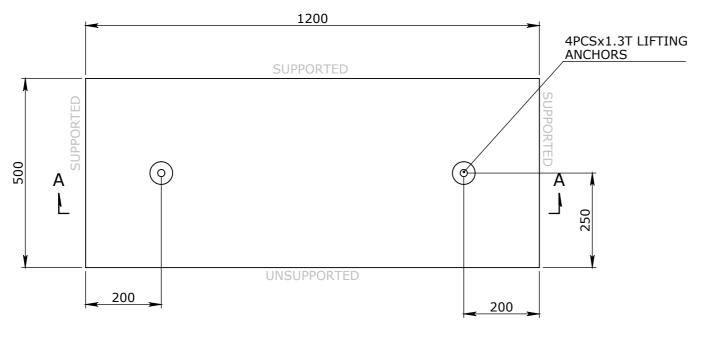

## **GENERAL NOTES:**

- CONCRETE GRADE TO BE 50 MPA MINIMUM 1. 2.
- DESIGN LIFE OF 50 YEARS MINIMUM EXPOSURE CLASSIFICATION - B2 MINIMUM COVER TO REINFORCEMENT - 40mm
- 3. DESIGN LIFE OF 100 YEARS MINIMUM EXPOSURE CLASSIFICATION - B1 MINIMUM COVER TO REINFORCEMENT - 40mm
- DESIGN CAPACITY OF PITS WITH CLASS L REINFORCEMENT 4. HAS BEEN REDUCED 20%
- ALLOWABLE SOIL BEARING PRESSURE IS 100KPA 5.
- 6. TOP REBATE TO SUIT RISER SHALL BE ACCORDING TO THE PIT ASSEMBLY DRAWINGS