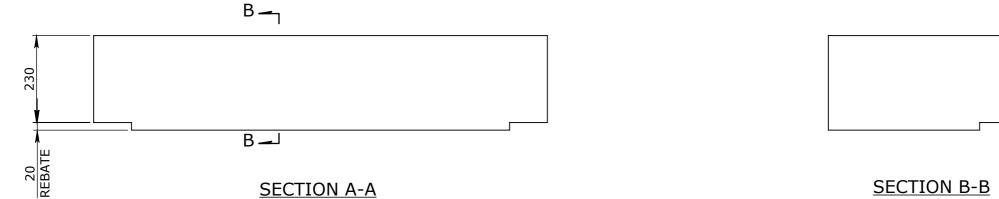

## **GENERAL NOTES:**

- CONCRETE GRADE TO BE 50 MPA MINIMUM 1. 2.
- DESIGN LIFE OF 50 YEARS MINIMUM EXPOSURE CLASSIFICATION - B2 MINIMUM COVER TO REINFORCEMENT - 40mm
- 3. DESIGN LIFE OF 100 YEARS MINIMUM EXPOSURE CLASSIFICATION - B1 MINIMUM COVER TO REINFORCEMENT - 40mm
- DESIGN CAPACITY OF PITS WITH CLASS L REINFORCEMENT 4. HAS BEEN REDUCED 20%
- ALLOWABLE SOIL BEARING PRESSURE IS 100KPA 5.
- 6. TOP REBATE TO SUIT RISER SHALL BE ACCORDING TO THE PIT ASSEMBLY DRAWINGS