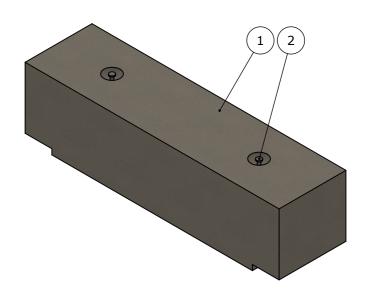

SECTION A-A

| BOM:50202813 |      |                                |                |  |  |  |  |  |  |
|--------------|------|--------------------------------|----------------|--|--|--|--|--|--|
| ITEM #       | QTY. | DESCRIPTION                    | MATERIAL       |  |  |  |  |  |  |
| 1            | 1    | CORBEL WITH REBATE 950x250x230 | CONCRETE 50MPa |  |  |  |  |  |  |
| 2            | 2    | FOOT ANCHOR 1.3Tx120mm         | MS GR-250 GALV |  |  |  |  |  |  |

## VIC / 300LA & CLASS D / CORBEL WITH REBATE 950x250x230 / UP TO 4m DEPTH

**ISOMETRIC VIEW** 

**SECTION B-B** 