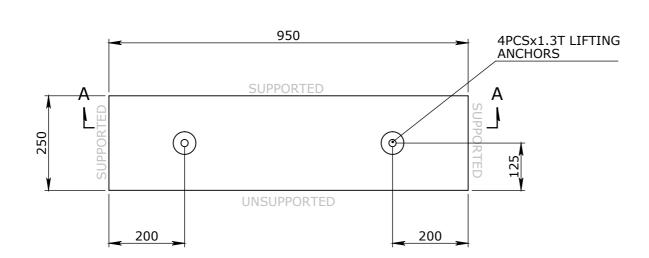

4. DESIGN CAPACITY OF PITS WITH CLASS L REINFORCEMENT

HAS BEEN REDUCED 20%

ALLOWABLE SOIL BEARING PRESSURE IS 100KPA

6. TOP REBATE TO SUIT RISER SHALL BE ACCORDING TO THE

PIT ASSEMBLY DRAWINGS

**PLAN VIEW** 

SECTION A-A

| BOM:50202813 |      |                                |                |  |  |  |  |  |  |
|--------------|------|--------------------------------|----------------|--|--|--|--|--|--|
| ITEM #       | QTY. | DESCRIPTION                    | MATERIAL       |  |  |  |  |  |  |
| 1            | 1    | CORBEL WITH REBATE 950x250x230 | CONCRETE 50MPa |  |  |  |  |  |  |
| 2            | 2    | FOOT ANCHOR 1.3Tx120mm         | MS GR-250 GALV |  |  |  |  |  |  |

## VIC / 300LA & CLASS D / CORBEL WITH REBATE 950x250x230 / UP TO 4m DEPTH

**ISOMETRIC VIEW** 

**SECTION B-B** 