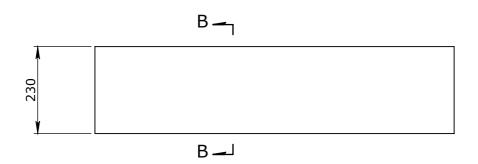

## VIC / 300LA & CLASS D / CORBEL WITH REBATE 950x250x230 / UP TO 4m DEPTH

**ISOMETRIC VIEW** 

**SECTION B-B** 