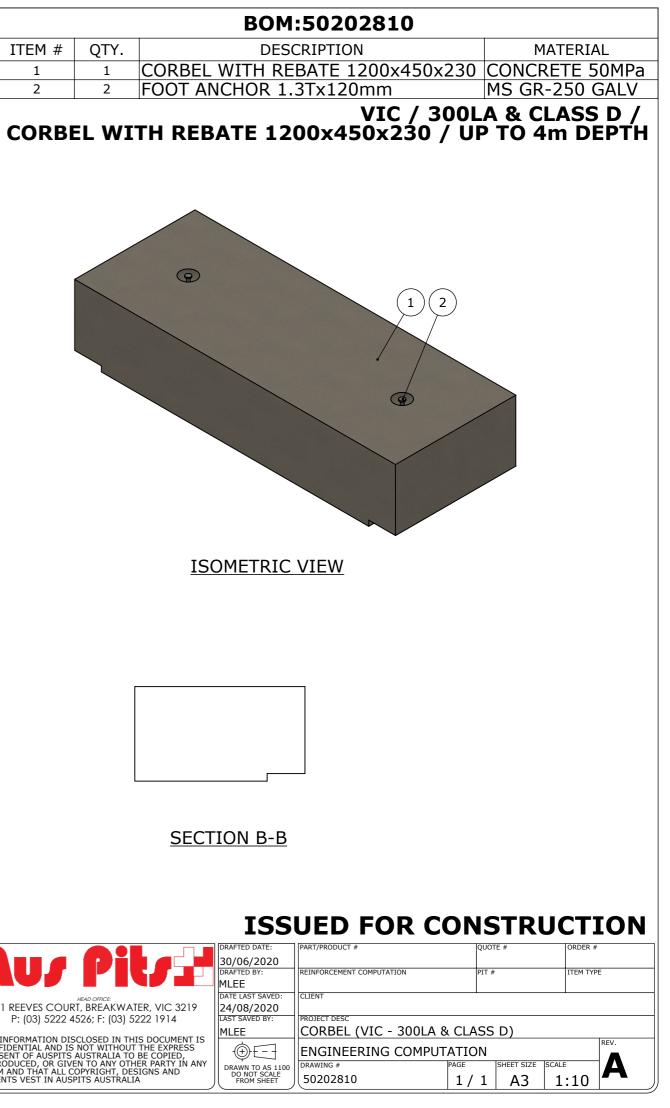

|        |      | BOM             |
|--------|------|-----------------|
| ITEM # | QTY. | DESC            |
| 1      | 1    | CORBEL WITH REI |
| 2      | 2    | FOOT ANCHOR 1.3 |

 $\bigcirc$ 

PLAN VIEW

**ISOMETRIC VIEW** 