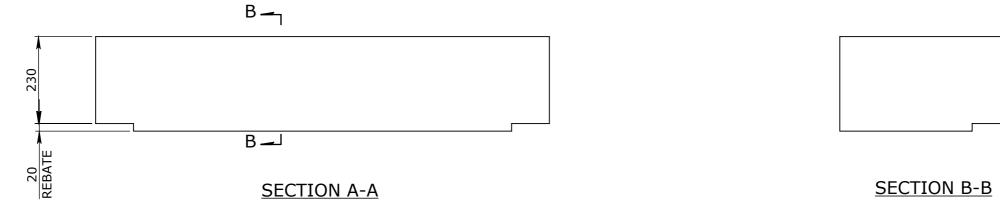

## **GENERAL NOTES:**

- CONCRETE GRADE TO BE 50 MPA MINIMUM 1. 2.
- DESIGN LIFE OF 50 YEARS MINIMUM EXPOSURE CLASSIFICATION - B2 MINIMUM COVER TO REINFORCEMENT - 40mm
- 3. DESIGN LIFE OF 100 YEARS MINIMUM EXPOSURE CLASSIFICATION - B1 MINIMUM COVER TO REINFORCEMENT - 40mm DESIGN CAPACITY OF PITS WITH CLASS L REINFORCEMENT
- 4. HAS BEEN REDUCED 20%
- ALLOWABLE SOIL BEARING PRESSURE IS 100KPA 5.
- 6. TOP REBATE TO SUIT RISER SHALL BE ACCORDING TO THE PIT ASSEMBLY DRAWINGS