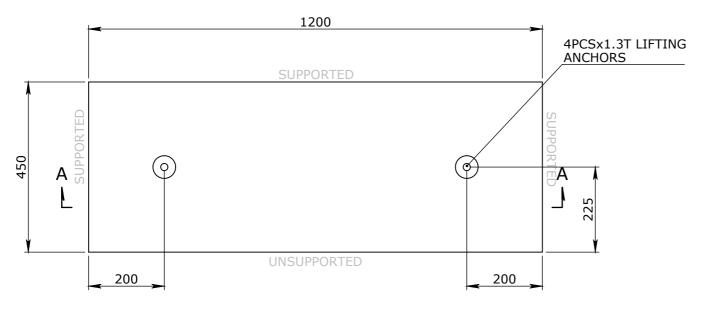

## **GENERAL NOTES:**

- CONCRETE GRADE TO BE 50 MPA MINIMUM 1. 2.
- DESIGN LIFE OF 50 YEARS MINIMUM EXPOSURE CLASSIFICATION - B2 MINIMUM COVER TO REINFORCEMENT - 40mm
- 3. DESIGN LIFE OF 100 YEARS MINIMUM EXPOSURE CLASSIFICATION - B1 MINIMUM COVER TO REINFORCEMENT - 40mm DESIGN CAPACITY OF PITS WITH CLASS L REINFORCEMENT
- 4. HAS BEEN REDUCED 20%
- ALLOWABLE SOIL BEARING PRESSURE IS 100KPA 5.
- 6. TOP REBATE TO SUIT RISER SHALL BE ACCORDING TO THE PIT ASSEMBLY DRAWINGS

|        |      | BOM             |
|--------|------|-----------------|
| ITEM # | QTY. | DESC            |
| 1      | 1    | CORBEL WITH REI |
| 2      | 2    | FOOT ANCHOR 1.3 |

 $\bigcirc$ 

PLAN VIEW