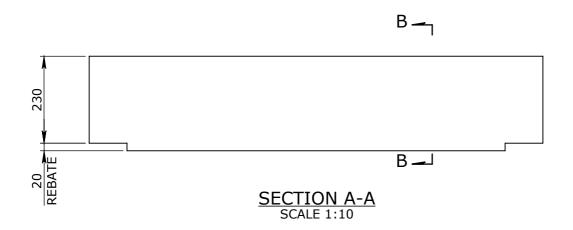

VIC / 300LA & CLASS D / CORBEL WITH REBATE 1200x850x230 / UP TO 4m DEPTH

ISOMETRIC VIEW

SECTION B-B SCALE 1:10