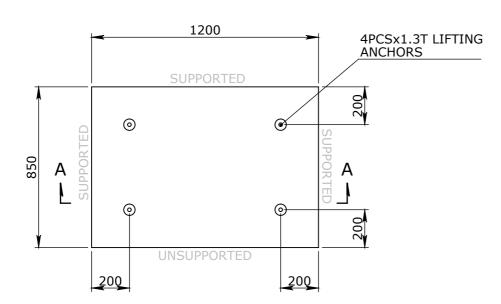

4. DESIGN CAPACITY OF PITS WITH CLASS L REINFORCEMENT

HAS BEEN REDUCED 20%

5. ALLOWABLE SOIL BEARING PRESSURE IS 100KPA

6. TOP REBATE TO SUIT RISER SHALL BE ACCORDING TO THE

PIT ASSEMBLY DRAWINGS

**PLAN VIEW** 

| BOM:50202665 |      |                                 |                |  |  |  |
|--------------|------|---------------------------------|----------------|--|--|--|
| ITEM #       | QTY. | DESCRIPTION                     | MATERIAL       |  |  |  |
| 1            | 1    | CORBEL WITH REBATE 1200x850x230 | CONCRETE 50MPa |  |  |  |
| 2            | 4    | FOOT ANCHOR 1.3Tx120mm          | MS GR-250 GALV |  |  |  |

VIC / 300LA & CLASS D / CORBEL WITH REBATE 1200x850x230 / UP TO 4m DEPTH

ISOMETRIC VIEW

SECTION B-B SCALE 1:10