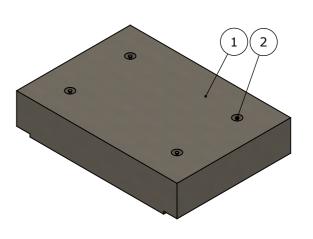

| BOM:50202665 |      |                                 |                |  |  |  |
|--------------|------|---------------------------------|----------------|--|--|--|
| ITEM #       | QTY. | DESCRIPTION                     | MATERIAL       |  |  |  |
| 1            | 1    | CORBEL WITH REBATE 1200x850x230 | CONCRETE 50MPa |  |  |  |
| 2            | 4    | FOOT ANCHOR 1.3Tx120mm          | MS GR-250 GALV |  |  |  |

VIC / 300LA & CLASS D / CORBEL WITH REBATE 1200x850x230 / UP TO 4m DEPTH

ISOMETRIC VIEW

SECTION B-B SCALE 1:10