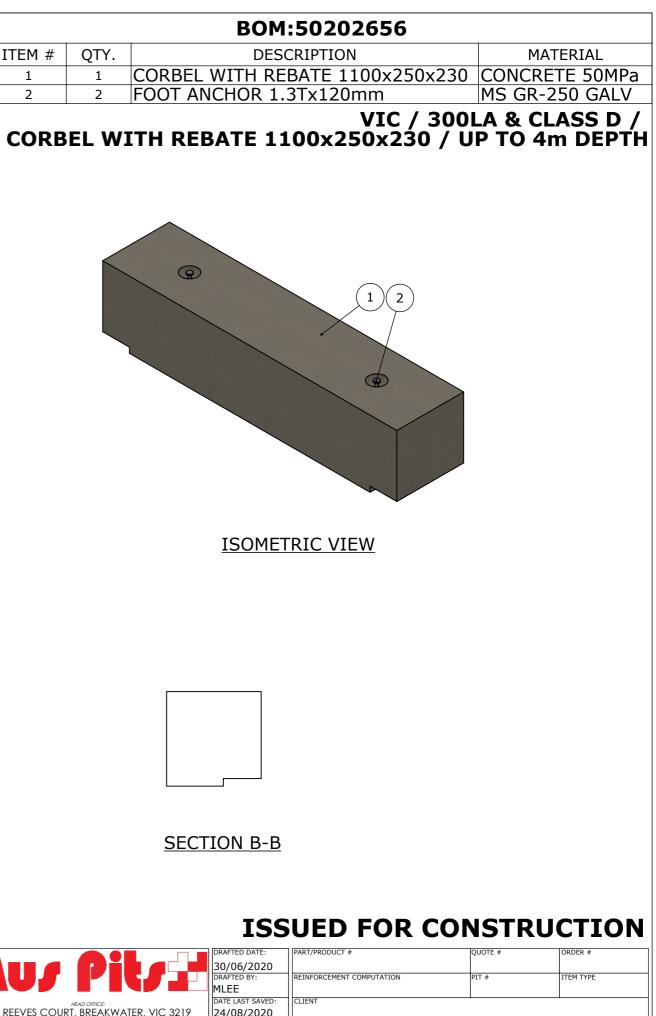

3

2

1

|        |      | BOM:            |
|--------|------|-----------------|
| ITEM # | QTY. | DESC            |
| 1      | 1    | CORBEL WITH REE |
| 2      | 2    | FOOT ANCHOR 1.3 |

9

RAFTED DAT CHK / APPR С 30/06/2020 REINFORCEMENT COMPUTATION DATE: DRAFTED B MLEE DATE LAST SAVED RPEQ DOCUMENT #: DATE BY APPROVED 1/1 REEVES COURT, BREAKWATER, VIC 3219 24/08/2020 REVISION CONTROL P: (03) 5222 4526; F: (03) 5222 1914 LAST SAVED BY MLEE WEIGHT

SECTION A-A

PLAN VIEW

SECTION B-B

|   | CORBEL (VIC - 300LA 8 | LASS | D)         |       |  |  |
|---|-----------------------|------|------------|-------|--|--|
|   | ENGINEERING COMPUT    | REV. |            |       |  |  |
|   | DRAWING #             | PAGE | SHEET SIZE | SCALE |  |  |
| J | 50202656              | 1/1  | A3         | 1:10  |  |  |