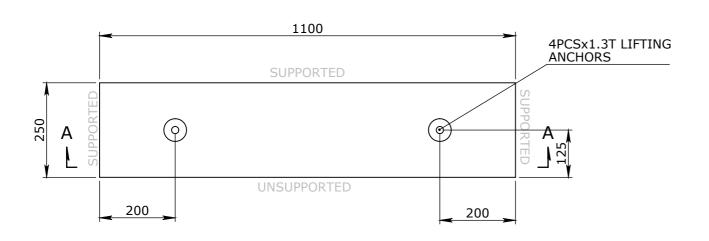

SECTION A-A

PLAN VIEW

SECTION B-B

|   | CORBEL (VIC - 300LA 8 | LASS | D)         |       |  |  |
|---|-----------------------|------|------------|-------|--|--|
|   | ENGINEERING COMPUT    | REV. |            |       |  |  |
|   | DRAWING #             | PAGE | SHEET SIZE | SCALE |  |  |
| J | 50202656              | 1/1  | A3         | 1:10  |  |  |