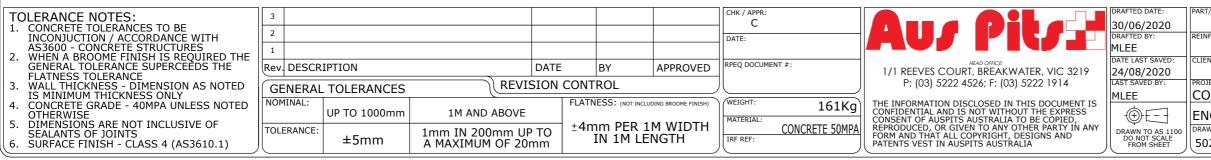

## **GENERAL NOTES:**

5.

6

- CONCRETE GRADE TO BE 50 MPA MINIMUM 1. 2.
- DESIGN LIFE OF 50 YEARS MINIMUM EXPOSURE CLASSIFICATION - B2 MINIMUM COVER TO REINFORCEMENT - 40mm
- 3. DESIGN LIFE OF 100 YEARS MINIMUM EXPOSURE CLASSIFICATION - B1 MINIMUM COVER TO REINFORCEMENT - 40mm
- DESIGN CAPACITY OF PITS WITH CLASS L REINFORCEMENT 4. HAS BEEN REDUCED 20%
- ALLOWABLE SOIL BEARING PRESSURE IS 100KPA 5.
- 6. TOP REBATE TO SUIT RISER SHALL BE ACCORDING TO THE PIT ASSEMBLY DRAWINGS

3

2

1

|        |      | BOM:            |
|--------|------|-----------------|
| ITEM # | QTY. | DESC            |
| 1      | 1    | CORBEL WITH REE |
| 2      | 2    | FOOT ANCHOR 1.3 |

9

RAFTED DAT CHK / APPR С 30/06/2020 REINFORCEMENT COMPUTATION DATE: DRAFTED B MLEE DATE LAST SAVED RPEQ DOCUMENT #: DATE BY APPROVED 1/1 REEVES COURT, BREAKWATER, VIC 3219 24/08/2020 REVISION CONTROL P: (03) 5222 4526; F: (03) 5222 1914 LAST SAVED BY MLEE WEIGHT