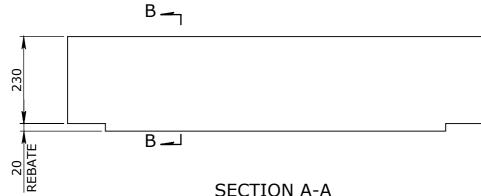

SECTION A-A

PLAN VIEW

SECTION B-B

|   | CORBEL (VIC - 300LA 8 | LASS | D)         |       |  |  |
|---|-----------------------|------|------------|-------|--|--|
|   | ENGINEERING COMPUT    | REV. |            |       |  |  |
|   | DRAWING #             | PAGE | SHEET SIZE | SCALE |  |  |
| J | 50202656              | 1/1  | A3         | 1:10  |  |  |