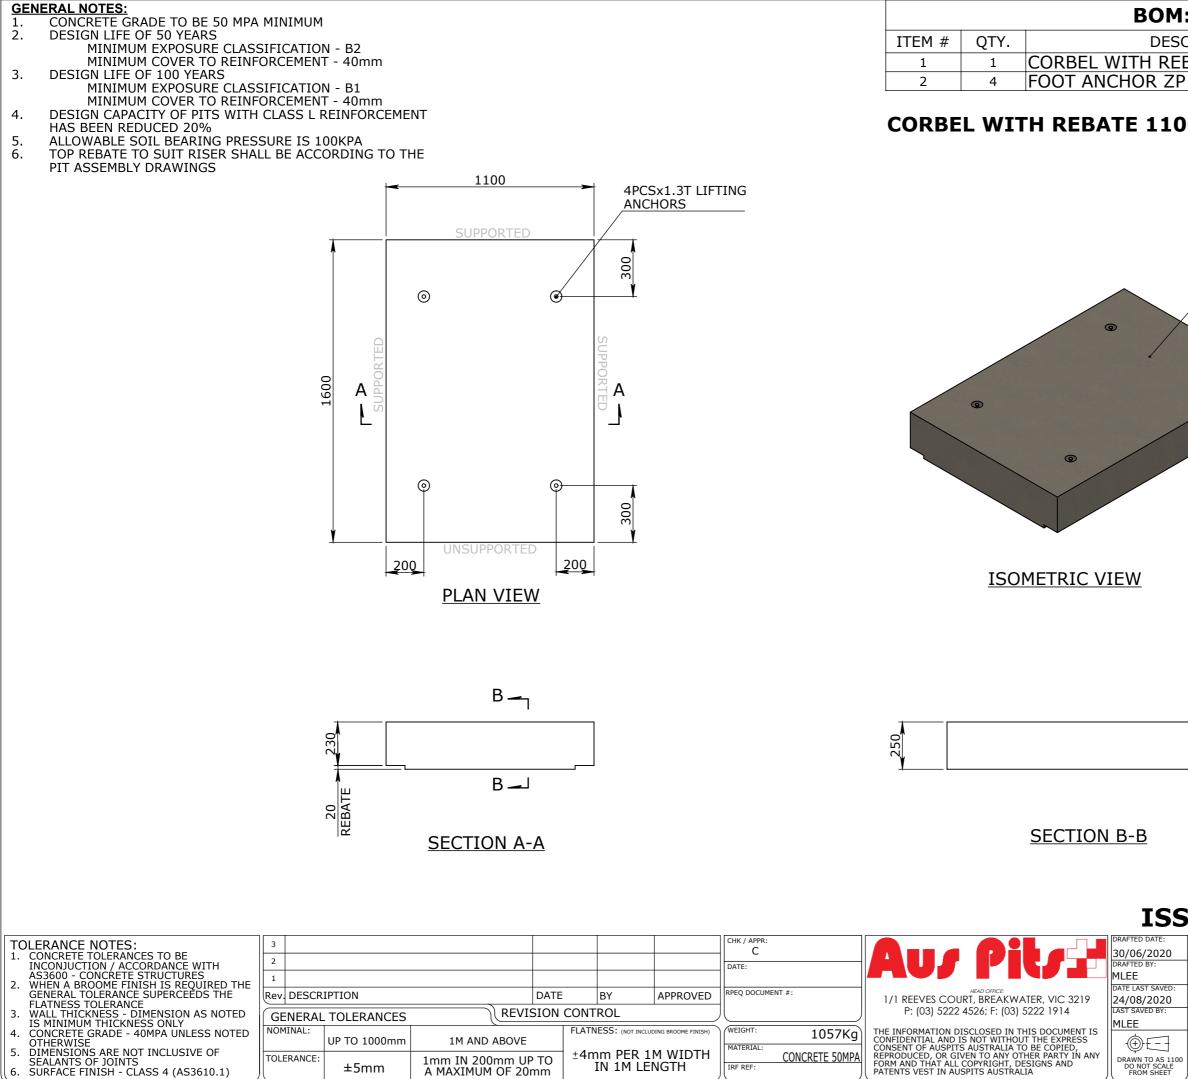

MATERIAL

IRF REF

CONCRETE 50MPA

| 3. | WALL THICKNESS - DIMENSION AS NOTED<br>IS MINIMUM THICKNESS ONLY | GENERAL    | . TOLERANCES | REVISION CONTROL                        |                                         |  |
|----|------------------------------------------------------------------|------------|--------------|-----------------------------------------|-----------------------------------------|--|
| 4  | CONCRETE GRADE - 40MPA UNLESS NOTED                              | NOMINAL:   |              | <u> </u>                                | FLATNESS: (NOT INCLUDING BROOME FINISH) |  |
| •• | OTHERWISE                                                        |            | UP TO 1000mm | 1M AND ABOVE                            |                                         |  |
| 5. |                                                                  | TOLERANCE: |              |                                         | ±4mm PER 1M WIDTH                       |  |
| 6. | SEALANTS OF JOINTS<br>SURFACE FINISH - CLASS 4 (AS3610.1)        |            | ±5mm         | 1mm IN 200mm UP TO<br>A MAXIMUM OF 20mm | IN 1M LENGTH                            |  |