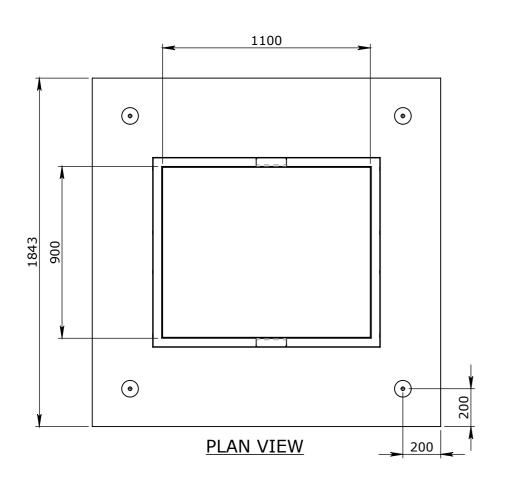

## **CONCRETE NOTE:**

- REFER TO GENERAL TOLERANCES UNO
- GRADE OF CONCRETE 40MPA CONCRETE ALL LIFTING POINTS TO BE USED WHEN LIFTING
- MINIMUM STRENGTH OF CONCRETE SHALL BE 25MPA AT THE TIME OF LIFTING
- REFER TO CUBIS SYSTEMS\_PRECAST INSTALLATION

| -  | GUIDE_2019 FOR INSTALLATION DETAILS     |
|----|-----------------------------------------|
| 6. | REFER TO ANCON LIFTING ARRANGEMENT PLAN |

| BOM:50202436_ENCASEMENT 1500x1500x200 TO SUIT SL1 911 COVER CLASS D |          |                                                 |                                                                                                                                                                                                                                         |                                                                                                                                                                                                                                                                                                |                                                                                                                                                                                                                                                                                                                                                                                    |
|---------------------------------------------------------------------|----------|-------------------------------------------------|-----------------------------------------------------------------------------------------------------------------------------------------------------------------------------------------------------------------------------------------|------------------------------------------------------------------------------------------------------------------------------------------------------------------------------------------------------------------------------------------------------------------------------------------------|------------------------------------------------------------------------------------------------------------------------------------------------------------------------------------------------------------------------------------------------------------------------------------------------------------------------------------------------------------------------------------|
| QTY.                                                                | PART #   | DESCRIPTION                                     | LENGTH                                                                                                                                                                                                                                  | MATERIAL                                                                                                                                                                                                                                                                                       | VOLUME                                                                                                                                                                                                                                                                                                                                                                             |
| 8                                                                   | 50201048 | FERRULE ZP M12x50mm C/W 10mm HOLE               | 123.9                                                                                                                                                                                                                                   | MS GR-250 ZP                                                                                                                                                                                                                                                                                   |                                                                                                                                                                                                                                                                                                                                                                                    |
| 4                                                                   | 50201090 | FOOT ANCHOR ZP 1.3Tx120mm                       | 4000                                                                                                                                                                                                                                    | MS GR-250 GALV                                                                                                                                                                                                                                                                                 |                                                                                                                                                                                                                                                                                                                                                                                    |
| 1                                                                   | 50201039 | CONCRETE FIBRE 40MPa                            | 1843                                                                                                                                                                                                                                    | CONCRETE 40MPa                                                                                                                                                                                                                                                                                 | 0.45                                                                                                                                                                                                                                                                                                                                                                               |
| 2                                                                   | 50202447 | CATCH BOX TO SUIT SL1 & SL2                     | 70                                                                                                                                                                                                                                      | CONCRETE 40MPa                                                                                                                                                                                                                                                                                 |                                                                                                                                                                                                                                                                                                                                                                                    |
|                                                                     |          | QTY. PART #  8 50201048  4 50201090  1 50201039 | QTY.         PART #         DESCRIPTION           8         50201048         FERRULE ZP M12x50mm C/W 10mm HOLE           4         50201090         FOOT ANCHOR ZP 1.3Tx120mm           1         50201039         CONCRETE FIBRE 40MPa | QTY.         PART #         DESCRIPTION         LENGTH           8         50201048         FERRULE ZP M12x50mm C/W 10mm HOLE         123.9           4         50201090         FOOT ANCHOR ZP 1.3Tx120mm         4000           1         50201039         CONCRETE FIBRE 40MPa         1843 | QTY.         PART #         DESCRIPTION         LENGTH         MATERIAL           8         50201048         FERRULE ZP M12x50mm C/W 10mm HOLE         123.9         MS GR-250 ZP           4         50201090         FOOT ANCHOR ZP 1.3Tx120mm         4000         MS GR-250 GALV           1         50201039         CONCRETE FIBRE 40MPa         1843         CONCRETE 40MPa |

## **ELEVATION VIEW**

±5mm

TOLERANCE NOTES:

1. CONCRETE TOLERANCES TO BE
 INCONJUCTION / ACCORDANCE WITH
 AS3600 - CONCRETE STRUCTURES

2. WHEN A BROOM FINISH IS REQUIRED THE
 GENERAL TOLERANCE SUPERCEDES THE
 FLATNESS TOLERANCE

3. WALL THICKNESS - DIMENSION AS NOTED
 IS MINIMUM THICKNESS ONLY

4. CONCRETE GRADE - 40MPA UNLESS NOTED
 OTHERWISE

OTHERWISE

5. DIMENSIONS ARE NOT INCLUSIVE OF SEALANTS OF JOINTS

6. SURFACE FINISH - CLASS 4 (AS3610.1)