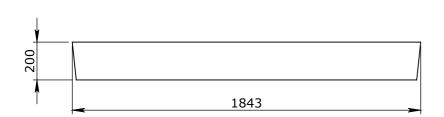

| -  | GUIDE_2019 FOR INSTALLATION DETAILS     |
|----|-----------------------------------------|
| 6. | REFER TO ANCON LIFTING ARRANGEMENT PLAN |

| BOM:50202436_ENCASEMENT 1500x1500x200 TO SUIT SL1 911 COVER CLASS D |          |                                                 |                                                                                                                                                                                                                                         |                                                                                                                                                                                                                                                                                                |                                                                                                                                                                                                                                                                                                                                                                                    |
|---------------------------------------------------------------------|----------|-------------------------------------------------|-----------------------------------------------------------------------------------------------------------------------------------------------------------------------------------------------------------------------------------------|------------------------------------------------------------------------------------------------------------------------------------------------------------------------------------------------------------------------------------------------------------------------------------------------|------------------------------------------------------------------------------------------------------------------------------------------------------------------------------------------------------------------------------------------------------------------------------------------------------------------------------------------------------------------------------------|
| QTY.                                                                | PART #   | DESCRIPTION                                     | LENGTH                                                                                                                                                                                                                                  | MATERIAL                                                                                                                                                                                                                                                                                       | VOLUME                                                                                                                                                                                                                                                                                                                                                                             |
| 8                                                                   | 50201048 | FERRULE ZP M12x50mm C/W 10mm HOLE               | 123.9                                                                                                                                                                                                                                   | MS GR-250 ZP                                                                                                                                                                                                                                                                                   |                                                                                                                                                                                                                                                                                                                                                                                    |
| 4                                                                   | 50201090 | FOOT ANCHOR ZP 1.3Tx120mm                       | 4000                                                                                                                                                                                                                                    | MS GR-250 GALV                                                                                                                                                                                                                                                                                 |                                                                                                                                                                                                                                                                                                                                                                                    |
| 1                                                                   | 50201039 | CONCRETE FIBRE 40MPa                            | 1843                                                                                                                                                                                                                                    | CONCRETE 40MPa                                                                                                                                                                                                                                                                                 | 0.45                                                                                                                                                                                                                                                                                                                                                                               |
| 2                                                                   | 50202447 | CATCH BOX TO SUIT SL1 & SL2                     | 70                                                                                                                                                                                                                                      | CONCRETE 40MPa                                                                                                                                                                                                                                                                                 |                                                                                                                                                                                                                                                                                                                                                                                    |
|                                                                     |          | QTY. PART #  8 50201048  4 50201090  1 50201039 | QTY.         PART #         DESCRIPTION           8         50201048         FERRULE ZP M12x50mm C/W 10mm HOLE           4         50201090         FOOT ANCHOR ZP 1.3Tx120mm           1         50201039         CONCRETE FIBRE 40MPa | QTY.         PART #         DESCRIPTION         LENGTH           8         50201048         FERRULE ZP M12x50mm C/W 10mm HOLE         123.9           4         50201090         FOOT ANCHOR ZP 1.3Tx120mm         4000           1         50201039         CONCRETE FIBRE 40MPa         1843 | QTY.         PART #         DESCRIPTION         LENGTH         MATERIAL           8         50201048         FERRULE ZP M12x50mm C/W 10mm HOLE         123.9         MS GR-250 ZP           4         50201090         FOOT ANCHOR ZP 1.3Tx120mm         4000         MS GR-250 GALV           1         50201039         CONCRETE FIBRE 40MPa         1843         CONCRETE 40MPa |

3. WALL THICKNESS - DIMENSION AS NOTED
 IS MINIMUM THICKNESS ONLY

4. CONCRETE GRADE - 40MPA UNLESS NOTED
 OTHERWISE

OTHERWISE

5. DIMENSIONS ARE NOT INCLUSIVE OF SEALANTS OF JOINTS

6. SURFACE FINISH - CLASS 4 (AS3610.1)