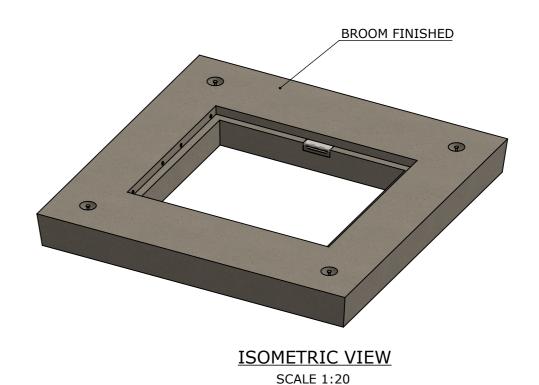

## **ELEVATION VIEW**

±5mm

TOLERANCE NOTES:

1. CONCRETE TOLERANCES TO BE
 INCONJUCTION / ACCORDANCE WITH
 AS3600 - CONCRETE STRUCTURES

2. WHEN A BROOM FINISH IS REQUIRED THE
 GENERAL TOLERANCE SUPERCEDES THE
 FLATNESS TOLERANCE

3. WALL THICKNESS - DIMENSION AS NOTED
 IS MINIMUM THICKNESS ONLY

4. CONCRETE GRADE - 40MPA UNLESS NOTED
 OTHERWISE

OTHERWISE

5. DIMENSIONS ARE NOT INCLUSIVE OF SEALANTS OF JOINTS

6. SURFACE FINISH - CLASS 4 (AS3610.1)