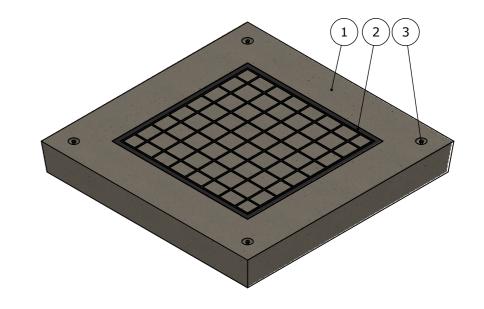

ChanakaA DRAWN TO AS 1100 DO NOT SCALE FROM SHEET THAT ALL COPYRIGHT, DESIGNS AND PATENTS VEST IN CUBIS SYSTEMS AUS.

RAFTED DATE:

DRAFTED BY:

30/09/2015

P.ADAMS

AST SAVED BY

50201706 - ENCASEMENT INFILL 1500x1500x200 WITH 99B CLASS B