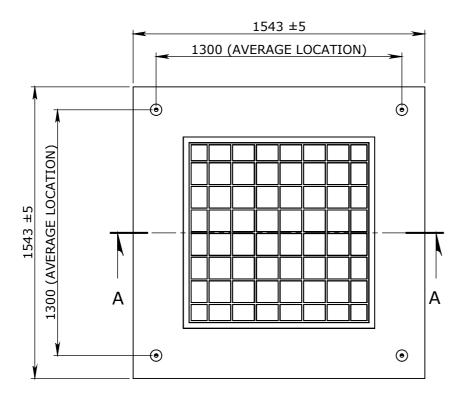

ChanakaA DRAWN TO AS 1100 DO NOT SCALE FROM SHEET THAT ALL COPYRIGHT, DESIGNS AND PATENTS VEST IN CUBIS SYSTEMS AUS.

RAFTED DATE:

DRAFTED BY:

30/09/2015

P.ADAMS

AST SAVED BY

50201706 - ENCASEMENT INFILL 1500x1500x200 WITH 99B CLASS B