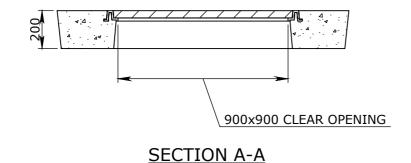

ChanakaA DRAWN TO AS 1100 DO NOT SCALE FROM SHEET THAT ALL COPYRIGHT, DESIGNS AND PATENTS VEST IN CUBIS SYSTEMS AUS.

RAFTED DATE:

DRAFTED BY:

30/09/2015

P.ADAMS

AST SAVED BY

50201706 - ENCASEMENT INFILL 1500x1500x200 WITH 99B CLASS B