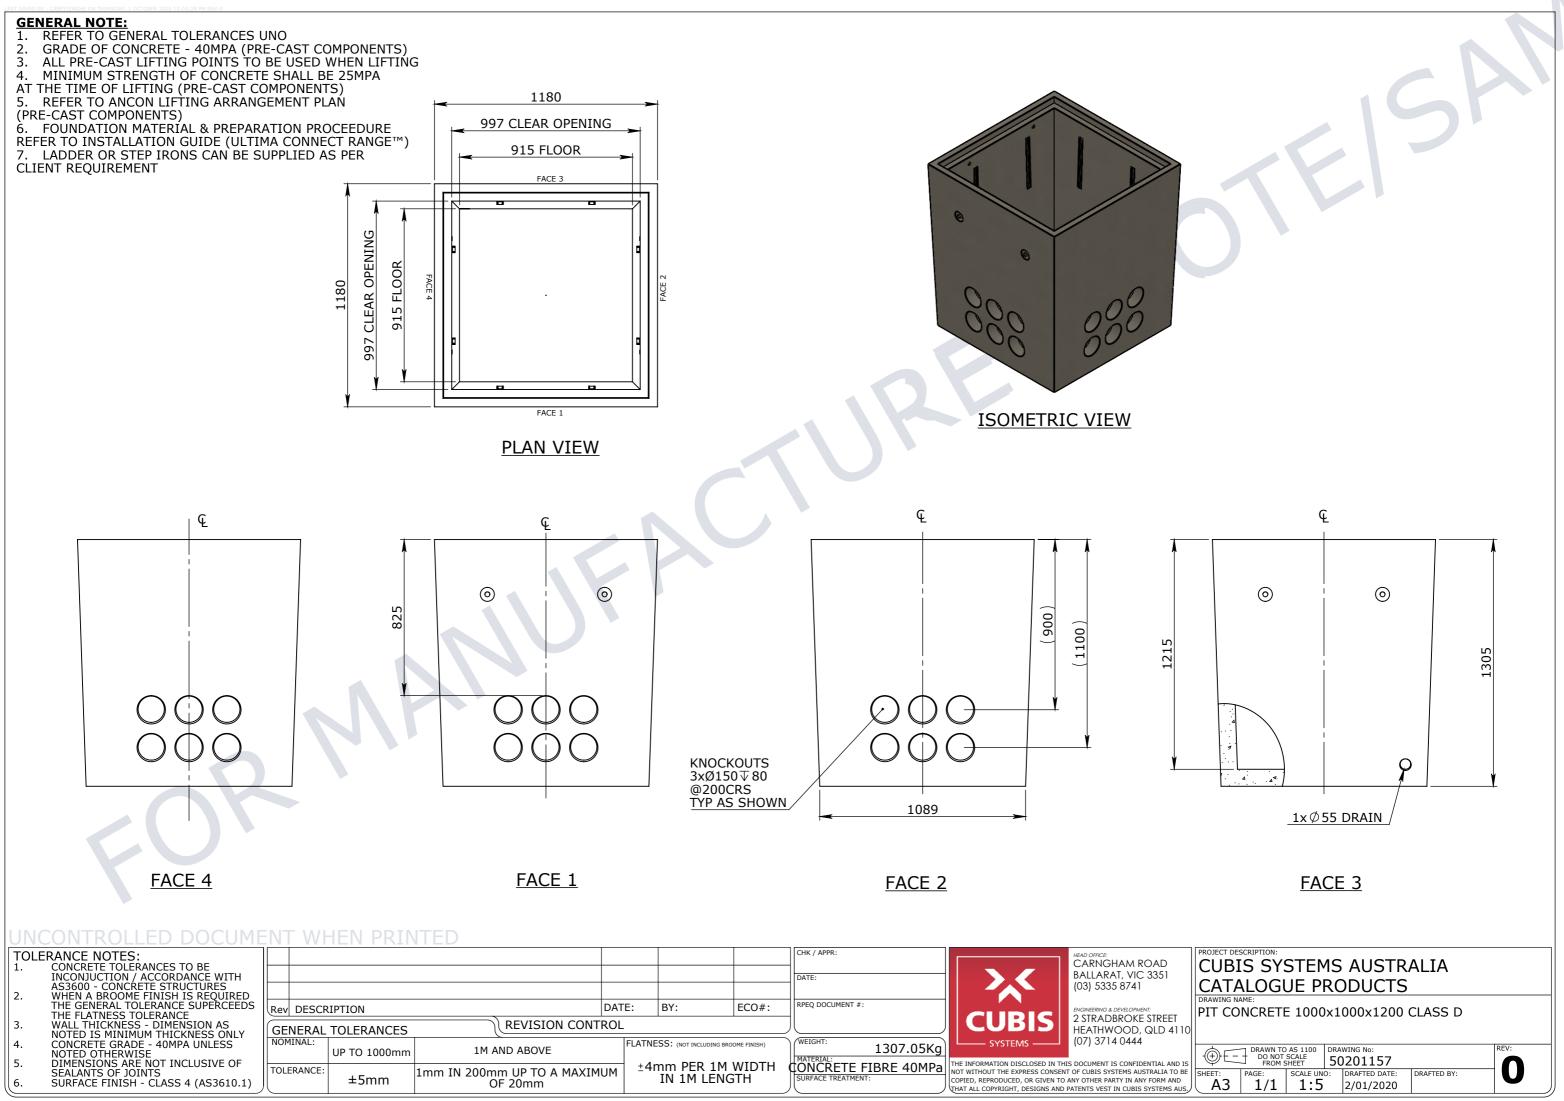

| UNC            | JNCONTROLLED DOCUMENT WHEN FRINTED                               |                    |              |             |                  |                    |                                                   |       |                                                                  |                                   |                                  |  |
|----------------|------------------------------------------------------------------|--------------------|--------------|-------------|------------------|--------------------|---------------------------------------------------|-------|------------------------------------------------------------------|-----------------------------------|----------------------------------|--|
| TOLE           | RANCE NOTES:<br>CONCRETE TOLERANCES TO BE                        |                    |              |             |                  |                    |                                                   |       | CHK / APPR:                                                      |                                   | HEAD OFFICE:<br>CARNGHAM ROAD    |  |
|                | INCONJUCTION / ACCORDANCE WITH                                   |                    |              |             |                  |                    |                                                   |       | DATE:                                                            |                                   | BALLARAT, VIC 3351               |  |
|                | AS3600 - CONCRETE STRUCTURES<br>WHEN A BROOME FINISH IS REOUIRED | i                  |              |             |                  |                    |                                                   |       |                                                                  |                                   | (03) 5335 8741                   |  |
| <sup>2</sup> . | THE CENERAL TOLERANCE CUREDCEEDC                                 | Rev DESCRIPTION    |              |             |                  | DATE:              | BY:                                               | ECO#: | RPEQ DOCUMENT #:                                                 |                                   |                                  |  |
|                | THE FLATNESS TOLERANCE                                           | REV DESCR          | APTION       | DATE        | DATE.            | L. DI. LCO#.       | ENGINEERING & DEVELOPMENT:<br>2 STRADBROKE STREET |       |                                                                  |                                   |                                  |  |
| 3.             | WALL THICKNESS - DIMENSION AS                                    | GENERAL TOLERANCES |              |             | REVISION CONTROL |                    |                                                   |       | Д                                                                |                                   | HEATHWOOD, QLD 411               |  |
|                | NOTED IS MINIMUM THICKNESS ONLY                                  |                    |              |             |                  |                    | FLATNESS: (NOT INCLUDING BROOME FINISH)           |       | WEIGHT:                                                          |                                   | (07) 3714 0444                   |  |
| 4.             | CONCRETE GRADE - 40MPA UNLESS<br>NOTED OTHERWISE                 |                    | UP TO 1000mm | 1M A        | ND ABOVE         | I LAIN             | FLATNESS: (NOT INCLUDING BROOME FINISH)           |       | 1307.05Kg                                                        | 3131EIVI3                         | (07) 07 1 0 1 1 1                |  |
| 5.             | DIMENSIONS ARE NOT INCLUSIVE OF                                  |                    |              |             |                  | ±4mm PER 1M WIDTH  |                                                   |       | THE INFORMATION DISCLOSED IN THIS DOCUMENT IS CONFIDENTIAL AND I |                                   |                                  |  |
| .              | SEALANTS OF JOINTS                                               | TOLERANCE:         | . –          | 1mm IN 200m | m UP TO A MAXIMU | JM   <sup>±4</sup> |                                                   |       | CONCRETE FIBRE 40MPa                                             |                                   |                                  |  |
| 6.             | SURFACE FINISH - CLASS 4 (AS3610.1)                              |                    | ±5mm         | 0           | F 20mm           |                    | IN 1M LENGTH                                      |       |                                                                  | COPIED, REPRODUCED, OR GIVEN TO   |                                  |  |
| <br>11         | . , , , ,                                                        | \                  | 1            | -           |                  | 1                  |                                                   |       |                                                                  | / THAT ALL COPYRIGHT, DESIGNS AND | PATENTS VEST IN CUBIS SYSTEMS AU |  |