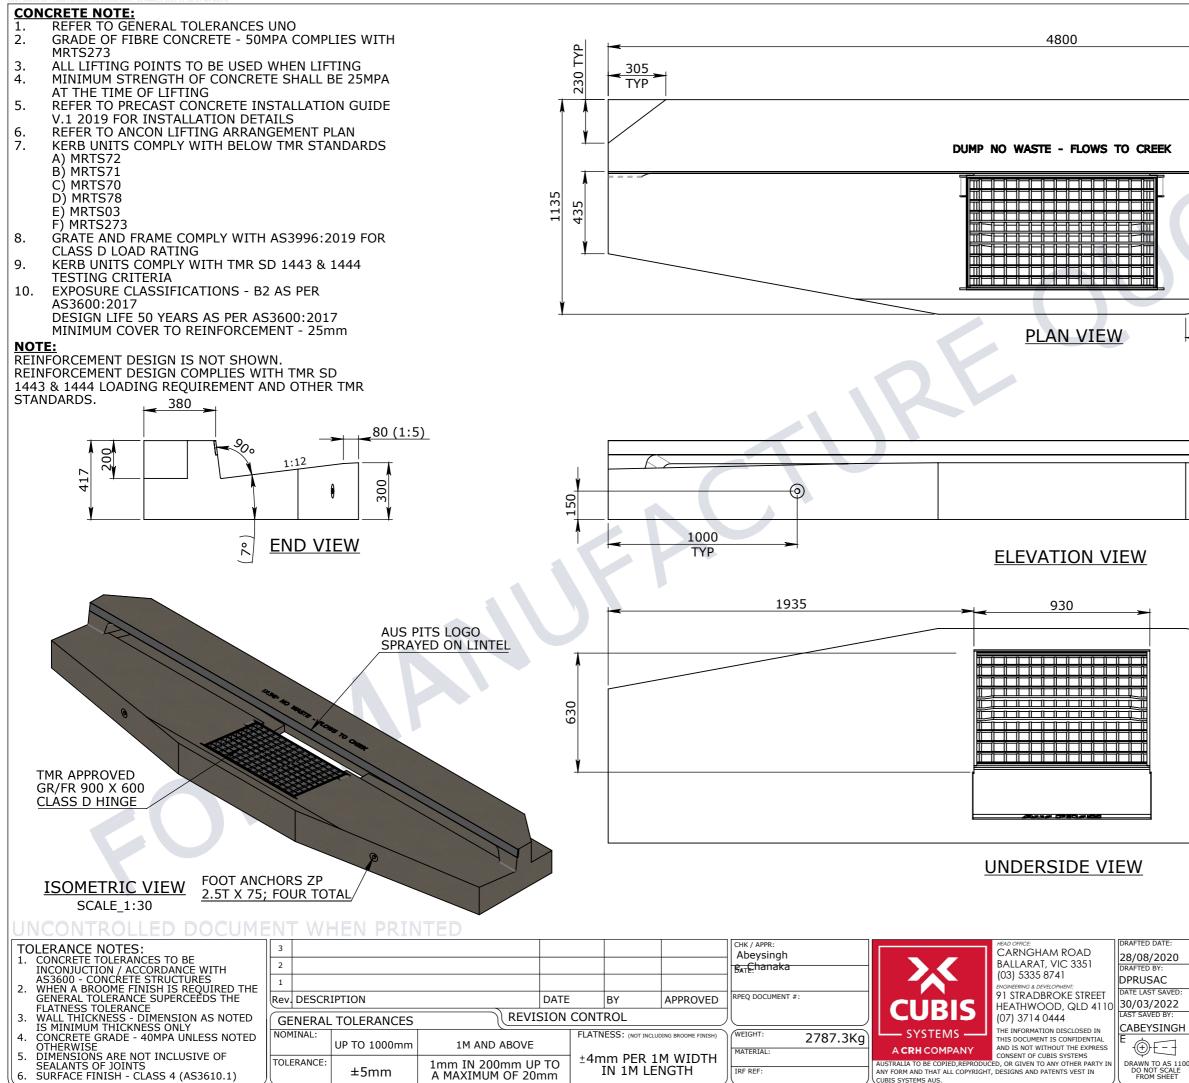

|                                                  |       |       |        |               | *    |
|--------------------------------------------------|-------|-------|--------|---------------|------|
|                                                  |       |       |        |               |      |
| 4                                                |       |       |        |               |      |
|                                                  |       |       |        |               |      |
|                                                  |       |       |        |               |      |
|                                                  |       |       |        | <b>`</b> = =  |      |
|                                                  |       |       |        |               |      |
|                                                  |       |       |        |               | ↓    |
|                                                  |       |       |        |               |      |
|                                                  |       |       |        |               | 320  |
| 17                                               | 745   |       |        |               |      |
| ◄1/                                              | 40    |       |        |               | →    |
|                                                  |       |       |        |               |      |
|                                                  |       |       |        |               |      |
|                                                  |       |       |        |               |      |
|                                                  |       |       |        |               |      |
|                                                  |       |       |        | $\prec \land$ |      |
| 0                                                |       |       |        |               |      |
|                                                  |       |       |        |               |      |
|                                                  |       |       |        |               |      |
|                                                  |       |       |        |               |      |
|                                                  |       |       |        |               |      |
|                                                  |       |       |        |               |      |
|                                                  |       | _     |        |               |      |
|                                                  |       | _     |        |               |      |
|                                                  |       |       |        |               |      |
|                                                  |       |       |        |               |      |
|                                                  |       |       |        |               |      |
|                                                  |       |       |        |               |      |
|                                                  |       |       |        |               |      |
|                                                  |       |       |        |               |      |
|                                                  |       |       |        |               |      |
|                                                  |       |       |        |               |      |
|                                                  |       |       |        |               |      |
|                                                  |       |       |        |               |      |
| PART/PRODUCT #<br>50207105                       |       | QUOT  | E#     | ORDER #       |      |
| REINFORCEMENT COMPUTATION                        |       | PIT # |        | ITEM TYP      | PE   |
|                                                  | SPOR  | RT A  | ND MAI | N ROAD        | S    |
| PROJECT DESC<br>TMR KERB UNITS                   |       |       |        |               |      |
| RAWING NAME<br>KERB UNIT INTAKE TMF<br>DRAWING # | R KIL | SA    | G 4800 | mm            | REV. |
| 50207105                                         | 1 /   |       | A3     | 1:20          |      |