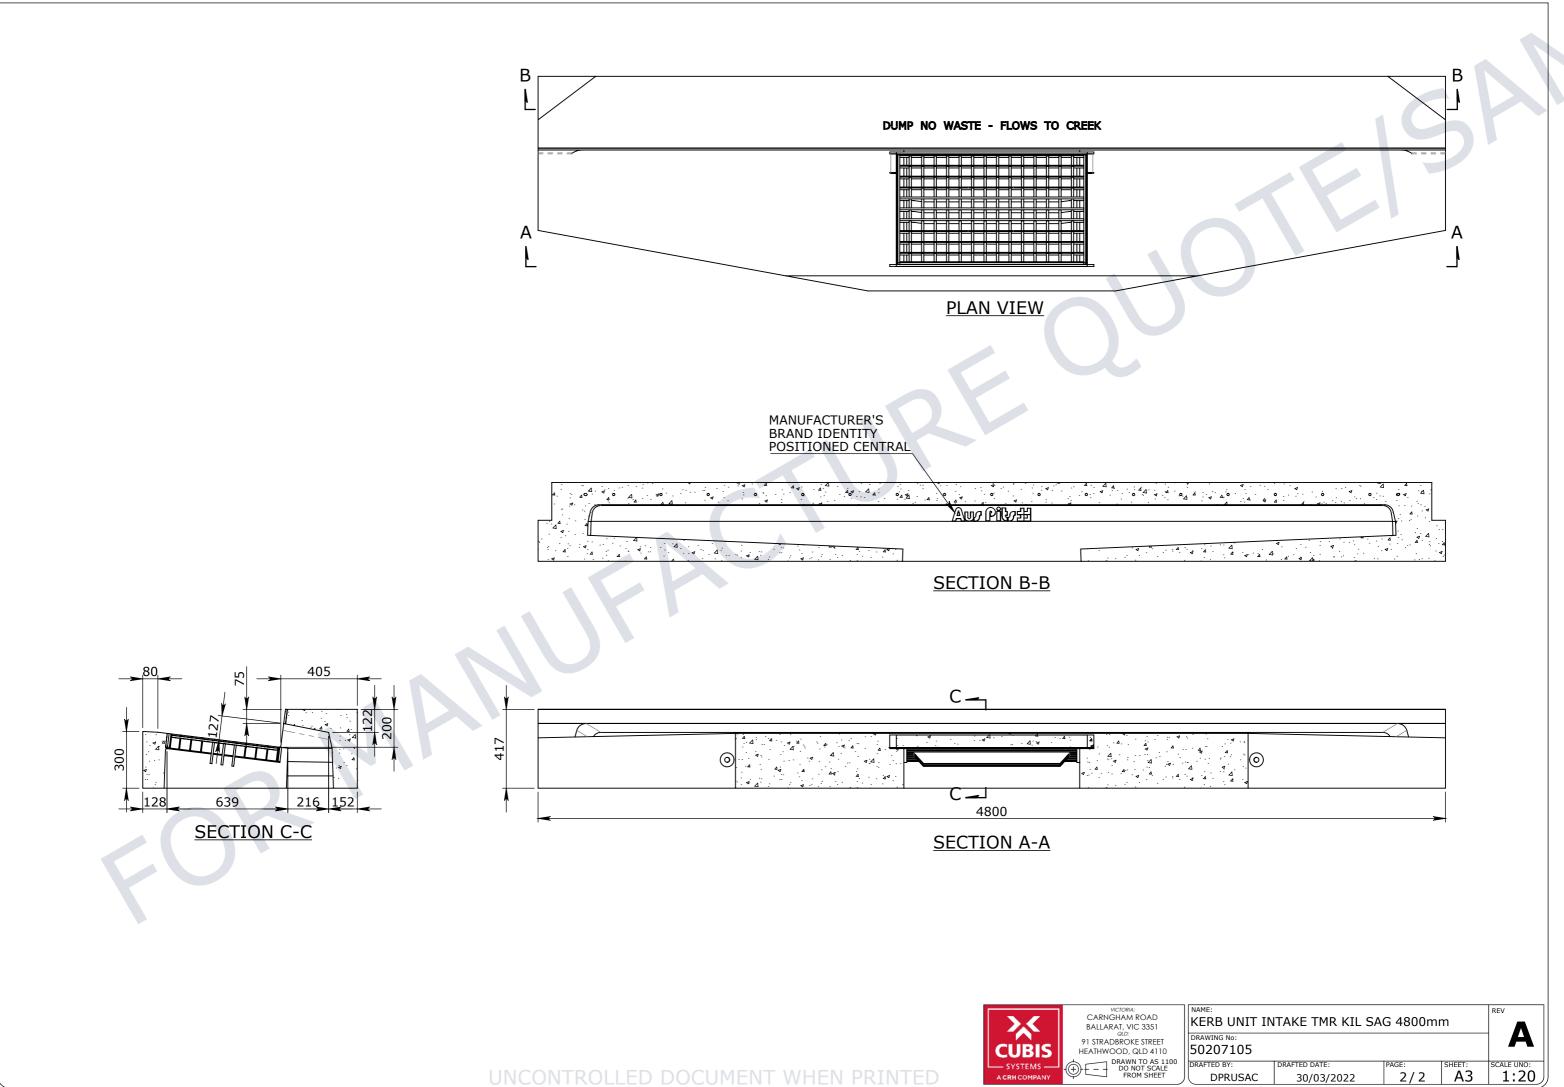

|                                                  |       |       |        |               | *    |
|--------------------------------------------------|-------|-------|--------|---------------|------|
|                                                  |       |       |        |               |      |
| 4                                                |       |       |        |               |      |
|                                                  |       |       |        |               |      |
|                                                  |       |       |        |               |      |
|                                                  |       |       |        | <b>`</b> = =  |      |
|                                                  |       |       |        |               |      |
|                                                  |       |       |        |               | ↓    |
|                                                  |       |       |        |               |      |
|                                                  |       |       |        |               | 320  |
| 17                                               | 745   |       |        |               |      |
| ◄1/                                              | 40    |       |        |               | →    |
|                                                  |       |       |        |               |      |
|                                                  |       |       |        |               |      |
|                                                  |       |       |        |               |      |
|                                                  |       |       |        |               |      |
|                                                  |       |       |        | $\prec \land$ |      |
| 0                                                |       |       |        |               |      |
|                                                  |       |       |        |               |      |
|                                                  |       |       |        |               |      |
|                                                  |       |       |        |               |      |
|                                                  |       |       |        |               |      |
|                                                  |       |       |        |               |      |
|                                                  |       | _     |        |               |      |
|                                                  |       | _     |        |               |      |
|                                                  |       |       |        |               |      |
|                                                  |       |       |        |               |      |
|                                                  |       |       |        |               |      |
|                                                  |       |       |        |               |      |
|                                                  |       |       |        |               |      |
|                                                  |       |       |        |               |      |
|                                                  |       |       |        |               |      |
|                                                  |       |       |        |               |      |
|                                                  |       |       |        |               |      |
|                                                  |       |       |        |               |      |
| PART/PRODUCT #<br>50207105                       |       | QUOT  | E#     | ORDER #       |      |
| REINFORCEMENT COMPUTATION                        |       | PIT # |        | ITEM TYP      | PE   |
|                                                  | SPOR  | RT A  | ND MAI | N ROAD        | S    |
| PROJECT DESC<br>TMR KERB UNITS                   |       |       |        |               |      |
| RAWING NAME<br>KERB UNIT INTAKE TMF<br>DRAWING # | R KIL | SA    | G 4800 | mm            | REV. |
| 50207105                                         | 1 /   |       | A3     | 1:20          |      |