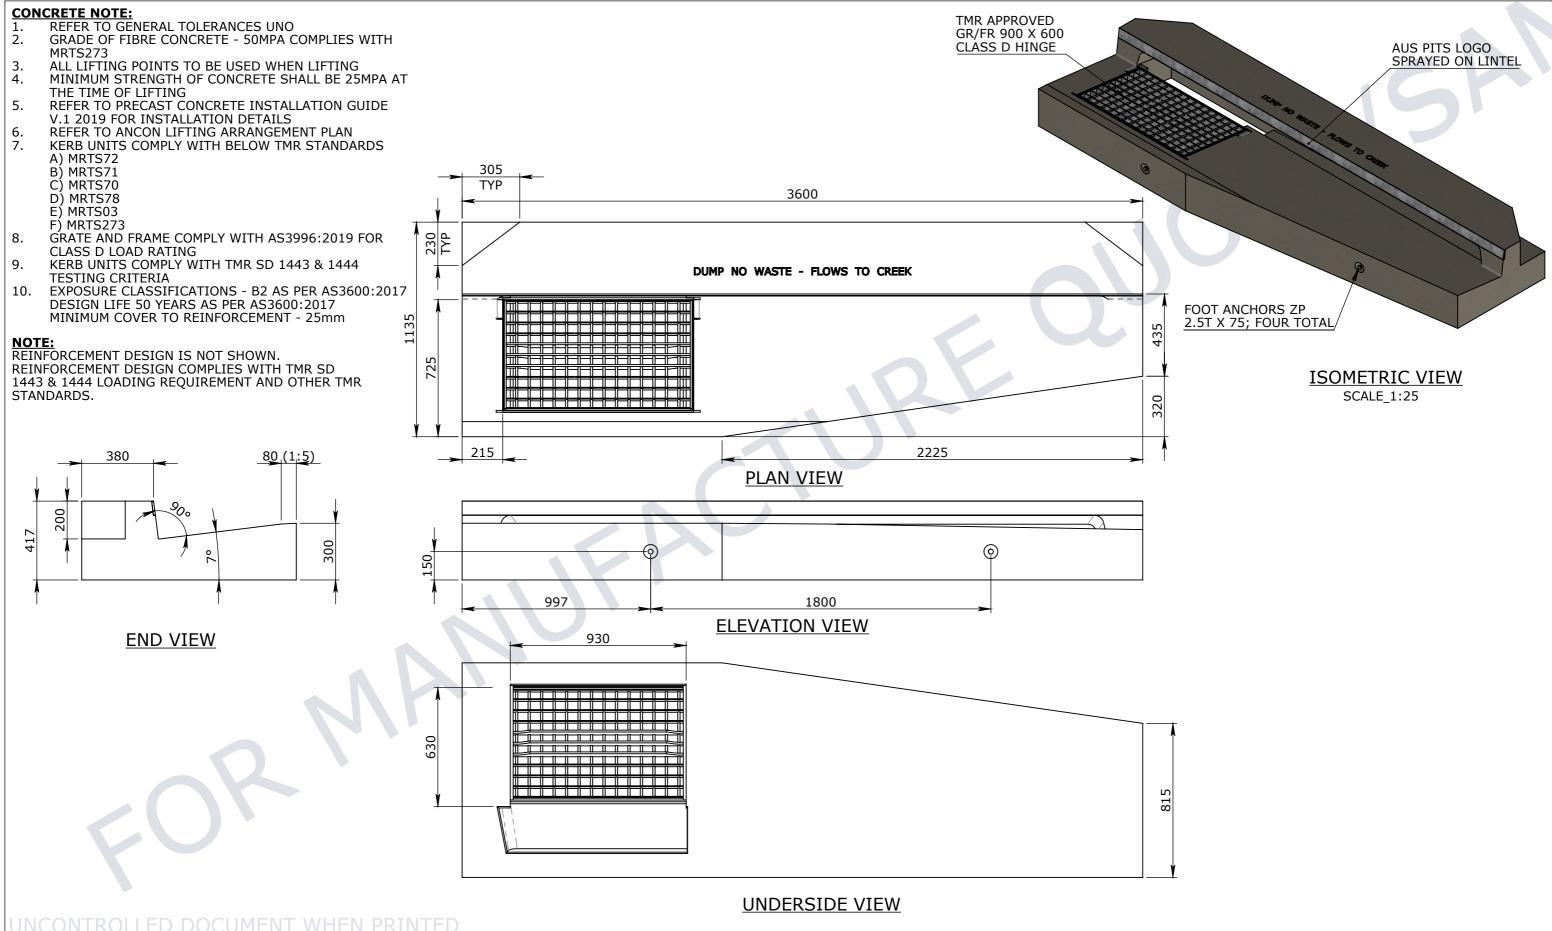

| - | PART/PRODUCT #                                                                                       | louo  | TF # | ORDER #  |   |
|---|------------------------------------------------------------------------------------------------------|-------|------|----------|---|
|   | 50207100                                                                                             | QUU   | L #  | ORDER #  |   |
|   | REINFORCEMENT COMPUTATION                                                                            | PIT # | :    | ITEM TYP | E |
| ┥ | CLIENT                                                                                               |       |      |          |   |
|   | DEPARTMENT OF TRANSPORT AND MAIN ROADS                                                               |       |      |          |   |
|   | PROJECT DESC                                                                                         |       |      |          |   |
|   | TMR KERB UNITS                                                                                       |       |      |          |   |
|   | DRAWING NAME  KERB UNIT INTAKE TMR KIL RIGHT HAND 3600mm  Rev.    DRAWING #  PAGE  SHEET SIZE  SCALE |       |      |          |   |
|   |                                                                                                      |       |      |          |   |
| J | 50207100                                                                                             | 1/2   | A3   | 1:20     |   |