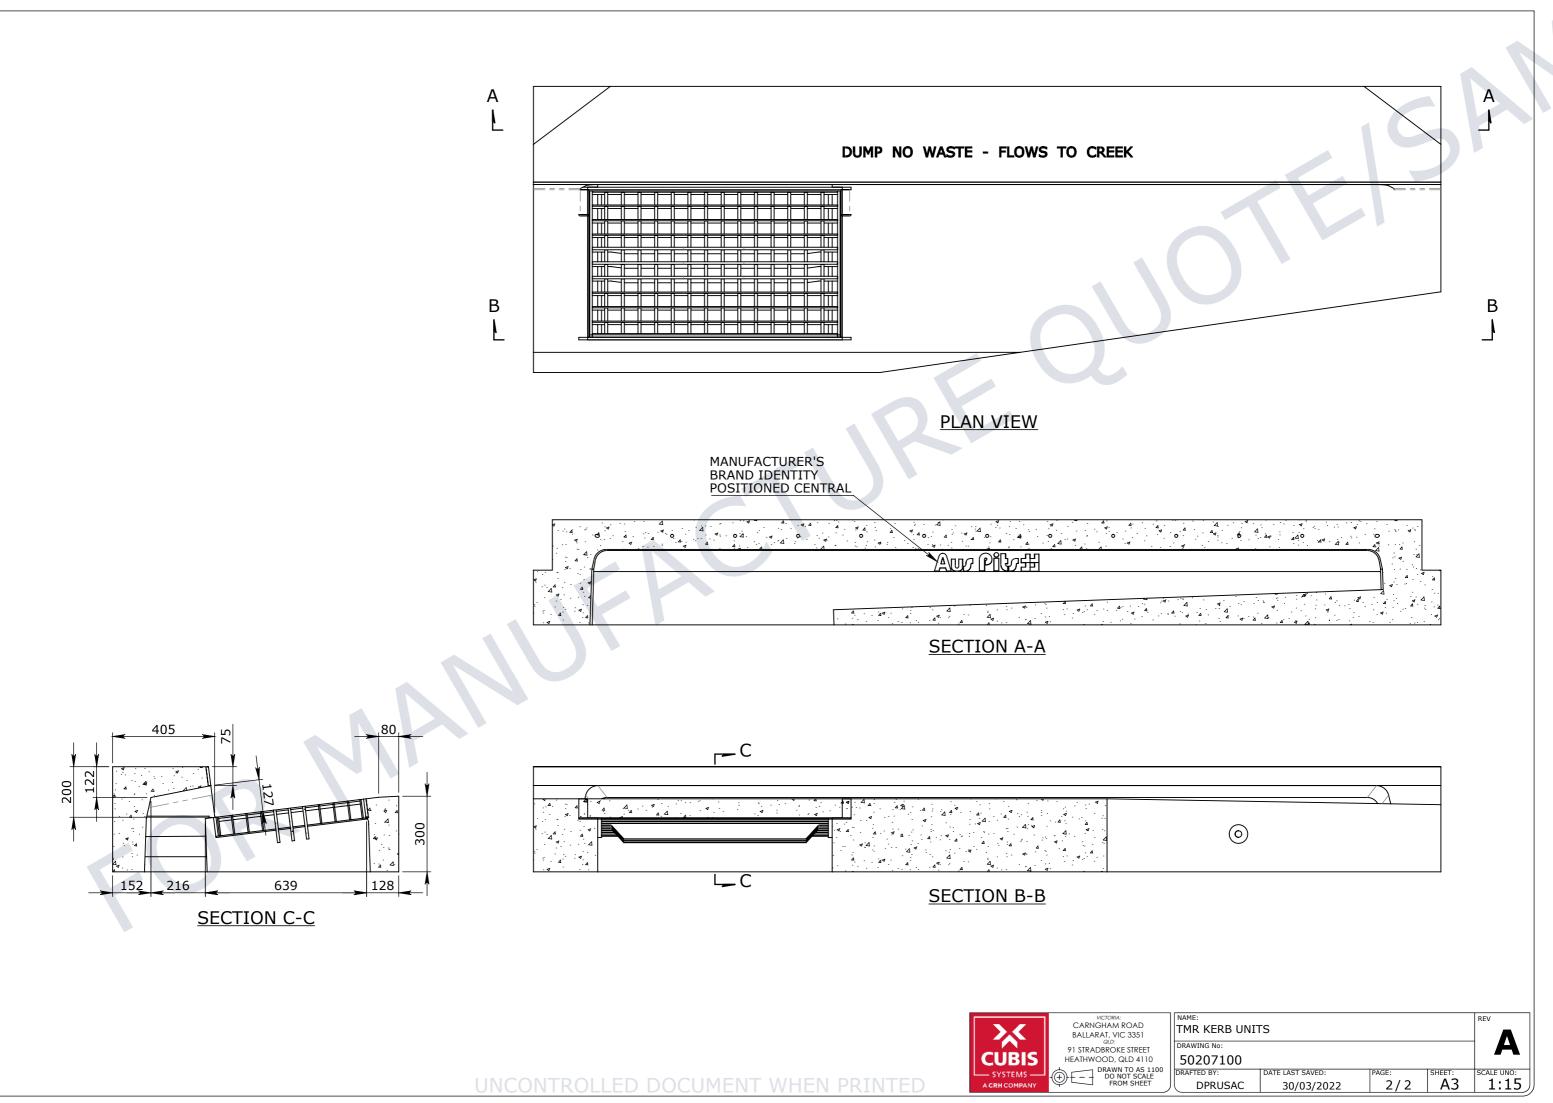

| - | PART/PRODUCT #                                                                                       | louo  | TF # | ORDER #  |   |
|---|------------------------------------------------------------------------------------------------------|-------|------|----------|---|
|   | 50207100                                                                                             | QUU   | L #  | ORDER #  |   |
|   | REINFORCEMENT COMPUTATION                                                                            | PIT # | :    | ITEM TYP | E |
| ┥ | CLIENT                                                                                               |       |      |          |   |
|   | DEPARTMENT OF TRANSPORT AND MAIN ROADS                                                               |       |      |          |   |
|   | PROJECT DESC                                                                                         |       |      |          |   |
|   | TMR KERB UNITS                                                                                       |       |      |          |   |
|   | DRAWING NAME  KERB UNIT INTAKE TMR KIL RIGHT HAND 3600mm  Rev.    DRAWING #  PAGE  SHEET SIZE  SCALE |       |      |          |   |
|   |                                                                                                      |       |      |          |   |
| J | 50207100                                                                                             | 1/2   | A3   | 1:20     |   |