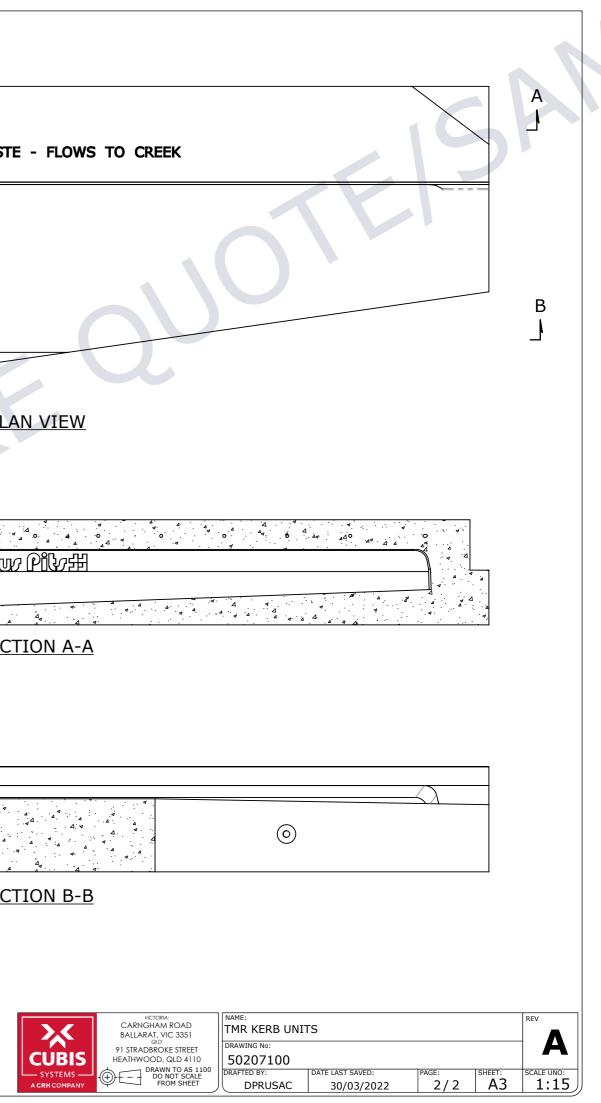

| - | PART/PRODUCT #                                                                                       | louo  | TF # | ORDER #  |   |
|---|------------------------------------------------------------------------------------------------------|-------|------|----------|---|
|   | 50207100                                                                                             | QUU   | L #  | ORDER #  |   |
|   | REINFORCEMENT COMPUTATION                                                                            | PIT # | :    | ITEM TYP | E |
| ┥ | CLIENT                                                                                               |       |      |          |   |
|   | DEPARTMENT OF TRANSPORT AND MAIN ROADS                                                               |       |      |          |   |
|   | PROJECT DESC                                                                                         |       |      |          |   |
|   | TMR KERB UNITS                                                                                       |       |      |          |   |
|   | DRAWING NAME  KERB UNIT INTAKE TMR KIL RIGHT HAND 3600mm  Rev.    DRAWING #  PAGE  SHEET SIZE  SCALE |       |      |          |   |
|   |                                                                                                      |       |      |          |   |
| J | 50207100                                                                                             | 1/2   | A3   | 1:20     |   |