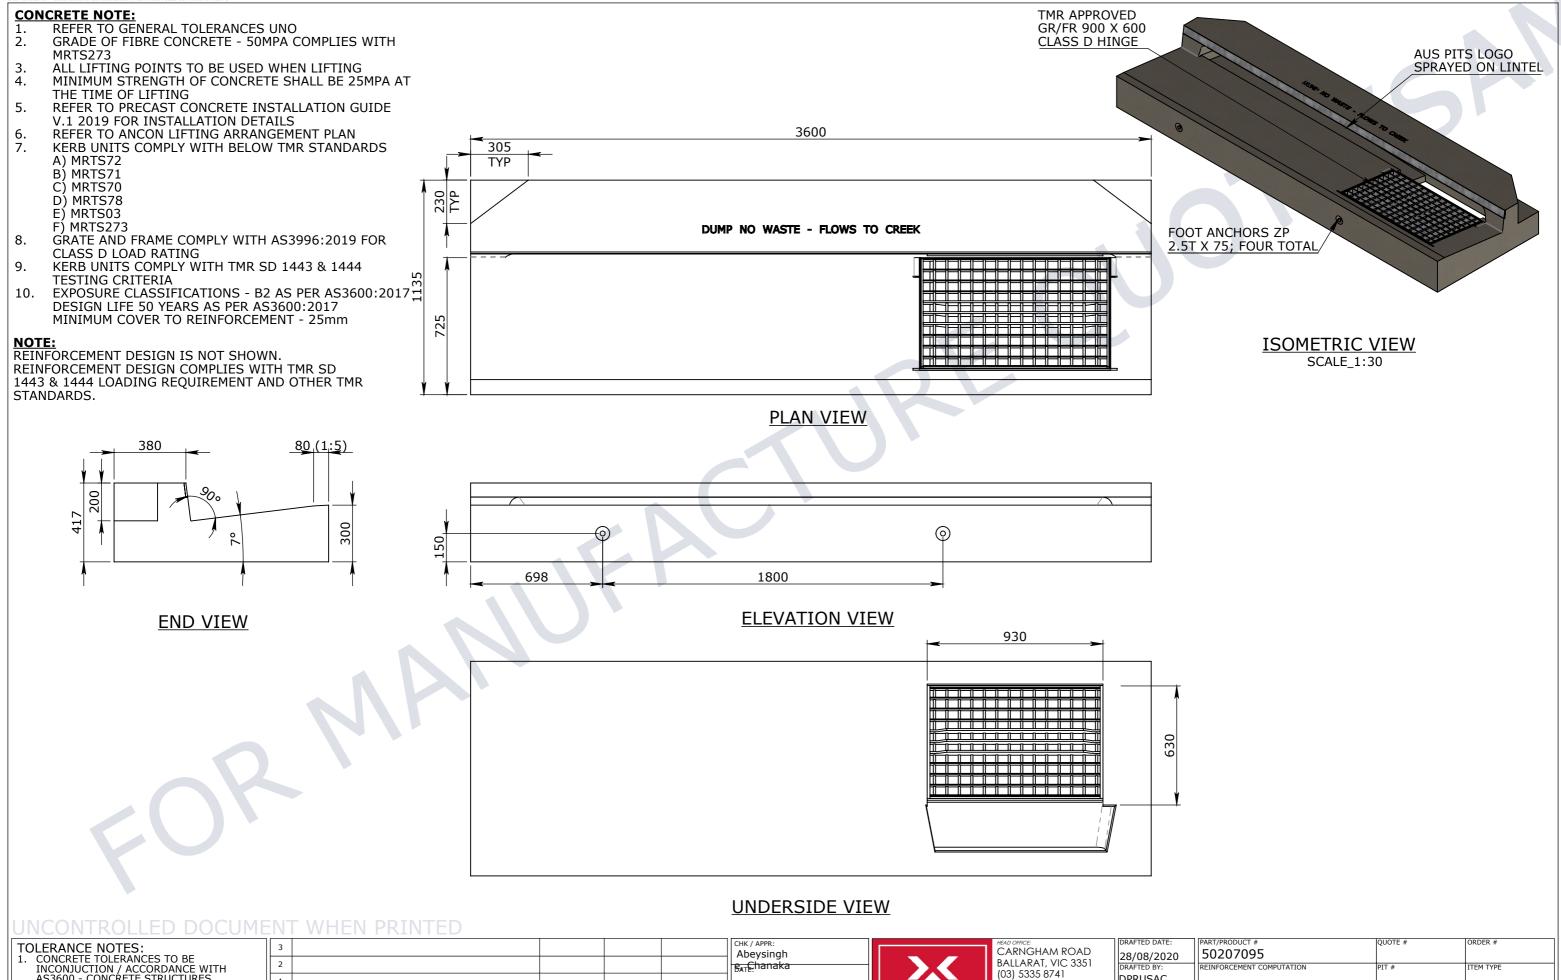

| NCONTROLLED DOCUMENT WHEN FRINTED                            |                    |              |                  |      |                                        |          |                         |                                                                     |                                                               |                                  |                                        |               |           |   |
|--------------------------------------------------------------|--------------------|--------------|------------------|------|----------------------------------------|----------|-------------------------|---------------------------------------------------------------------|---------------------------------------------------------------|----------------------------------|----------------------------------------|---------------|-----------|---|
| TOLERANCE NOTES:                                             | 3                  |              |                  |      |                                        |          | CHK / APPR:             |                                                                     |                                                               | DRAFTED DATE:                    | PART/PRODUCT #                         | QUOTE #       | ORDER #   |   |
| L. CONCRETE TOLERANCES TO BE                                 |                    |              |                  |      | _                                      |          | Abeysingh               |                                                                     | CARNGHAM ROAD                                                 | 28/08/2020                       | 50207095                               |               |           |   |
| INCONJUCTION / ACCORDANCE WITH                               | 2                  |              |                  |      |                                        |          | B <sub>AT</sub> Ehanaka |                                                                     | BALLARAT, VIC 3351                                            | DRAFTED BY:                      | REINFORCEMENT COMPUTATION              | PIT #         | ITEM TYPE |   |
| AS3600 - CONCRETE STRUCTURES                                 |                    |              |                  |      |                                        |          | 1                       |                                                                     |                                                               | DPRUSAC                          |                                        |               |           |   |
| <ol><li>WHEN A BROOME FINISH IS REQUIRED THE</li></ol>       |                    |              |                  |      |                                        |          |                         |                                                                     | ENGINEERING & DEVELOPMENT:<br>91 STRADBROKE STREET            | DATE LAST SAVED:                 | CLIENT                                 |               |           |   |
| GENERAL TOLERANCE SUPERCEEDS THE                             | Rev. DESCRIPTION   |              |                  | DATE | BY                                     | APPROVED | RPEQ DOCUMENT #:        |                                                                     | HEATHWOOD, QLD 4110                                           | 30/03/2022                       | DEPARTMENT OF TRANSPORT AND MAIN ROADS |               |           |   |
| FLATNESS TOLERANCE<br>3. WALL THICKNESS - DIMENSION AS NOTED |                    |              |                  |      |                                        | 1        |                         |                                                                     |                                                               | LAST SAVED BY:                   | PROJECT DESC                           |               |           |   |
| IS MINIMUM THICKNESS - DIMENSION AS NOTED                    | GENERAL TOLERANCES |              |                  |      | IIKUL                                  |          |                         |                                                                     | (                                                             | CABEYSINGH                       | TMR KERB UNITS                         |               |           |   |
| 4. CONCRETE GRADE - 40MPA UNLESS NOTED                       | NOMINAL:           |              | ×                | FLA  | FLATNESS: (NOT INCLUDING BROOME FINISH |          | (WEIGHT: 2288.6Kg)      | SYSTEMS —                                                           | THE INFORMATION DISCLOSED IN<br>THIS DOCUMENT IS CONFIDENTIAL |                                  |                                        |               | DEV       |   |
| OTHERWISE                                                    |                    | UP TO 1000mm | 1M AND ABOVE     |      |                                        |          |                         | A CRH COMPANY                                                       | AND IS NOT WITHOUT THE EXPRESS                                |                                  | KERB UNIT INTAKE TMR LIL I             | FET HAND 3600 | imm       |   |
| <ol><li>DIMENSIONS ARE NOT INCLUSIVE OF</li></ol>            | TOLERANCE: ±5mm    |              |                  |      | ±4mm PER 1M WIDT                       |          | MATERIAL:               |                                                                     | CONSENT OF CUBIS SYSTEMS                                      | $  \qquad \square$               |                                        |               |           |   |
| SEALANTS OF JOINTS                                           |                    |              | 1mm IN 200mm UP  |      | IN 1M LENGTH                           |          | IRF REF:                | AUSTRALIA TO BE COPIED, REPRODUC<br>ANY FORM AND THAT ALL COPYRIGHT |                                                               | DRAWN TO AS 1100<br>DO NOT SCALE |                                        |               |           |   |
| <ol><li>SURFACE FINISH - CLASS 4 (AS3610.1)</li></ol>        |                    |              | A MAXIMUM OF 20r | mm   |                                        |          |                         | CUBIS SYSTEMS AUS                                                   |                                                               | DO NOT SCALE<br>FROM SHEET       | 川50207095 二                            | ∠/2 A3        | 1:20      | J |