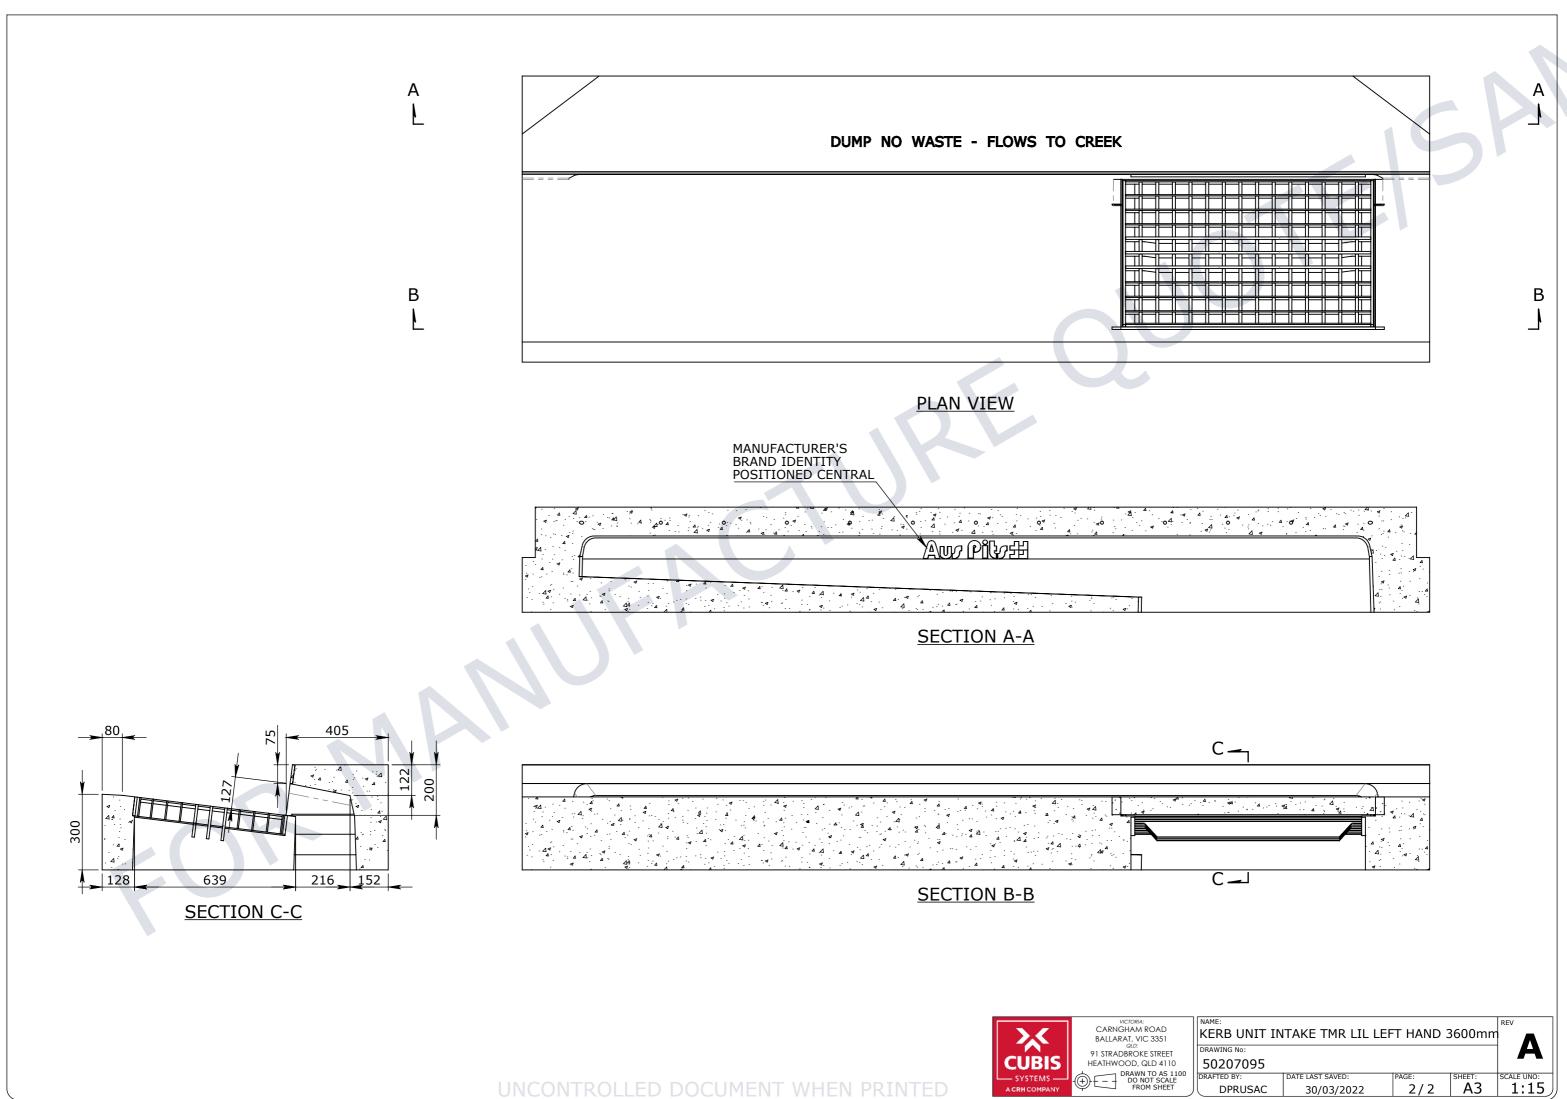

| NCONTROLLED DOCUMENT WHEN FRINTED                            |                    |              |                  |      |                                        |          |                         |                                                                     |                                                               |                                  |                                        |               |           |   |
|--------------------------------------------------------------|--------------------|--------------|------------------|------|----------------------------------------|----------|-------------------------|---------------------------------------------------------------------|---------------------------------------------------------------|----------------------------------|----------------------------------------|---------------|-----------|---|
| TOLERANCE NOTES:                                             | 3                  |              |                  |      |                                        |          | CHK / APPR:             |                                                                     |                                                               | DRAFTED DATE:                    | PART/PRODUCT #                         | QUOTE #       | ORDER #   |   |
| L. CONCRETE TOLERANCES TO BE                                 |                    |              |                  |      | _                                      |          | Abeysingh               |                                                                     | CARNGHAM ROAD                                                 | 28/08/2020                       | 50207095                               |               |           |   |
| INCONJUCTION / ACCORDANCE WITH                               | 2                  |              |                  |      |                                        |          | B <sub>AT</sub> Ehanaka |                                                                     | BALLARAT, VIC 3351                                            | DRAFTED BY:                      | REINFORCEMENT COMPUTATION              | PIT #         | ITEM TYPE |   |
| AS3600 - CONCRETE STRUCTURES                                 |                    |              |                  |      |                                        |          | 1                       |                                                                     |                                                               | DPRUSAC                          |                                        |               |           |   |
| <ol><li>WHEN A BROOME FINISH IS REQUIRED THE</li></ol>       |                    |              |                  |      |                                        |          |                         |                                                                     | ENGINEERING & DEVELOPMENT:<br>91 STRADBROKE STREET            | DATE LAST SAVED:                 | CLIENT                                 |               |           |   |
| GENERAL TOLERANCE SUPERCEEDS THE                             | Rev. DESCRIPTION   |              |                  | DATE | BY                                     | APPROVED | RPEQ DOCUMENT #:        |                                                                     | HEATHWOOD, QLD 4110                                           | 30/03/2022                       | DEPARTMENT OF TRANSPORT AND MAIN ROADS |               |           |   |
| FLATNESS TOLERANCE<br>3. WALL THICKNESS - DIMENSION AS NOTED |                    |              |                  |      |                                        | 1        |                         |                                                                     |                                                               | LAST SAVED BY:                   | PROJECT DESC                           |               |           |   |
| IS MINIMUM THICKNESS - DIMENSION AS NOTED                    | GENERAL TOLERANCES |              |                  |      | IIKUL                                  |          |                         |                                                                     | (                                                             | CABEYSINGH                       | TMR KERB UNITS                         |               |           |   |
| 4. CONCRETE GRADE - 40MPA UNLESS NOTED                       | NOMINAL:           |              | ×                | FLA  | FLATNESS: (NOT INCLUDING BROOME FINISH |          | (WEIGHT: 2288.6Kg)      | SYSTEMS —                                                           | THE INFORMATION DISCLOSED IN<br>THIS DOCUMENT IS CONFIDENTIAL |                                  |                                        |               | DEV       |   |
| OTHERWISE                                                    |                    | UP TO 1000mm | 1M AND ABOVE     |      |                                        |          |                         | A CRH COMPANY                                                       | AND IS NOT WITHOUT THE EXPRESS                                |                                  | KERB UNIT INTAKE TMR LIL I             | FET HAND 3600 | imm       |   |
| <ol><li>DIMENSIONS ARE NOT INCLUSIVE OF</li></ol>            | TOLERANCE: ±5mm    |              |                  |      | ±4mm PER 1M WIDT                       |          | MATERIAL:               |                                                                     | CONSENT OF CUBIS SYSTEMS                                      | $  \qquad \square$               |                                        |               |           |   |
| SEALANTS OF JOINTS                                           |                    |              | 1mm IN 200mm UP  |      | IN 1M LENGTH                           |          | IRF REF:                | AUSTRALIA TO BE COPIED, REPRODUC<br>ANY FORM AND THAT ALL COPYRIGHT |                                                               | DRAWN TO AS 1100<br>DO NOT SCALE |                                        |               |           |   |
| <ol><li>SURFACE FINISH - CLASS 4 (AS3610.1)</li></ol>        |                    |              | A MAXIMUM OF 20r | mm   |                                        |          |                         | CUBIS SYSTEMS AUS                                                   |                                                               | DO NOT SCALE<br>FROM SHEET       | 川50207095 二                            | ∠/2 A3        | 1:20      | J |