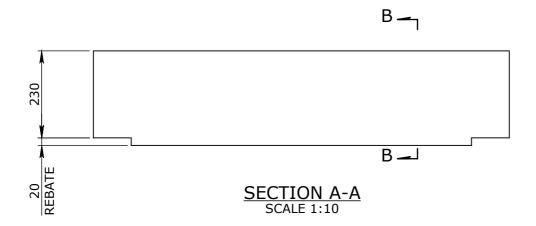

4. DESIGN CAPACITY OF PITS WITH CLASS L REINFORCEMENT

HAS BEEN REDUCED 20%

5. ALLOWABLE SOIL BEARING PRESSURE IS 100KPA

6. TOP REBATE TO SUIT RISER SHALL BE ACCORDING TO THE

PIT ASSEMBLY DRAWINGS

| BOM:50202652 |      |                                  |                |  |  |  |  |
|--------------|------|----------------------------------|----------------|--|--|--|--|
| ITEM #       | QTY. | DESCRIPTION                      | MATERIAL       |  |  |  |  |
| 1            | 1    | CORBEL WITH REBATE 1100x1000x230 | CONCRETE 50MPa |  |  |  |  |
| 2            | 4    | FOOT ANCHOR 1.3Tx120mm           | MS GR-250 GALV |  |  |  |  |

## VIC / 300LA & CLASS D / CORBEL WITH REBATE 1100x1000x230 / UP TO 4m DEPTH

**ISOMETRIC VIEW** 