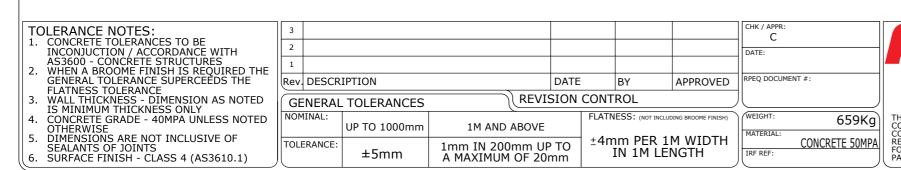

**GENERAL NOTES:** 

1. CONCRETE GRADE TO BE 50 MPA MINIMUM

2. DESIGN LIFE OF 50 YEARS

MINIMUM EXPOSURE CLASSIFICATION - B2 MINIMUM COVER TO REINFORCEMENT - 40mm

3. DESIGN LIFE OF 100 YEARS

MINIMUM EXPOSURE CLASSIFICATION - B1 MINIMUM COVER TO REINFORCEMENT - 40mm

4. DESIGN CAPACITY OF PITS WITH CLASS L REINFORCEMENT

HAS BEEN REDUCED 20%

5. ALLOWABLE SOIL BEARING PRESSURE IS 100KPA

6. TOP REBATE TO SUIT RISER SHALL BE ACCORDING TO THE

PIT ASSEMBLY DRAWINGS

| BOM:50202652 |      |                                  |                |  |  |  |  |
|--------------|------|----------------------------------|----------------|--|--|--|--|
| ITEM #       | QTY. | DESCRIPTION                      | MATERIAL       |  |  |  |  |
| 1            | 1    | CORBEL WITH REBATE 1100x1000x230 | CONCRETE 50MPa |  |  |  |  |
| 2            | 4    | FOOT ANCHOR 1.3Tx120mm           | MS GR-250 GALV |  |  |  |  |