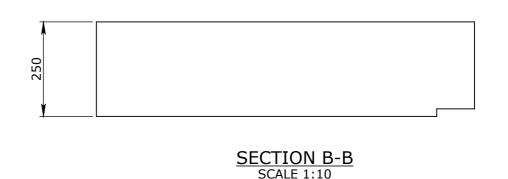

4. DESIGN CAPACITY OF PITS WITH CLASS L REINFORCEMENT

HAS BEEN REDUCED 20%

5. ALLOWABLE SOIL BEARING PRESSURE IS 100KPA

6. TOP REBATE TO SUIT RISER SHALL BE ACCORDING TO THE

PIT ASSEMBLY DRAWINGS

| BOM:50202652 |      |                                  |                |  |  |  |  |
|--------------|------|----------------------------------|----------------|--|--|--|--|
| ITEM #       | QTY. | DESCRIPTION                      | MATERIAL       |  |  |  |  |
| 1            | 1    | CORBEL WITH REBATE 1100x1000x230 | CONCRETE 50MPa |  |  |  |  |
| 2            | 4    | FOOT ANCHOR 1.3Tx120mm           | MS GR-250 GALV |  |  |  |  |

## VIC / 300LA & CLASS D / CORBEL WITH REBATE 1100x1000x230 / UP TO 4m DEPTH

**ISOMETRIC VIEW** 