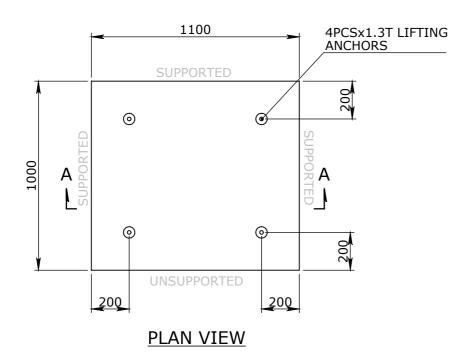

4. DESIGN CAPACITY OF PITS WITH CLASS L REINFORCEMENT

HAS BEEN REDUCED 20%

5. ALLOWABLE SOIL BEARING PRESSURE IS 100KPA

6. TOP REBATE TO SUIT RISER SHALL BE ACCORDING TO THE

PIT ASSEMBLY DRAWINGS

| BOM:50202652 |      |                                  |                |  |  |  |  |
|--------------|------|----------------------------------|----------------|--|--|--|--|
| ITEM #       | QTY. | DESCRIPTION                      | MATERIAL       |  |  |  |  |
| 1            | 1    | CORBEL WITH REBATE 1100x1000x230 | CONCRETE 50MPa |  |  |  |  |
| 2            | 4    | FOOT ANCHOR 1.3Tx120mm           | MS GR-250 GALV |  |  |  |  |

## VIC / 300LA & CLASS D / CORBEL WITH REBATE 1100x1000x230 / UP TO 4m DEPTH

**ISOMETRIC VIEW** 