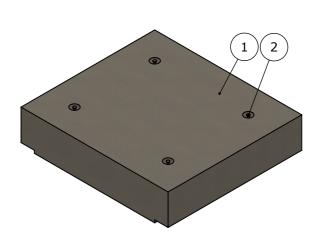

4. DESIGN CAPACITY OF PITS WITH CLASS L REINFORCEMENT

HAS BEEN REDUCED 20%

5. ALLOWABLE SOIL BEARING PRESSURE IS 100KPA

6. TOP REBATE TO SUIT RISER SHALL BE ACCORDING TO THE

PIT ASSEMBLY DRAWINGS

| BOM:50202652 |      |                                  |                |  |  |  |  |
|--------------|------|----------------------------------|----------------|--|--|--|--|
| ITEM #       | QTY. | DESCRIPTION                      | MATERIAL       |  |  |  |  |
| 1            | 1    | CORBEL WITH REBATE 1100x1000x230 | CONCRETE 50MPa |  |  |  |  |
| 2            | 4    | FOOT ANCHOR 1.3Tx120mm           | MS GR-250 GALV |  |  |  |  |

## VIC / 300LA & CLASS D / CORBEL WITH REBATE 1100x1000x230 / UP TO 4m DEPTH

**ISOMETRIC VIEW** 