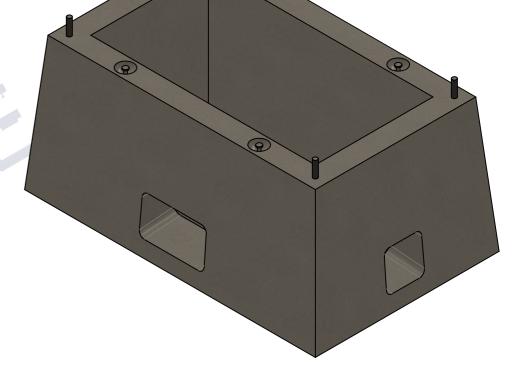

## **CONCRETE NOTE:**

- 1. REFER TO GENERAL TOLERANCES UNO

TOLERANCE:

±5mm

ISOMETRIC VIEW

50202322

BOM:50202322

## **END VIEW**

## **ELEVATION VIEW**

| TC | LERANCE NOTES:                       |   |
|----|--------------------------------------|---|
| 1. | CONCRETE TOLERANCES TO BE            | ╟ |
|    | INCONJUCTION / ACCORDANCE WITH       | L |
|    | AS3600 - CONCRETE STRUCTURES         |   |
| 2. | WHEN A BROOME FINISH IS REQUIRED THE | L |
|    | GENERAL TOLERANCE SUPERCEEDS THE     | F |
|    | ELATNESS TOLEDANCE                   | 1 |

WALL THICKNESS - DIMENSION AS NOTED IS MINIMUM THICKNESS ONLY CONCRETE GRADE - 40MPA UNLESS NOTED

OTHERWISE
DIMENSIONS ARE NOT INCLUSIVE OF
SEALANTS OF JOINTS
SURFACE FINISH - CLASS 4 (AS3610.1)

| 3    |                                     |              |        |       |       |                  |                     | CHK / APPR:<br>Abeysing |
|------|-------------------------------------|--------------|--------|-------|-------|------------------|---------------------|-------------------------|
| 2    |                                     |              |        |       |       |                  |                     | E <sub>ATE:</sub> hanal |
| 1    |                                     |              |        |       |       |                  |                     | 29/08/20                |
| Rev. | DESCR                               | IPTION       |        | D     | ATE   | BY               | APPROVED            | RPEQ DOCUME             |
| GE   | GENERAL TOLERANCES REVISION CONTROL |              |        |       |       |                  |                     |                         |
| NOM  | IINAL:                              | UP TO 1000mm | 1M AND | ABOVE | FLATN | ESS: (NOT INCLUD | DING BROOME FINISH) | WEIGHT:                 |