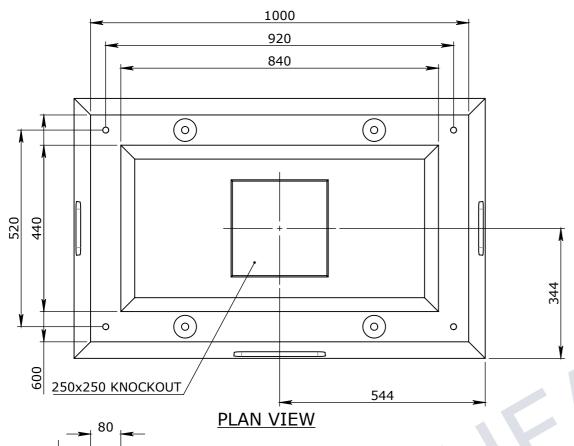

## **END VIEW**

## **ELEVATION VIEW**

| TC | LERANCE NOTES:                       |   |
|----|--------------------------------------|---|
| 1. | CONCRETE TOLERANCES TO BE            | ╟ |
|    | INCONJUCTION / ACCORDANCE WITH       | L |
|    | AS3600 - CONCRETE STRUCTURES         |   |
| 2. | WHEN A BROOME FINISH IS REQUIRED THE | L |
|    | GENERAL TOLERANCE SUPERCEEDS THE     | F |
|    | ELATNESS TOLEDANCE                   | 1 |

WALL THICKNESS - DIMENSION AS NOTED IS MINIMUM THICKNESS ONLY CONCRETE GRADE - 40MPA UNLESS NOTED

OTHERWISE
DIMENSIONS ARE NOT INCLUSIVE OF
SEALANTS OF JOINTS
SURFACE FINISH - CLASS 4 (AS3610.1)

| 3    |                                     |              |        |       |       |                  |                     | CHK / APPR:<br>Abeysing |
|------|-------------------------------------|--------------|--------|-------|-------|------------------|---------------------|-------------------------|
| 2    |                                     |              |        |       |       |                  |                     | E <sub>ATE:</sub> hanal |
| 1    |                                     |              |        |       |       |                  |                     | 29/08/20                |
| Rev. | DESCR                               | IPTION       |        | D     | ATE   | BY               | APPROVED            | RPEQ DOCUME             |
| GE   | GENERAL TOLERANCES REVISION CONTROL |              |        |       |       |                  |                     |                         |
| NOM  | IINAL:                              | UP TO 1000mm | 1M AND | ABOVE | FLATN | ESS: (NOT INCLUD | DING BROOME FINISH) | WEIGHT:                 |