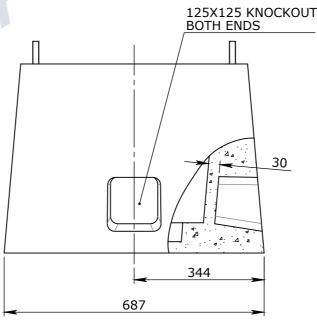

## **END VIEW**

## **ELEVATION VIEW**

| TC | LERANCE NOTES:                       |   |
|----|--------------------------------------|---|
| 1. | CONCRETE TOLERANCES TO BE            | ╟ |
|    | INCONJUCTION / ACCORDANCE WITH       | L |
|    | AS3600 - CONCRETE STRUCTURES         |   |
| 2. | WHEN A BROOME FINISH IS REQUIRED THE | L |
|    | GENERAL TOLERANCE SUPERCEEDS THE     | F |
|    | ELATNESS TOLEDANCE                   | 1 |

WALL THICKNESS - DIMENSION AS NOTED IS MINIMUM THICKNESS ONLY CONCRETE GRADE - 40MPA UNLESS NOTED

OTHERWISE
DIMENSIONS ARE NOT INCLUSIVE OF
SEALANTS OF JOINTS
SURFACE FINISH - CLASS 4 (AS3610.1)

| 3    |                                     |              |        |       |       |                  |                     | CHK / APPR:<br>Abeysing |
|------|-------------------------------------|--------------|--------|-------|-------|------------------|---------------------|-------------------------|
| 2    |                                     |              |        |       |       |                  |                     | E <sub>ATE:</sub> hanal |
| 1    |                                     |              |        |       |       |                  |                     | 29/08/20                |
| Rev. | DESCR                               | IPTION       |        | D     | ATE   | BY               | APPROVED            | RPEQ DOCUME             |
| GE   | GENERAL TOLERANCES REVISION CONTROL |              |        |       |       |                  |                     |                         |
| NOM  | IINAL:                              | UP TO 1000mm | 1M AND | ABOVE | FLATN | ESS: (NOT INCLUD | DING BROOME FINISH) | WEIGHT:                 |