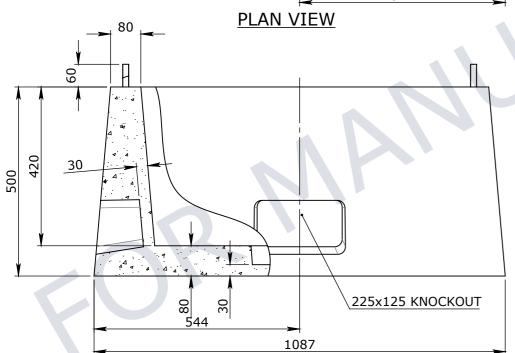

## **END VIEW**

## **ELEVATION VIEW**

| TC | LERANCE NOTES:                       |   |
|----|--------------------------------------|---|
| 1. | CONCRETE TOLERANCES TO BE            | ╟ |
|    | INCONJUCTION / ACCORDANCE WITH       | L |
|    | AS3600 - CONCRETE STRUCTURES         |   |
| 2. | WHEN A BROOME FINISH IS REQUIRED THE | L |
|    | GENERAL TOLERANCE SUPERCEEDS THE     | F |
|    | ELATNESS TOLEDANCE                   | 1 |

WALL THICKNESS - DIMENSION AS NOTED IS MINIMUM THICKNESS ONLY CONCRETE GRADE - 40MPA UNLESS NOTED

OTHERWISE
DIMENSIONS ARE NOT INCLUSIVE OF
SEALANTS OF JOINTS
SURFACE FINISH - CLASS 4 (AS3610.1)

| 3    |                                     |              |        |       |       |                  |                     | CHK / APPR:<br>Abeysing |
|------|-------------------------------------|--------------|--------|-------|-------|------------------|---------------------|-------------------------|
| 2    |                                     |              |        |       |       |                  |                     | E <sub>ATE:</sub> hanal |
| 1    |                                     |              |        |       |       |                  |                     | 29/08/20                |
| Rev. | DESCR                               | IPTION       |        | D     | ATE   | BY               | APPROVED            | RPEQ DOCUME             |
| GE   | GENERAL TOLERANCES REVISION CONTROL |              |        |       |       |                  |                     |                         |
| NOM  | IINAL:                              | UP TO 1000mm | 1M AND | ABOVE | FLATN | ESS: (NOT INCLUD | DING BROOME FINISH) | WEIGHT:                 |