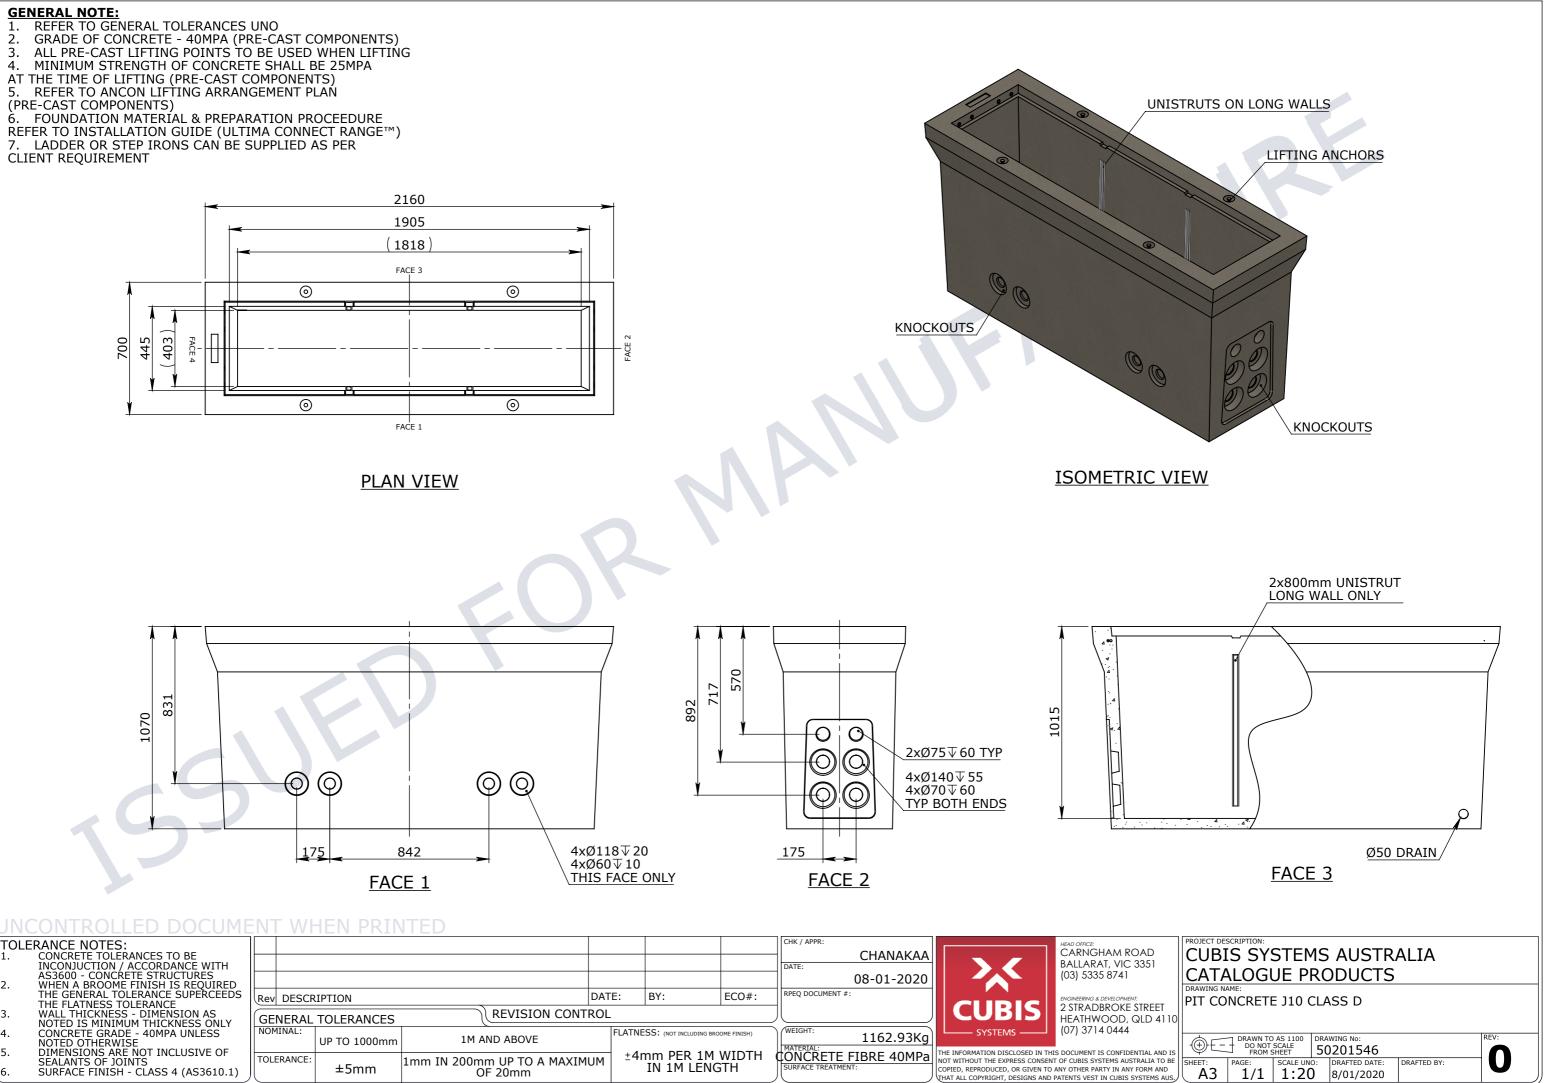

5.

- 3. 4.

| TOLERANCE NOTES:<br>1. CONCRETE TOLERANCES TO BE |                                                                  |        |                    |              |                           |                   |        |                         |             | CHK / APPR:                                                                                                                        | CHANAKAA    |                                                                  | HEAD OFFICE:<br>CARNGHAM ROAD   |
|--------------------------------------------------|------------------------------------------------------------------|--------|--------------------|--------------|---------------------------|-------------------|--------|-------------------------|-------------|------------------------------------------------------------------------------------------------------------------------------------|-------------|------------------------------------------------------------------|---------------------------------|
| 1.                                               | INCONJUCTION / ACCORDANCE WITH                                   |        |                    |              |                           |                   |        |                         |             | DATE:                                                                                                                              | CHANAKAA    |                                                                  | BALLARAT, VIC 3351              |
| 2.                                               | AS3600 - CONCRETE STRUCTURES<br>WHEN A BROOME FINISH IS REOUIRED |        |                    |              |                           |                   |        |                         |             |                                                                                                                                    | 08-01-2020  |                                                                  | (03) 5335 8741                  |
|                                                  | THE CENERAL TOLERANCE CUREDCEEDC                                 | Rov I  | DESCR              | IPTION       |                           |                   | DATE:  | BY:                     | ECO#:       | RPEQ DOCUMENT #                                                                                                                    | #:          |                                                                  | ENGINEERING & DEVELOPMENT       |
|                                                  | THE FLATNESS TOLERANCE                                           | (new ) | LEV DESCIVITION    |              |                           |                   |        |                         |             |                                                                                                                                    |             |                                                                  | 2 STRADBROKE STREET             |
| 3.                                               | WALL THICKNESS - DIMENSION AS                                    |        | GENERAL TOLERANCES |              |                           | REVISION CONTROL  |        |                         |             |                                                                                                                                    |             | ICUDINI                                                          | HEATHWOOD, QLD 4110             |
|                                                  | NOTED IS MINIMUM THICKNESS ONLY                                  | -      |                    | IULLKANCL3   |                           |                   |        |                         |             |                                                                                                                                    |             |                                                                  | /                               |
| 4.                                               | CONCRETE GRADE - 40MPA UNLESS                                    | NOMI   |                    |              | 1 M /                     |                   | FLATNE | ESS: (NOT INCLUDING BRO | OME FINISH) | WEIGHT:                                                                                                                            | 1162.93Kg   | SYSTEMS —                                                        | (07) 3714 0444                  |
|                                                  | NOTED OTHERWISE                                                  |        | I                  | UP TO 1000mm | 1M AND ABOVE              |                   |        |                         |             | MATERIAL:                                                                                                                          | 1102.95Kg   |                                                                  | 4                               |
| 5.                                               | DIMENSIONS ARE NOT INCLUSIVE OF                                  |        |                    |              | +/1                       | ±4mm PER 1M WIDTH |        |                         |             | THE INFORMATION DISCLOSED IN THIS DOCUMENT IS CONFIDENTIAL AND IS NOT WITHOUT THE EXPRESS CONSENT OF CUBIS SYSTEMS AUSTRALIA TO BE |             |                                                                  |                                 |
|                                                  | SEALANTS OF JOINTS                                               | TOLER  | RANCE:             |              | 1mm IN 200mm UP TO A MAXI |                   | UM     |                         |             |                                                                                                                                    | TIDKL 40MPa | NOT WITHOUT THE EXPRESS CONSENT OF CUBIS SYSTEMS AUSTRALIA TO BE |                                 |
| 6.                                               | SURFACE FINISH - CLASS 4 (AS3610.1)                              |        |                    | ±5mm         | (                         | DF 20mm           |        | IN 1M LENG              |             | SURFACE TREATMEN                                                                                                                   | INT:        | COPIED, REPRODUCED, OR GIVEN TO                                  | ANY OTHER PARTY IN ANY FORM AND |