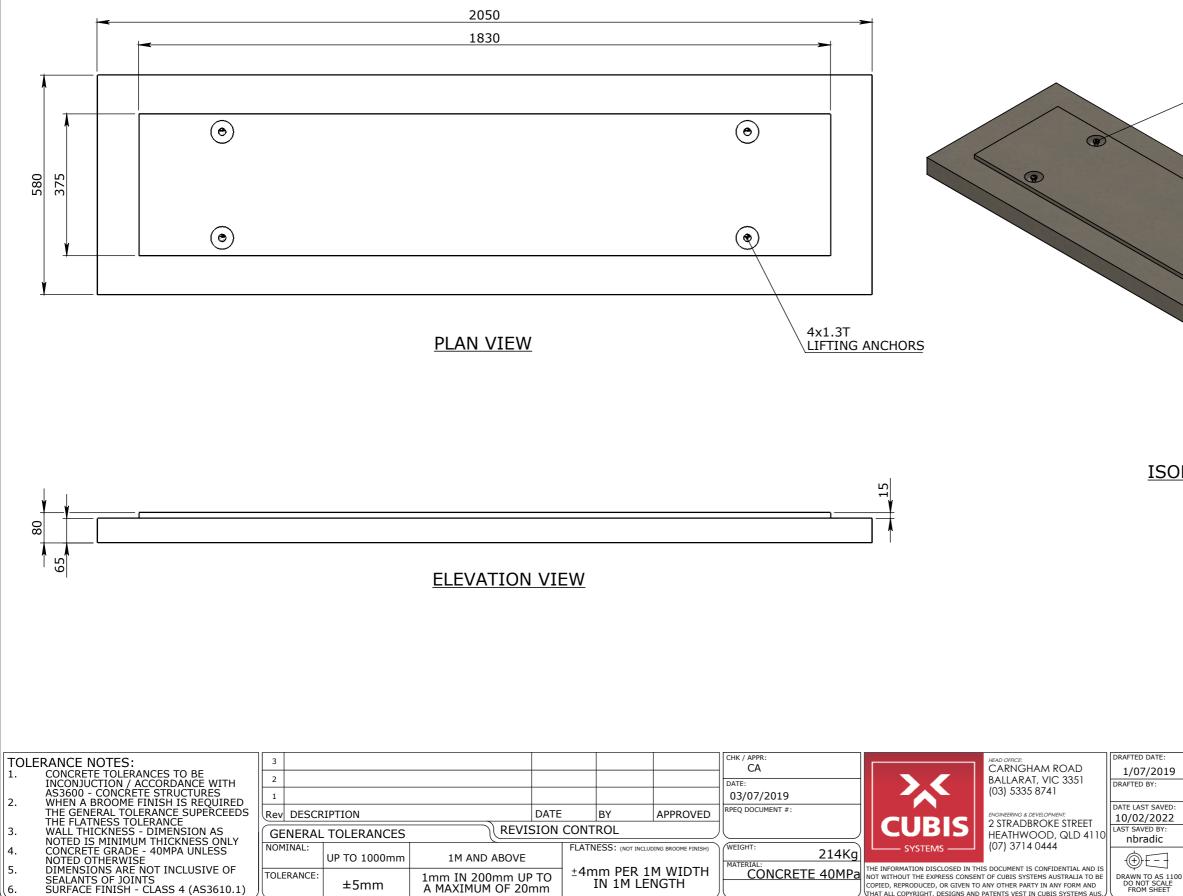

6

CONCRETE NOTE: 1. REFER TO GENERAL TOLERANCES UNO

- GRADE OF CONCRETE 40MPA 2.
- ALL LIFTING POINTS TO BE USED WHEN LIFTING MINIMUM STRENGTH OF CONCRETE SHALL BE 3.
- 4.
- 25MPA AT THE TIME OF LIFTING
- REFER TO BVCI-INS-C-001 (STD INSTALLATION GUIDE) FOR INSTALLATION DETAILS 5.
- 6. REFER TO ANCON LIFTING ARRANGEMENT PLAN

±5mm

|                     | BILL OF MATERIALS   |        |                                     |            |  |
|---------------------|---------------------|--------|-------------------------------------|------------|--|
|                     | ITEM NO.            | QTY.   | DESCRIPTION                         |            |  |
|                     | 1                   | 1      | CAST FLOOR                          |            |  |
|                     | 2                   | 4      | FOOT ANCHOR 1.3Tx55                 |            |  |
|                     |                     |        |                                     |            |  |
|                     |                     |        |                                     |            |  |
|                     |                     |        |                                     |            |  |
|                     |                     |        |                                     |            |  |
|                     |                     |        |                                     |            |  |
|                     |                     |        |                                     |            |  |
| (2)(1)              |                     |        |                                     |            |  |
|                     |                     |        |                                     |            |  |
|                     |                     |        |                                     |            |  |
|                     |                     |        |                                     |            |  |
|                     |                     |        |                                     |            |  |
|                     |                     |        |                                     |            |  |
|                     |                     | X      |                                     |            |  |
|                     |                     | . /    |                                     |            |  |
|                     |                     |        |                                     |            |  |
| e l                 |                     |        |                                     |            |  |
|                     |                     |        |                                     |            |  |
|                     |                     |        |                                     |            |  |
|                     |                     |        |                                     |            |  |
|                     |                     |        |                                     |            |  |
|                     |                     |        |                                     |            |  |
| METRIC VIEW         |                     |        |                                     |            |  |
|                     |                     |        |                                     |            |  |
|                     |                     |        |                                     |            |  |
|                     |                     |        |                                     |            |  |
|                     |                     |        |                                     |            |  |
|                     |                     |        |                                     |            |  |
|                     |                     |        |                                     |            |  |
|                     |                     |        |                                     |            |  |
|                     |                     |        |                                     |            |  |
|                     |                     |        |                                     |            |  |
|                     |                     |        |                                     |            |  |
|                     |                     |        |                                     |            |  |
|                     | OJECT:<br>9 SERIES  | CONCRF | TE FLOOR                            |            |  |
| CONCRETE PRODUCTION |                     |        |                                     |            |  |
|                     |                     |        |                                     |            |  |
| ]                   |                     | CONCRE |                                     |            |  |
|                     | 50201544            |        | U                                   |            |  |
| 0 PF                | OJECT / CATALOGUE C | ODE:   | PAGE: SHEET: SCALE UN<br>1/1 A3 1:1 | 10:<br>LO) |  |
|                     |                     |        |                                     |            |  |