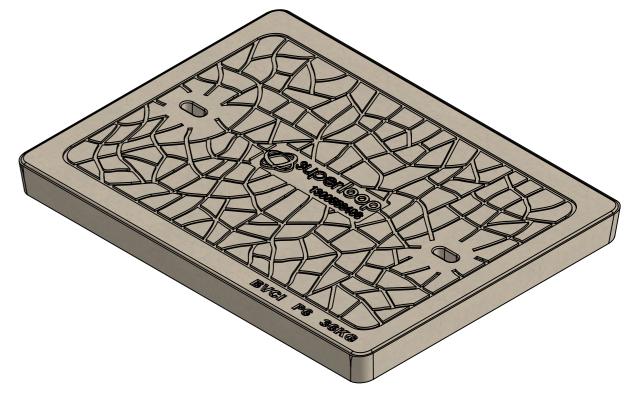

## **ISOMETRIC VIEW**

36Kg CONCRETE 40MPa

CARNGHAM ROAD BALLARAT, VIC 3351 (03) 5335 8741

2 STRADBROKE STREET HEATHWOOD, QLD 4110 (07) 3714 0444

ChanakaA

THE INFORMATION DISCLOSED IN THIS DOCUMENT IS CONFIDENTIAL AND IS NOT WITHOUT THE EXPRESS CONSENT OF CUBIS SYSTEMS AUSTRALIA TO BE COPIED, REPRODUCED, OR GIVEN TO ANY OTHER PARTY IN ANY FORM AND DRAWN TO AS 110 DO NOT SCALE FROM SHEET THAT ALL COPYRIGHT, DESIGNS AND PATENTS VEST IN CUBIS SYSTEMS AUS.

10/08/2018 CUBIS SYSTEMS CATALOGUE SUPERLOOP P.ADAMS P5 CONCRETE COVER DATE LAST SAVED 27/09/2019 AST SAVED BY

P5 CONCRETE COVER, SUPERLOOP 50201453 50201453 1:5 1/1 A3