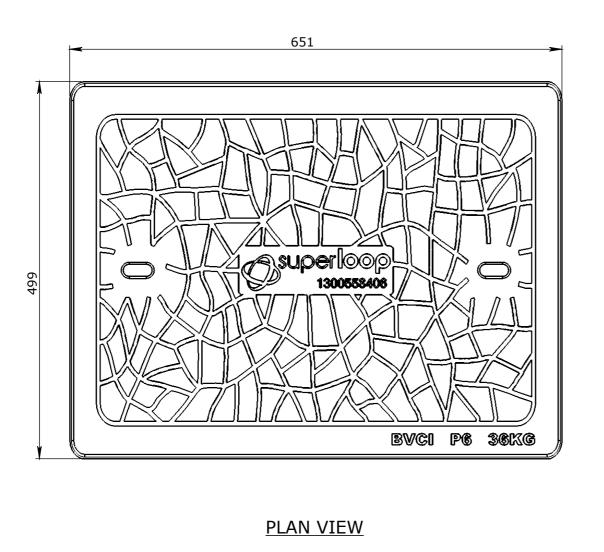

5 TYP ALROUND

36Kg CONCRETE 40MPa

CARNGHAM ROAD BALLARAT, VIC 3351 (03) 5335 8741

2 STRADBROKE STREET HEATHWOOD, QLD 4110 (07) 3714 0444

ChanakaA

THE INFORMATION DISCLOSED IN THIS DOCUMENT IS CONFIDENTIAL AND IS NOT WITHOUT THE EXPRESS CONSENT OF CUBIS SYSTEMS AUSTRALIA TO BE COPIED, REPRODUCED, OR GIVEN TO ANY OTHER PARTY IN ANY FORM AND DRAWN TO AS 110 DO NOT SCALE FROM SHEET THAT ALL COPYRIGHT, DESIGNS AND PATENTS VEST IN CUBIS SYSTEMS AUS.

10/08/2018 CUBIS SYSTEMS CATALOGUE SUPERLOOP P.ADAMS P5 CONCRETE COVER DATE LAST SAVED 27/09/2019 AST SAVED BY

P5 CONCRETE COVER, SUPERLOOP 50201453 50201453 1:5 1/1 A3