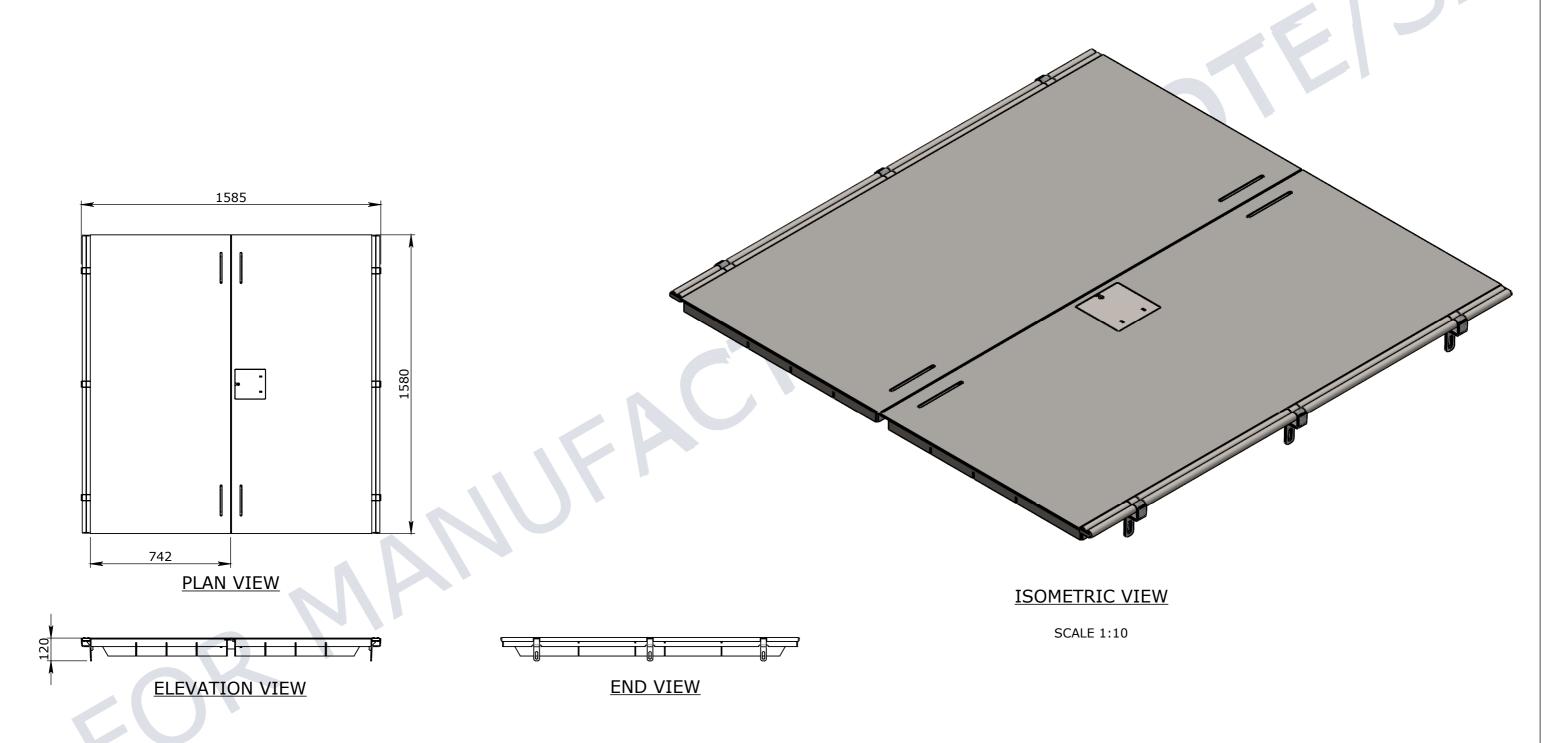

BOM:50201408 WEIGHT ITEM # **DESCRIPTION** PART # 50201408 AX S™ COVER GMS TO SUIT 1500X1500 OPENING CLASS C 73.87

TOLERANCE:

TOLERANCE NOTES:

1. CONCRETE TOLERANCES TO BE
 INCONJUCTION / ACCORDANCE WITH
 AS3600 - CONCRETE STRUCTURES