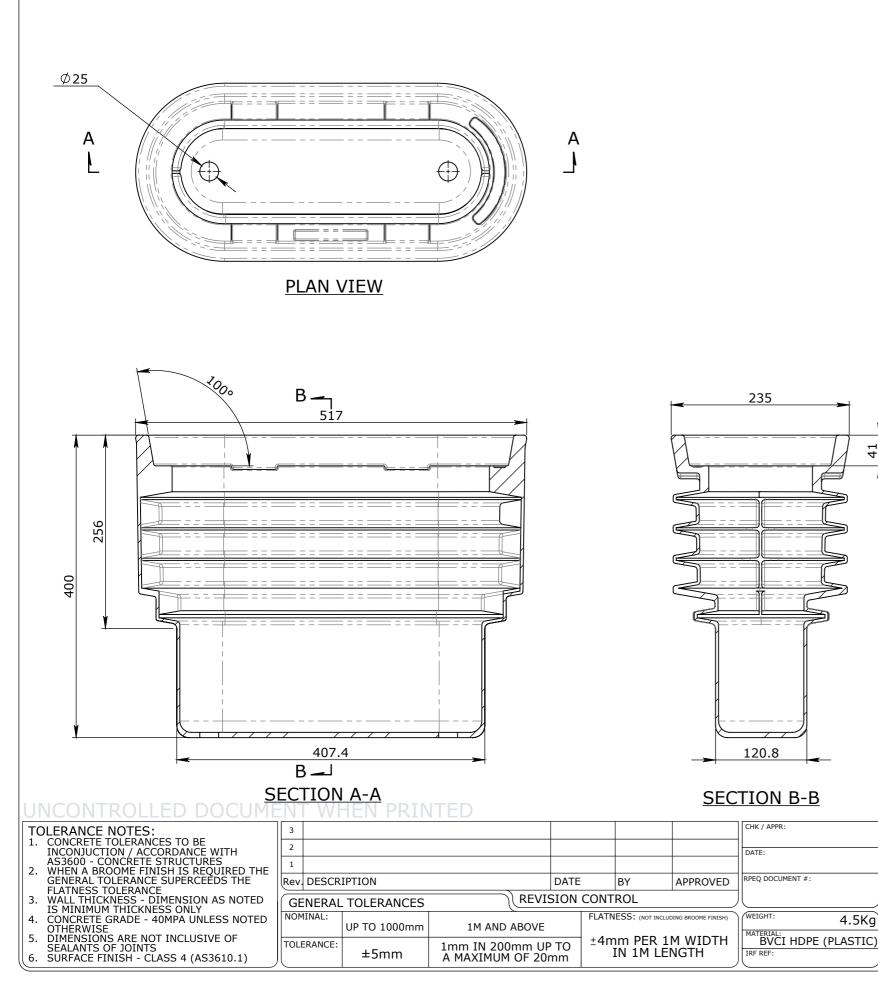

|        |      |          | BOM:50201360 PRO      |  |  |
|--------|------|----------|-----------------------|--|--|
| ITEM # | QTY. | PART #   | DESCRIPTION           |  |  |
| 1      | 1    | 50201360 | POWDER MICROTUFF RECL |  |  |

CUBIS

| SCRIPTION                                                                                          |  | WEIGHT |          |  |  |  |  |  |
|----------------------------------------------------------------------------------------------------|--|--------|----------|--|--|--|--|--|
|                                                                                                    |  | 4.5    |          |  |  |  |  |  |
| ISSUE DATE CLIENT APPROVAL                                                                         |  |        |          |  |  |  |  |  |
|                                                                                                    |  | CLIENT | APPROVAL |  |  |  |  |  |
| B 18/01/2022                                                                                       |  |        |          |  |  |  |  |  |
| PART/PRODUCT #   QUOTE #   ORDER #     50201360   REINFORCEMENT COMPUTATION   PIT #   ITEM TYPE    |  |        |          |  |  |  |  |  |
| CLIENT                                                                                             |  |        |          |  |  |  |  |  |
| CLIENT<br>PROJECT DESC                                                                             |  |        |          |  |  |  |  |  |
| DRAWING NAME<br>50201360 - MONObox <sup>TM</sup> P1 PLASTIC PIT<br>DRAWING # PAGE SHEET SIZE SCALE |  |        |          |  |  |  |  |  |
| DRAWING # PAGE SHEET SIZE SCALE 50201360 PRO 1 / 1 A3 1:5                                          |  |        |          |  |  |  |  |  |