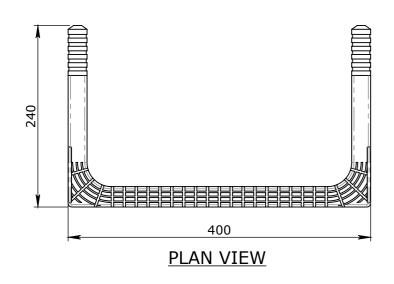

|        | BOM:50201345 |          |                                |        |  |  |
|--------|--------------|----------|--------------------------------|--------|--|--|
| ITEM # | QTY.         | PART #   | DESCRIPTION                    | WEIGHT |  |  |
| 1      | 1            | 50201345 | STEP IRON 375X175 PLASTIC COAT | 0.49   |  |  |

3. WALL THICKNESS - DIMENSION AS NOTED IS MINIMUM THICKNESS ONLY

4. CONCRETE GRADE - 40MPA UNLESS NOTED OTHERWISE

5. DIMENSIONS ARE NOT INCLUSIVE OF SEALANTS OF JOINTS

6. SURFACE FINISH - CLASS 4 (AS3610.1)