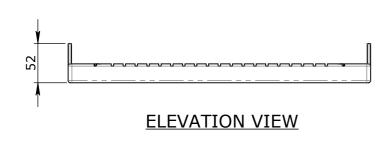

3. WALL THICKNESS - DIMENSION AS NOTED IS MINIMUM THICKNESS ONLY

4. CONCRETE GRADE - 40MPA UNLESS NOTED OTHERWISE

5. DIMENSIONS ARE NOT INCLUSIVE OF SEALANTS OF JOINTS

6. SURFACE FINISH - CLASS 4 (AS3610.1)