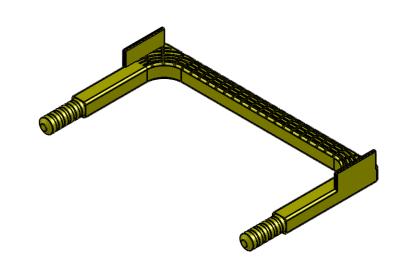

**ISOMETRIC VIEW** 

TOLERANCE NOTES:

1. CONCRETE TOLERANCES TO BE INCONJUCTION / ACCORDANCE WITH AS3600 - CONCRETE STRUCTURES

2. WHEN A BROOME FINISH IS REQUIRED THE GENERAL TOLERANCE SUPERCEEDS THE FLATNESS TOLERANCE