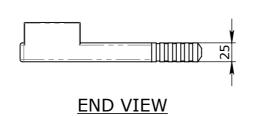

3. WALL THICKNESS - DIMENSION AS NOTED IS MINIMUM THICKNESS ONLY

4. CONCRETE GRADE - 40MPA UNLESS NOTED OTHERWISE

5. DIMENSIONS ARE NOT INCLUSIVE OF SEALANTS OF JOINTS

6. SURFACE FINISH - CLASS 4 (AS3610.1)