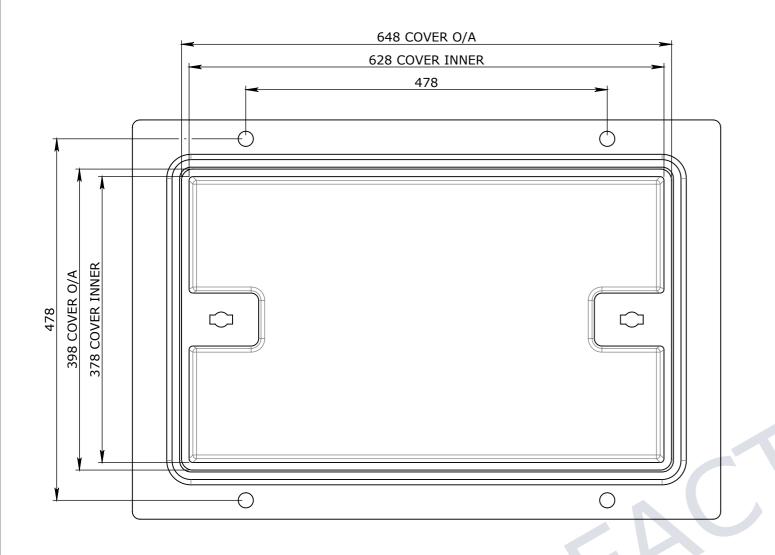

## **ELEVATION VIEW**

**PLAN VIEW** 



## END VIEW

## UNCONTROLLED DOCUMENT WHEN PRINTED

1. MATERIAL SPECIFICATIONS UNO
SECTIONS & FLATS - AS 3679 - GR 300+
PLATES AS 3678 - GR 250
SHS AS 1163 - GR 350
2. WELDING TO COMPLY TO AS 1554.1 UNO

SHS AS 1163 - GR 350
2. WELDING TO COMPLY TO AS 1554.1 UNO

GENERAL TOLERANCES

|    | Rev DESCRIPTION                                           |  |  |     |                                              | DATE: | BY: | ECO#: |  |
|----|-----------------------------------------------------------|--|--|-----|----------------------------------------------|-------|-----|-------|--|
|    | TOLERANCES - FABRICATION REV                              |  |  |     | ISION CONTROL                                |       |     |       |  |
|    | LINEAR