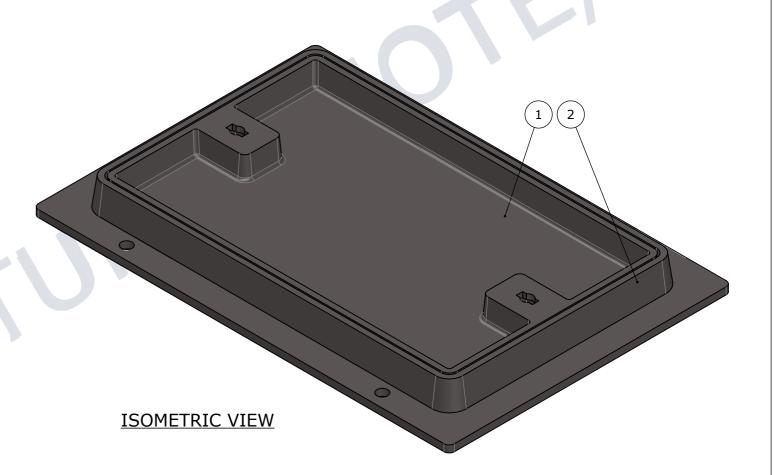

## PROJECT DESCRIPTION: CUBIS SYSTEMS AUSTRALIA

CATALOGUE PRODUCTS
DRAWING NAME:

| 4X S | P5 KECI | ESSED CO | JVER CAS | LIKON | MILIH EKAME |  |
|------|---------|----------|----------|-------|-------------|--|
|      |         |          |          |       |             |  |