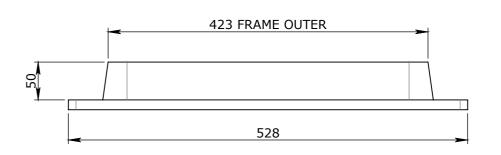

## **ELEVATION VIEW**

**PLAN VIEW** 



## END VIEW

## UNCONTROLLED DOCUMENT WHEN PRINTED

1. MATERIAL SPECIFICATIONS UNO
SECTIONS & FLATS - AS 3679 - GR 300+
PLATES AS 3678 - GR 250
SHS AS 1163 - GR 350
2. WELDING TO COMPLY TO AS 1554.1 UNO

SHS AS 1163 - GR 350
2. WELDING TO COMPLY TO AS 1554.1 UNO

GENERAL TOLERANCES

|    | Rev DESCRIPTION                                           |  |  |     |                                              | DATE: | BY: | ECO#: |  |
|----|-----------------------------------------------------------|--|--|-----|----------------------------------------------|-------|-----|-------|--|
|    | TOLERANCES - FABRICATION REV                              |  |  |     | ISION CONTROL                                |       |     |       |  |
|    | LINEAR X.XX ± 0.02 FACES SQUARE \( \precedent \) 0.05/