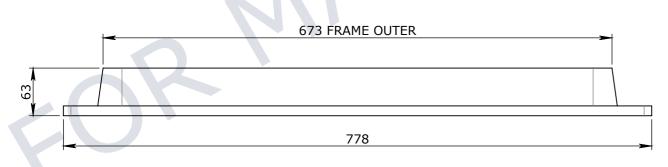

## **ELEVATION VIEW**

**PLAN VIEW** 



## END VIEW

## UNCONTROLLED DOCUMENT WHEN PRINTED

1. MATERIAL SPECIFICATIONS UNO
SECTIONS & FLATS - AS 3679 - GR 300+
PLATES AS 3678 - GR 250
SHS AS 1163 - GR 350
2. WELDING TO COMPLY TO AS 1554.1 UNO

SHS AS 1163 - GR 350
2. WELDING TO COMPLY TO AS 1554.1 UNO

GENERAL TOLERANCES

|    | Rev DESCRIPTION                                           |  |  |     |                                              | DATE: | BY: | ECO#: |  |
|----|-----------------------------------------------------------|--|--|-----|----------------------------------------------|-------|-----|-------|--|
|    | TOLERANCES - FABRICATION REV                              |  |  |     | ISION CONTROL                                |       |     |       |  |
|    | LINEAR X.XX ±