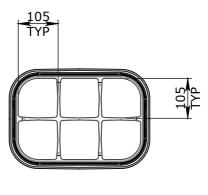

## **CUBIS SYSTEMS AUSTRALIA** CATALOGUE PRODUCTS

MULTIduct™ UNIT 6 WAY

DRAWN TO AS 1100 DRAWING No: 50201238

SCALE UNO: DRAFTED DATE: A3 | 1/1 | 1:10 | 13/12/2019 | Y.J.SHAN