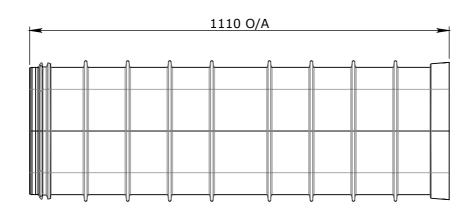

## **CUBIS SYSTEMS AUSTRALIA** CATALOGUE PRODUCTS

MULTIduct™ UNIT 6 WAY

DRAWN TO AS 1100 DRAWING No: 50201238

SCALE UNO: DRAFTED DATE: A3 | 1/1 | 1:10 | 13/12/2019 | Y.J.SHAN