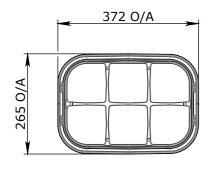

## **CUBIS SYSTEMS AUSTRALIA** CATALOGUE PRODUCTS

MULTIduct™ UNIT 6 WAY

DRAWN TO AS 1100 DRAWING No: 50201238

SCALE UNO: DRAFTED DATE: A3 | 1/1 | 1:10 | 13/12/2019 | Y.J.SHAN