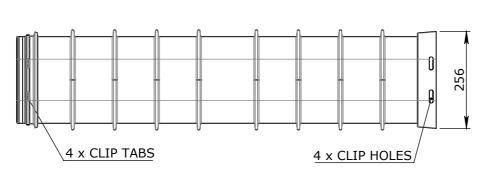

## **CUBIS SYSTEMS AUSTRALIA** CATALOGUE PRODUCTS

MULTIduct™ UNIT 6 WAY

DRAWN TO AS 1100 DRAWING No: 50201238

SCALE UNO: DRAFTED DATE: A3 | 1/1 | 1:10 | 13/12/2019 | Y.J.SHAN