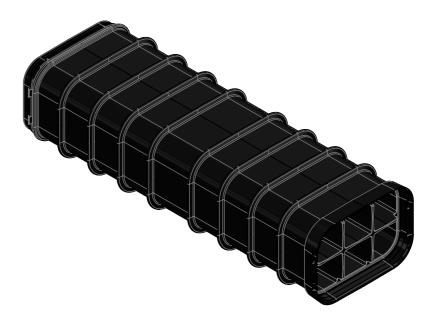

## **CUBIS SYSTEMS AUSTRALIA** CATALOGUE PRODUCTS

MULTIduct™ UNIT 6 WAY

DRAWN TO AS 1100 DRAWING No: 50201238

SCALE UNO: DRAFTED DATE: A3 | 1/1 | 1:10 | 13/12/2019 | Y.J.SHAN