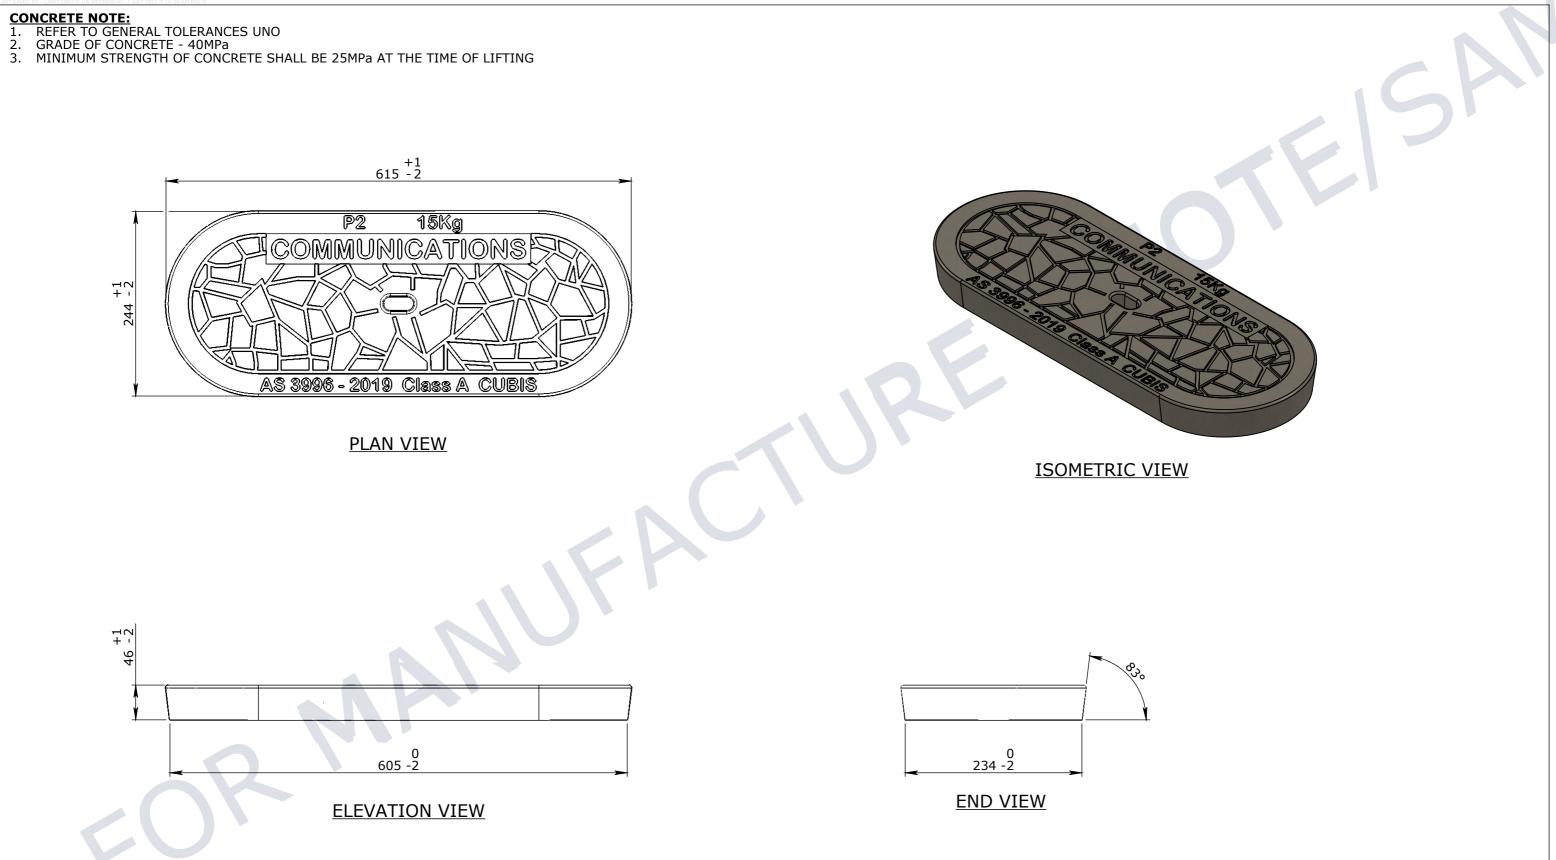

## UNCONTROLLED DOCUMENT WHEN PRINTED

| - 1 |                                                                                                                    |            |              |             |                            |       |                         |               |                                            |                                                                   |                                                                                                                                               |
|-----|--------------------------------------------------------------------------------------------------------------------|------------|--------------|-------------|----------------------------|-------|-------------------------|---------------|--------------------------------------------|-------------------------------------------------------------------|-----------------------------------------------------------------------------------------------------------------------------------------------|
|     | TOLERANCE NOTES:<br>1. CONCRETE TOLERANCES TO BE<br>INCONJUCTION / ACCORDANCE WITH<br>AS3600 - CONCRETE STRUCTURES |            |              |             |                            |       |                         |               | CHK / APPR:<br>CHANAKA ABEYSINGHE<br>DATE: | >.<                                                               | HEAD OFFICE:<br>CARNGHAM ROAD<br>BALLARAT, VIC 3351<br>(03) 5335 8741                                                                         |
|     | 2. WHEN A BROOME FINISH IS REQUIRED<br>THE GENERAL TOLERANCE SUPERCEEDS<br>THE FLATNESS TOLERANCE                  | Rev DESCI  | RIPTION      |             |                            | DATE: | BY:                     | ECO#:         | RPEQ DOCUMENT #:                           |                                                                   | ENGINEERING & DEVELOPMENT:<br>2 STRADBROKE STREET                                                                                             |
|     | 3. WALL THICKNESS - DIMENSION AS<br>NOTED IS MINIMUM THICKNESS ONLY                                                | GENERAL    | TOLERANCES   | )           |                            | KUL   |                         |               |                                            |                                                                   | HEATHWOOD, QLD 411                                                                                                                            |
|     | 4. CONCRETE GRADE - 40MPA UNLESS<br>NOTED OTHERWISE                                                                | NOMINAL:   | UP TO 1000mm | 1M A        | ND ABOVE                   | FLAT  | IESS: (NOT INCLUDING BR | ROOME FINISH) | WEIGHT: 15Kg                               | SYSTEMS                                                           | (07) 3714 0444                                                                                                                                |
|     | 5. DIMENSIONS ARE NOT INCLUSIVE OF<br>SEALANTS OF JOINTS<br>6. SURFACE FINISH - CLASS 4 (AS3610.1)                 | TOLERANCE: |              | 1mm IN 200m | m UP TO A MAXIMU<br>F 20mm | JM ±4 | mm PER 1M<br>IN 1M LEN  |               | SURFACE TREATMENT:                         | NOT WITHOUT THE EXPRESS CONSEN<br>COPIED, REPRODUCED, OR GIVEN TO | HIS DOCUMENT IS CONFIDENTIAL AND<br>NT OF CUBIS SYSTEMS AUSTRALIA TO E<br>ANY OTHER PARTY IN ANY FORM AND<br>DATENTE VEST IN CUBIS SYSTEMS AU |

|            | PROJECT DESCRIPTION:<br>CUBIS SYSTEMS AUSTRALIA<br>CATALOGUE PRODUCTS |                              |           |   |                          |             |          |  |  |  |  |  |
|------------|-----------------------------------------------------------------------|------------------------------|-----------|---|--------------------------|-------------|----------|--|--|--|--|--|
| T<br>1110  | AX STM                                                                | IMS CLASS A                  |           |   |                          |             |          |  |  |  |  |  |
| ND IS      | ⊕E-                                                                   | DRAWN TO<br>DO NOT<br>FROM S | CCALE     |   | WING No:<br>)201176      | REV:        |          |  |  |  |  |  |
| ND<br>AUS. | SHEET:<br>A3                                                          | PAGE:<br>1/1                 | scale uno | : | DRAFTED DATE: 25/05/2018 | DRAFTED BY: | <b>U</b> |  |  |  |  |  |