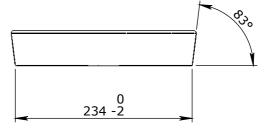

- CONCRETE NOTE:
  1. REFER TO GENERAL TOLERANCES UNO
  2. GRADE OF CONCRETE 40MPa
  3. MINIMUM STRENGTH OF CONCRETE SHALL BE 25MPa AT THE TIME OF LIFTING

ELEVATION VIEW

END VIEW