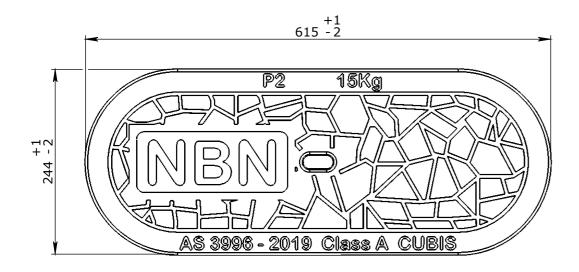

- CONCRETE NOTE:
  1. REFER TO GENERAL TOLERANCES UNO
  2. GRADE OF CONCRETE 40MPa
  3. MINIMUM STRENGTH OF CONCRETE SHALL BE 25MPa AT THE TIME OF LIFTING

ELEVATION VIEW

END VIEW

## LINCONTROLLED DOCUMENT WHEN PRINTED

| L  | UNCONTROLLED DOCUME                                            | INI VVI    | ILN FRI      |             |                  |            |                        |                |                    |                                   |                                      |
|----|----------------------------------------------------------------|------------|--------------|-------------|------------------|------------|------------------------|----------------|--------------------|-----------------------------------|--------------------------------------|
|    | TOLERANCE NOTES:<br>1. CONCRETE TOLERANCES TO BE               |            |              |             |                  |            |                        |                | CHK / APPR:        |                                   | HEAD OFFICE:<br>CARNGHAM ROAD        |
|    | INCONJUCTION / ACCORDANCE WITH<br>AS3600 - CONCRETE STRUCTURES |            |              |             |                  |            |                        |                | DATE:              |                                   | BALLARAT, VIC 3351<br>(03) 5335 8741 |
|    | 2. WHEN A BROOME FINISH IS REQUIRED                            |            |              |             |                  | DATE:      | BY:                    | ECO#:          | RPEQ DOCUMENT #:   |                                   | . ,                                  |
|    | THE FLATNESS TOLERANCE                                         | Rev DESCR  | RIPTION      |             |                  |            | D1.                    | 100#.          |                    | CURIS                             | 2 STRADBROKE STREET                  |
|    |                                                                | -          | TOLERANCES   |             |                  |            |                        |                |                    |                                   | HEATHWOOD, QLD 411                   |
|    | 4. CONCRETE GRADE - 40MPA UNLESS<br>NOTED OTHERWISE            | NOMINAL:   | UP TO 1000mm | 1M /        | AND ABOVE        | FLATN      | IESS: (NOT INCLUDING E | BROOME FINISH) | WEIGHT: 15Kg       |                                   | (07) 3714 0444                       |
|    | 5. DIMENSIONS ARE NOT INCLUSIVE OF                             | TOLERANCE: |              | 1mm IN 200m | m UP TO A MAXIMU | <u>+</u> 4 | mm PER 1M              | 1 WIDTH        | CONCRETE 40MPA     |                                   | HIS DOCUMENT IS CONFIDENTIAL AND I   |
|    | 6. SURFACE FINISH - CLASS 4 (AS3610.1)                         |            | ±5mm         |             | DF 20mm          | 1*1        | IN 1M LEN              | IGTH           | SURFACE TREATMENT: |                                   | O ANY OTHER PARTY IN ANY FORM AND    |
| ١. |                                                                |            |              |             |                  |            |                        |                |                    | / UNAT ALL COPTRIGHT, DESIGNS AND | PATEINTS VEST IN CUDIS STSTEMS AU    |

|                                                              | PROJECT DESCRIPTION:<br>CUBIS SYSTEMS AUSTRALIA<br>CATALOGUE PRODUCTS |           |                 |  |                             |             |  |  |  |  |  |
|--------------------------------------------------------------|-----------------------------------------------------------------------|-----------|-----------------|--|-----------------------------|-------------|--|--|--|--|--|
| 10                                                           | DRAWING NAME:<br>AX S <sup>TM</sup> P2 COVER CONCRETE NBN CLASS A     |           |                 |  |                             |             |  |  |  |  |  |
| D IS DRAWN TO AS 1100<br>DO NOT SCALE<br>FROM SHEET 50201170 |                                                                       |           |                 |  |                             |             |  |  |  |  |  |
| BE<br>D<br>JUS.                                              | SHEET:                                                                | PAGE: 1/1 | scale un<br>1:5 |  | DRAFTED DATE:<br>25/05/2018 | DRAFTED BY: |  |  |  |  |  |