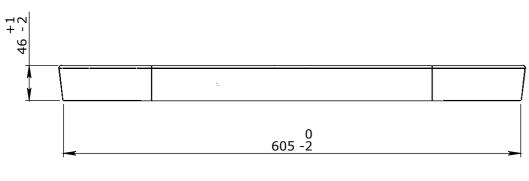

- CONCRETE NOTE:
  1. REFER TO GENERAL TOLERANCES UNO
  2. GRADE OF CONCRETE 40MPa
  3. MINIMUM STRENGTH OF CONCRETE SHALL BE 25MPa AT THE TIME OF LIFTING

ELEVATION VIEW

END VIEW

## LINCONTROLLED DOCUMENT WHEN PRINTED

| L  | UNCONTROLLED DOCUME                                            | INI VVI    | ILN FRI      |             |                  |            |                        |                |                    |                                   |                                      |
|----|----------------------------------------------------------------|------------|--------------|-------------|------------------|------------|------------------------|----------------|--------------------|-----------------------------------|--------------------------------------|
|    | TOLERANCE NOTES:<br>1. CONCRETE TOLERANCES TO BE               |            |              |             |                  |            |                        |                | CHK / APPR:        |                                   | HEAD OFFICE:<br>CARNGHAM ROAD        |
|    | INCONJUCTION / ACCORDANCE WITH<br>AS3600 - CONCRETE STRUCTURES |            |              |             |                  |            |                        |                | DATE:              |                                   | BALLARAT, VIC 3351<br>(03) 5335 8741 |
|    | 2. WHEN A BROOME FINISH IS REQUIRED                            |            |              |             |                  | DATE:      | BY:                    | ECO#:          | RPEQ DOCUMENT #:   |                                   | . ,                                  |
|    | THE FLATNESS TOLERANCE                                         | Rev DESCR  | RIPTION      |             |                  |            | D1.                    | 100#.          |                    | CURIS                             | 2 STRADBROKE STREET                  |
|    |                                                                | -          | TOLERANCES   |             |                  |            |                        |                |                    |                                   | HEATHWOOD, QLD 411                   |
|    | 4. CONCRETE GRADE - 40MPA UNLESS<br>NOTED OTHERWISE            | NOMINAL:   | UP TO 1000mm | 1M /        | AND ABOVE        | FLATN      | IESS: (NOT INCLUDING E | BROOME FINISH) | WEIGHT: 15Kg       |                                   | (07) 3714 0444                       |
|    | 5. DIMENSIONS ARE NOT INCLUSIVE OF                             | TOLERANCE: |              | 1mm IN 200m | m UP TO A MAXIMU | <u>+</u> 4 | mm PER 1M              | 1 WIDTH        | CONCRETE 40MPA     |                                   | HIS DOCUMENT IS CONFIDENTIAL AND I   |
|    | 6. SURFACE FINISH - CLASS 4 (AS3610.1)                         |            | ±5mm         |             | DF 20mm          | 1*1        | IN 1M LEN              | IGTH           | SURFACE TREATMENT: |                                   | O ANY OTHER PARTY IN ANY FORM AND    |
| ١. |                                                                |            |              |             |                  |            |                        |                |                    | / UNAT ALL COPTRIGHT, DESIGNS AND | PATEINTS VEST IN CUDIS STSTEMS AU    |

|                                                              | PROJECT DESCRIPTION:<br>CUBIS SYSTEMS AUSTRALIA<br>CATALOGUE PRODUCTS |           |                 |  |                             |             |  |  |  |  |  |
|--------------------------------------------------------------|-----------------------------------------------------------------------|-----------|-----------------|--|-----------------------------|-------------|--|--|--|--|--|
| 10                                                           | DRAWING NAME:<br>AX S <sup>TM</sup> P2 COVER CONCRETE NBN CLASS A     |           |                 |  |                             |             |  |  |  |  |  |
| D IS DRAWN TO AS 1100<br>DO NOT SCALE<br>FROM SHEET 50201170 |                                                                       |           |                 |  |                             |             |  |  |  |  |  |
| BE<br>D<br>JUS.                                              | SHEET:                                                                | PAGE: 1/1 | scale un<br>1:5 |  | DRAFTED DATE:<br>25/05/2018 | DRAFTED BY: |  |  |  |  |  |