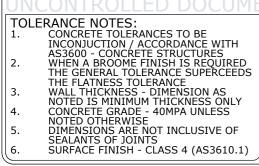

- CONCRETE NOTE:

  1. REFER TO GENERAL TOLERANCES UNO
  2. GRADE OF CONCRETE 40MPa
- MINIMUM STRENGTH OF CONCRETE SHALL BE 25MPa AT THE TIME OF LIFTING

20

**PLAN VIEW** 

**ELEVATION VIEW** 

638 -Ž

| _ I N | NI WILL FRINILD                  |              |                                       |  |    |                                         |     |       |  |  |
|-------|----------------------------------|--------------|---------------------------------------|--|----|-----------------------------------------|-----|-------|--|--|
|       |                                  |              |                                       |  |    |                                         |     |       |  |  |
|       |                                  |              |                                       |  |    |                                         |     |       |  |  |
|       |                                  |              |                                       |  |    |                                         |     |       |  |  |
| Rev   | Rev DESCRIPTION                  |              |                                       |  |    |                                         | BY: | ECO#: |  |  |
| GE    | GENERAL TOLERANCES REVISION CONT |              |                                       |  |    |                                         | ROL |       |  |  |
| NO    | MINAL:                           | UP TO 1000mm | 1M AND ABOVE                          |  |    | FLATNESS: (NOT INCLUDING BROOME FINISH) |     |       |  |  |
| TOL   | LERANCE:                         | ±5mm         | 1mm IN 200mm UP TO A MAXIM<br>OF 20mm |  | UM | ±4mm PER 1M WIDTH<br>IN 1M LENGTH       |     |       |  |  |