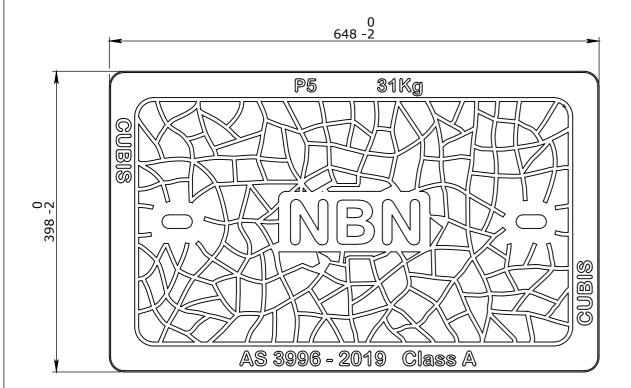

## CUBIS SYSTEMS AUSTRALIA CATALOGUE PRODUCTS

AX S™ P5 COVER CONCRETE NBN CLASS A

| $\Rightarrow -$ | → DRAWN TO |          | DRAWING No: |               |             |  |  |  |
|-----------------|------------|----------|-------------|---------------|-------------|--|--|--|
| \$\frac{1}{2}   | DO NOT     |          | 50201077    |               |             |  |  |  |
| EET:            | PAGE:      | SCALE UN | 0:          | DRAFTED DATE: | DRAFTED BY: |  |  |  |
| Α3              | 1/1        | 1:5      |             | 29/09/2017    | P.ADAMS     |  |  |  |