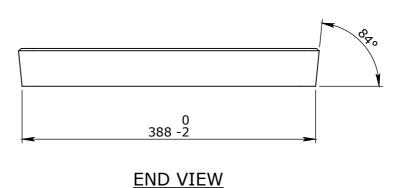

## CUBIS SYSTEMS AUSTRALIA CATALOGUE PRODUCTS

AX S™ P5 COVER CONCRETE NBN CLASS A

| $\Rightarrow -$ | → DRAWN TO |          | DRAWING No: |               |             |  |  |  |
|-----------------|------------|----------|-------------|---------------|-------------|--|--|--|
| \$\frac{1}{2}   | DO NOT     |          | 50201077    |               |             |  |  |  |
| EET:            | PAGE:      | SCALE UN | 0:          | DRAFTED DATE: | DRAFTED BY: |  |  |  |
| Α3              | 1/1        | 1:5      |             | 29/09/2017    | P.ADAMS     |  |  |  |