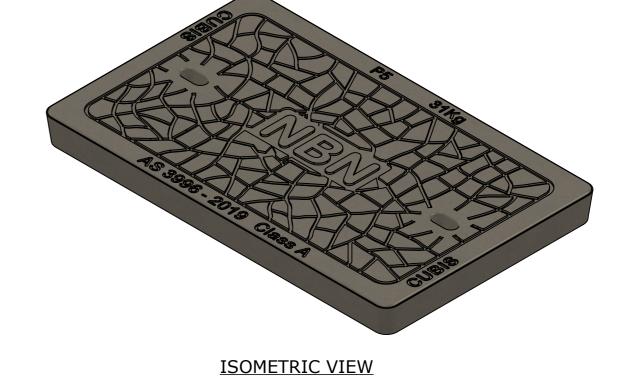

## CUBIS SYSTEMS AUSTRALIA CATALOGUE PRODUCTS

AX S™ P5 COVER CONCRETE NBN CLASS A

| $\Rightarrow -$ | → DRAWN TO |          | DRAWING No: |               |             |  |  |  |
|-----------------|------------|----------|-------------|---------------|-------------|--|--|--|
| \$\frac{1}{2}   | DO NOT     |          | 50201077    |               |             |  |  |  |
| EET:            | PAGE:      | SCALE UN | 0:          | DRAFTED DATE: | DRAFTED BY: |  |  |  |
| Α3              | 1/1        | 1:5      |             | 29/09/2017    | P.ADAMS     |  |  |  |