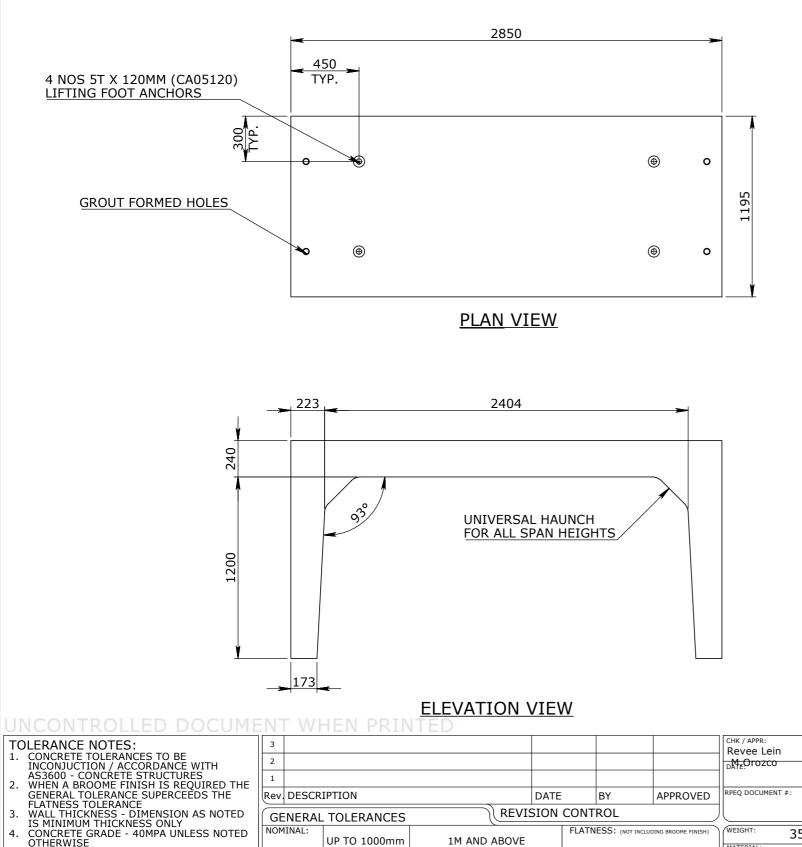

- 1. REFER TO GENERAL TOLERANCES UNO
- 2. ALL LIFTING POINTS TO BE USED WHEN LIFTING
- 3. MINIMUM STRENGTH OF CONCRETE SHALL BE
- 25MPA AT THE TIME OF LIFTING
- 4. NOMINAL COVER TO REINFORCEMENT 35MM
- REFER TO ANCON LIFTING ARRANGEMENT PLAN 5.
- 6. BOX CULVERTS COMPLIES TO AS1597.2-2013