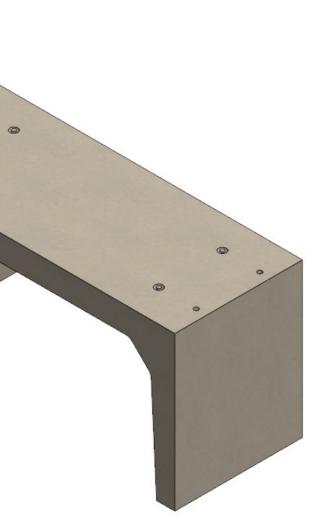

- 1. REFER TO GENERAL TOLERANCES UNO
- 2. ALL LIFTING POINTS TO BE USED WHEN LIFTING
- 3. MINIMUM STRENGTH OF CONCRETE SHALL BE
- 25MPA AT THE TIME OF LIFTING
- 4. NOMINAL COVER TO REINFORCEMENT 35MM
- REFER TO ANCON LIFTING ARRANGEMENT PLAN 5.
- 6. BOX CULVERTS COMPLIES TO AS1597.2-2013



2

1

OTHERWISE DIMENSIONS ARE NOT INCLUSIVE OF SEALANTS OF JOINTS SURFACE FINISH - CLASS 4 (AS3610.1)

5.

NOMINAL:

TOLERANCE:

Rev. DESCRIPTION

GENERAL TOLERANCES

UP TO 1000mm

±5mm



VEST IN INFRASTRUCTURE TO ANY OTHER PARTY IN ANY FORM AND THAT ALL CO

DATE

1M AND ABOVE

1mm IN 200mm UP TO A MAXIMUM OF 20mm



## **ISOMETRIC VIEW**

## END VIEW

440

|                    | PART/PRODUCT #                                     |      | QUO   | ГЕ #       | ORDER #  |           |  |
|--------------------|----------------------------------------------------|------|-------|------------|----------|-----------|--|
|                    | TMR CULVERT                                        |      |       |            |          |           |  |
|                    | REINFORCEMENT COMPUTATION                          |      | PIT # | 1          | ITEM TYP | ITEM TYPE |  |
|                    |                                                    |      | 50    | 207194     | BOX (    | CULVERTS  |  |
|                    | CLIENT                                             |      |       |            |